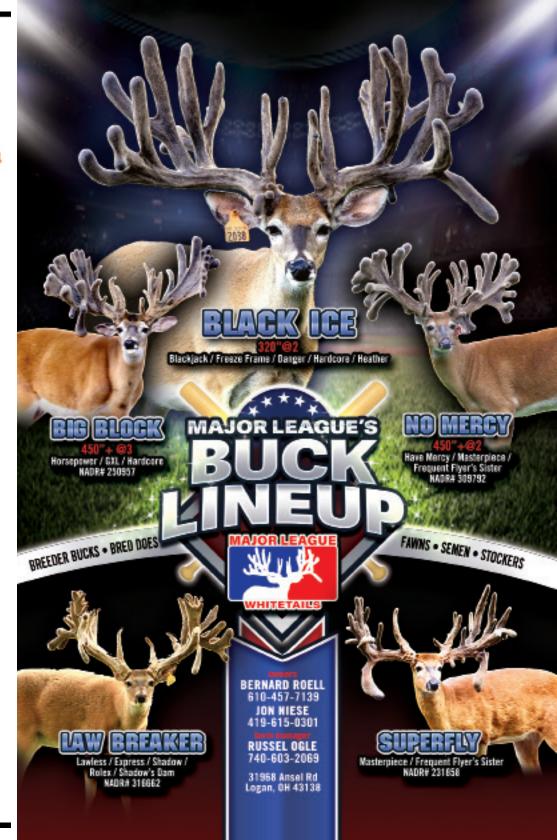

HORSEPOWER to any pedigree and Triple Crown definitely ads the bone. Jesse James is in some of the biggest frames in the industry. Now put that right on top of 0036 herself and this is a win-win. But we went one step further we bred her to 30 below. We could talk about double Tasha or the big deer he is producing. But really no need. The breeding speaks for itself.

51

TOP 30 CONSIGNORS



- Humane
- Safe
- Drug-free

Provides compression analgesia equal to injected lidocaine. Consistent, safe, and easier to administer. If you're looking for a safe, humane, and chemical-free way to remove and repair antlers from elk and deer, the Callicrate VELVET ANTLER bander is the perfect solution.

## VELVET ANTLER BANDER

Made in the USA



St. Francis, KS 67756 785-332-3344 CallicrateBanders.com









#### LOT 1 ~ SELLING FRIDAY 2022 Bred Doe Anchored to Black Beauty SHADOW ATM RC BLUE CHIP 7C'S BLUE 510 **BLUE CHIP** EXPRESS DAM PK9085 **ENTERPRISE BAMBI YARDSTICK** TRIPLE CROWN WHITNEY DAKOTA SHADOW LAKOTA LADY LEX STITCHES **BIG STITCH** W 6002 BLACKJACK YELLOW **BAMBI 20-28** DIAMOND **ORANGE 1** PK-0098 **BAMBI YARDSTICK** TRIPLE CROWN WHITNEY **PURPLE 34** TNT **BLACK 939 BLACK BEAUTY** SUDDEN EXPRESS' NADR# 352920 Sire's NADR# 241889 Dam's NADR# 306073 WOMB SISTER

DOB: June 2022. Located at: GNK WTs, Texas.

This girl is a stacked with width and frame. She is Enterprise / Blackjack /Triple Crown / TNT / Black Beauty. She is loaded with solid sires and anchored to Sudden Express' Womb sister – Black Beauty. She was Al'd to Black Ice (G/S; -0.0377), January 3rd. She is at