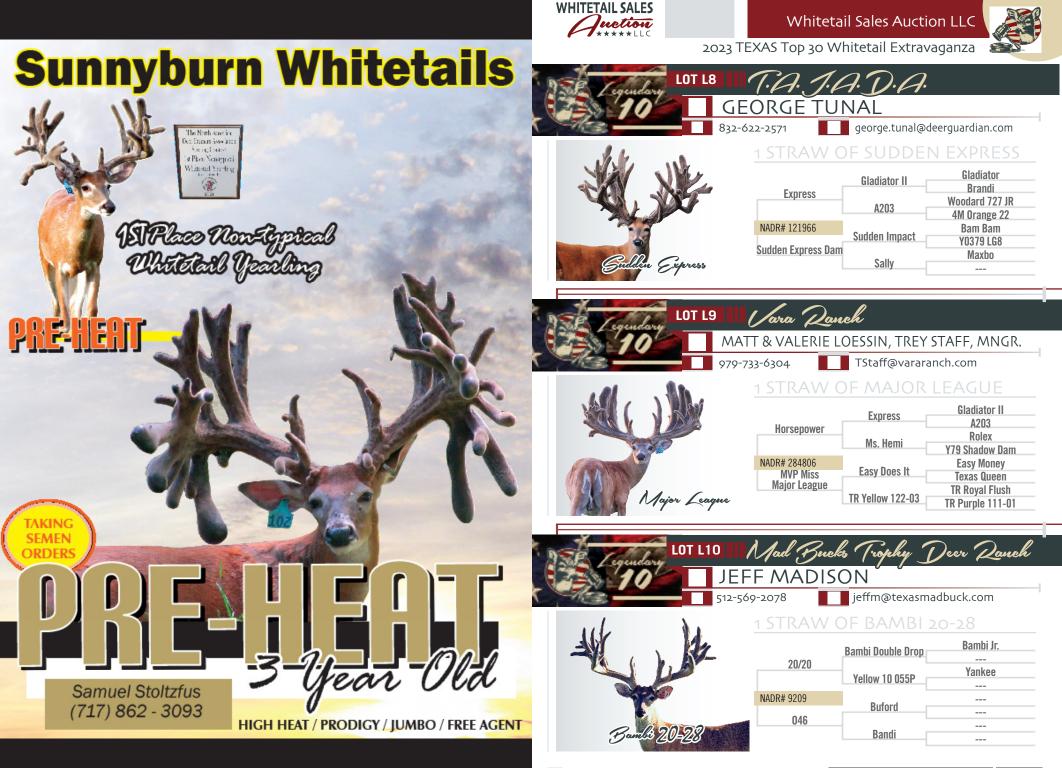

## 2023 LEGENDARY 10 CONSIGNORS

| FARM NAME                   | PAGE # |
|-----------------------------|--------|
| Aftershock Deer Farm        |        |
| Awesome Whitetails          |        |
| Cougar Ridge Whitetails     |        |
| Cougar Ridge Whitetails     |        |
| GNK Whitetails              |        |
| Mad Bucks Trophy Deer Ranch |        |
| Mad Bucks Trophy Deer Ranch |        |
| Powerhouse Genetics         |        |
| T.A.J.A.D.A. Whitetails     |        |
| Vara Ranch                  |        |