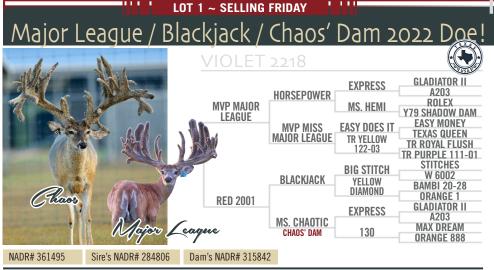

CHET HOSTETLER 217.246.8568 1 illwchot@gmail.com

-.1493817

GENE THOMPSON | GENE.THOMPSON@TTWHITETAILS.COM 281-914-2892 | THOMPSONTROPHYWHITETAILS.COM

2023 TEXAS Top 30 Whitetail Extravaganza

Major League / Unforgiven doe w/ Green 8 as the anchor!! **GLADIATOR II EXPRESS** A203 HORSEPOWER ROLEX **MVP MAJOR** MS. HEM Y79 SHADOW DAM LEAGUE EASY MONEY EASY DOES I **MVP MISS** TEXAS QUEEN MAJOR LEAGUE TR YELLOW TR ROYAL FLUSH 122-03 TR PURPLE 111-01 **GLADIATOR II EXPRESS** A203 UNFORGIVEN JAKE THE DREAM BUCK TASHA MISS TEXAS PK 8351 **BAMBI YARDSTICK** Tajor League FREEZE FRAME TASHA **BLACK 807** MAXBO RANGER **RED 107 GREEN 8** DAM TO MANY BREEDERS Sire's NADR# 284806 Dam's NADR# 262768 NADR# 352604

DOB: 2022. Super does are built on SUPERDOES!!! Green 8 will forever be one of the greatest super does of our business. PK2152 is none other Major League/Unforgiven/Freeze Frame/Ranger/Green 8!!! This girl is built to produce at the highest level and marketability. We truly believe there is no such thing as too much Green 8 in any herd!!!! To secure your investment we will guarantee this bottle fed delight until she is bred!!! Half interest in Vegas' ONLY Full Sister