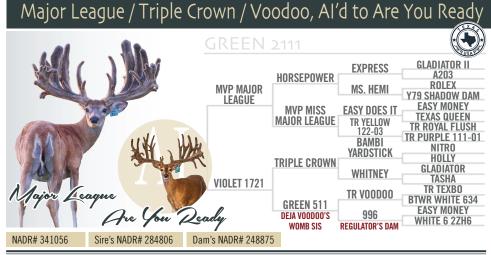

LOT 2 ~ SELLING SATURDAY

DOB: 2021. Located in Schulenburg, TX.

Limitless Genetics is proud to offer Green 2111. She's a 2021 model out of Major League / Triple Crown / Voodoo / 996. Her anchor, Green 511, is Deja Voodoo's womb sis and her great grand-dam 996 is a dam to Regulator. If you want production this gal is gonna be hard to beat. She was <u>Al'd to Blue</u> <u>Creek's stud "Are You Ready" and backed up to Brain Freeze.</u>