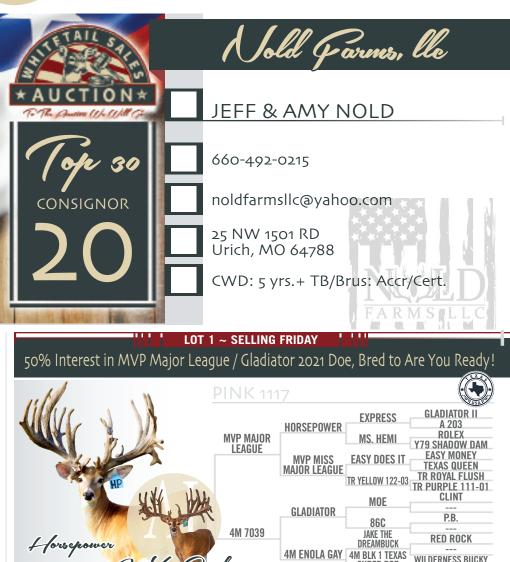

# GEBV -0.1529 SS @96

Jeffrey & Amy Nold (660) 192-0215 • noldfarmslic;Byahoo.com

2023 TEXAS Top 30 Whitetail Extravaganza

NADR# 345396 Sire's NADR# 284806 Dam's NADR# 238788

DOB: 2021. Located at: Limiteless Genetics, Texas. Selling 50 % interest in PINK 1117. We are looking forward to a great partnership on this girl! She is MVP Major League/Gladiator/Jake the Dream Buck/4M Blk! Don't miss this opportunity to get some of the top females in your herd, 4M Enola Gay, 4M Blk1 Texas Super Doe, and Ms Hemi. Then we Al'ed her to ARE YOU READY!!! She is Covered by Inception (Brain Freeze / Express).

DOB: 2020. Located at: Limiteless Genetics, Texas. This MVP Major League/Shadow/Sudden Express /817 Doe is staked with pedigree from top to bottom. She is bred to Pretty Slick (BIG SLICK's twin brother) If you are looking for large framed production don't miss out on this girl!!

DOB: 2022. Located at: MVP Whitetails, Texas. This Doe fawn has a pedigree for days, 3 times Tasha, 2 times Miss Hemi, 2 times Shadows Dam. This Girl is full production, sure to be a asset to your herd. She will be ready to bred to a buck of your choice this fall.