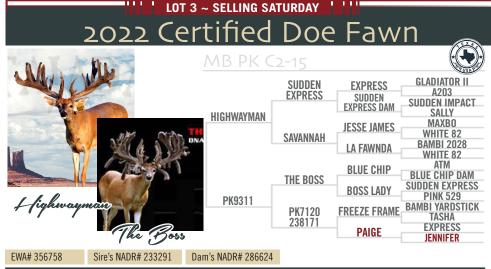

DOB: 2022. Located at: Texas Mad Buck, Burnet, TX. MB PK C2-15 is a solidly stacked certified doe fawn out of Tajada's Highwayman over The Boss over Freeze Frame on Paige. Highwayman needs no indtrocution with a double doss of super doe La Fawnda. All that produciton power on top of a monster buck, The Boss, from High Roller Whitetails. With Freeze Frame on top of super doe Paige the maternal line in this doe fawn will be hard to beat. Paige and Jennifer have produced some to the top breeders in the industry (Climate Change; MVP Diva; King Leonitis II; Big Bruce; Bocephus; Kid Rock; Texas Ranger; Yellow Rose; Jessica; Mikka; Sandman; Bluebonnet). \*\*\*Doe is available for pick up at Mad Bucks in March\*\*\*