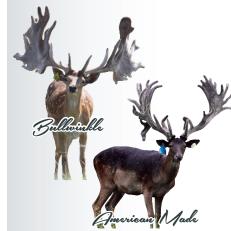

# 3 Fallow Bred Doe Package

Three bred fallow does. These girls have been in our pens for 2 years and have fawned and have been good mamas both years. They are now Al Bred by Dr. Briggins in November and backed up to American Legion in December. We Al'd... 1 to Bullwinkle (1051), 1 to American Made (1343). 1 to Maverick (3560). Selling for 3 times the money.