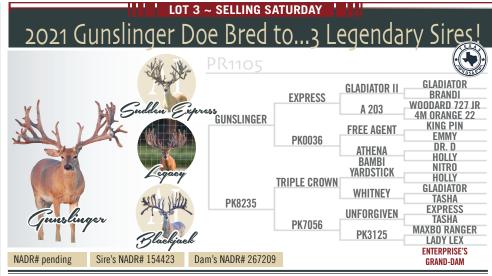

DOB: June 2021. Located at: GNK WTs, Texas.

Looking for a nice little surprise this summer? If so, this girl is for you! PR 1105 is Gunslinger / Triple Crown / Unforgiven / Ranger / Lady Lex-Enterprise granddam. Ready for the surprise?? <u>Well, we bred this girl to 3 legendary</u> sires, Sudden Express, Legacy AND Blackjack. Any sire is a winner, and therefore, any fawn is a winner. Certified herd, ready to go March 2023.