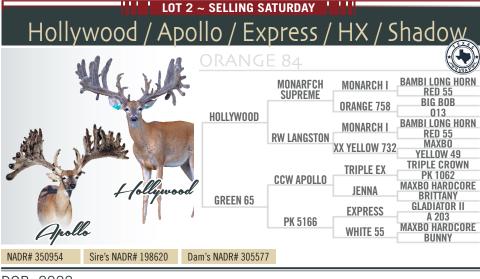

LOT 2 ~ SELLING SATURDAY

DOB: 2021. Located in Schulenburg, TX.

Limitless Genetics is proud to offer Green 2111. She's a 2021 model out of Major League / Triple Crown / Voodoo / 996. Her anchor, Green 511, is Deja Voodoo's womb sis and her great grand-dam 996 is a dam to Regulator. If you want production this gal is gonna be hard to beat. She was <u>Al'd to Blue</u> <u>Creek's stud "Are You Ready" and backed up to Brain Freeze.</u>