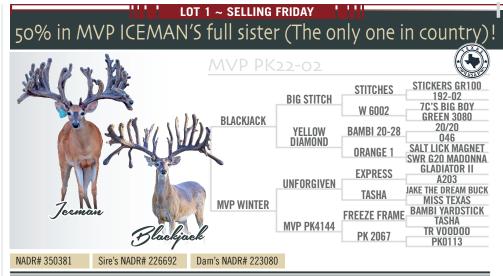

DOB: 2022. Located at: MVP Whitetails in Texas. MVP Whitetails is super excited to offer **50% in Iceman's full sister. This is <u>THE ONLY FULL SISTER</u> to Iceman in existence,** so bid with confidence! We look forward to seeing who our partner will be!