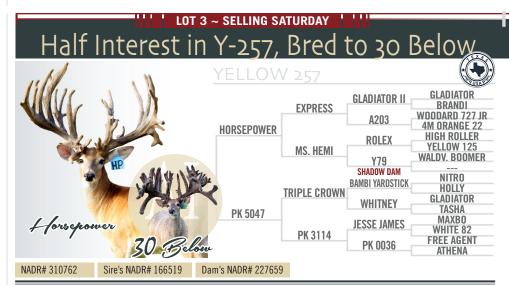

DOB: 2020. Selling half interest in Yellow 257, Horsepower/Triple Crown/Jesse James/**Gunslingers momma** bred to 30 below. This one was to hard to build to let her go completely. No doubt horsepower adds exactly that! HORSEPOWER to any pedigree and Triple Crown definitely ads the bone. Jesse James is in some of the biggest frames in the industry. Now put that right on top of 0036 herself and this is a win-win. But we went one step further we bred her to 30 below. We could talk about double Tasha or the big deer he is producing. But really no need. The breeding speaks for itself.