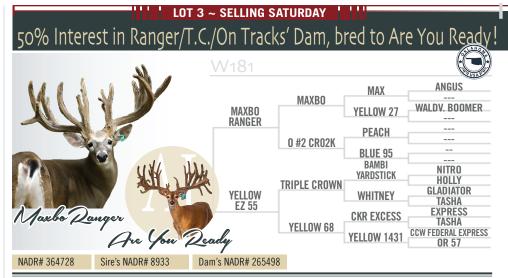

DOB: 2020. Ready or not here she is....Are You Ready's WOMB Sister!!! We are selling <u>half interest in PK0127, HER EMBRYOS and ANY OF HER FAWNS BORN</u> <u>IN 2022.</u> We <u>Al'd her to Back in Black</u>. The maternal side of this girl has not only produced Are You Ready, but Back in Black as well.