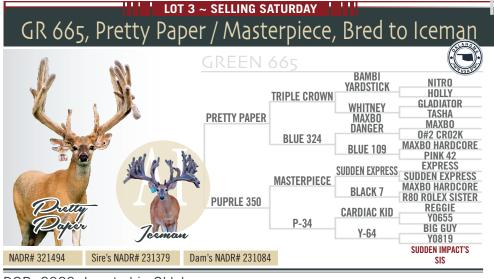

DOB: 2020. Located in Oklahoma. Green 665 is bred to Iceman.

WHITETAIL SALES

Inction