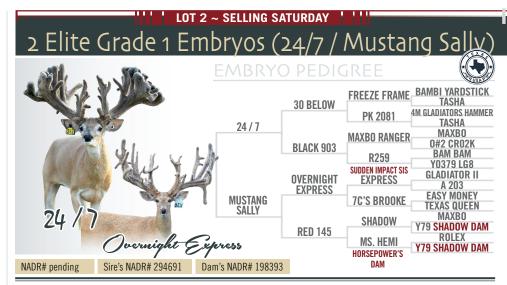

We are super excited to offer these super stout embryos!! 24/7 / Overnight Express / Shadow / Ms. Hemi (Horsepower's Dam). These are elite frozen grade one embryos ready to be implanted anywhere in the Nation. Thank you for Bidding! Selling for 2x the money.