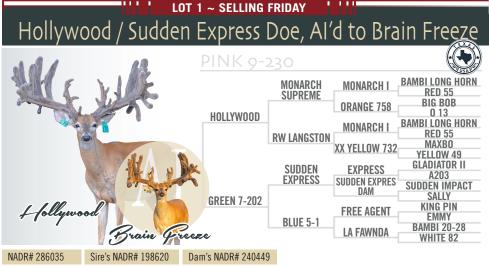

ROBERT MEYERS 210.889.3962

-.0325

2023 TEXAS Top 30 Whitetail Extravaganza

DOB: 2019. Selling Hollywood/Sudden and Express/Free Agent/La Fawnda/doe, <u>AI</u> to Brain Freeze. When you talk about wide-big framed deer. Hollywood and Sudden Express definitely come to mine. Now we put that on top of the bone throwing free agent and anchored it with LaFawnda her self. Just no way to improve on that. But wait we then bred her to brain freeze. Not only does he throw big wide deer himself but he is also an SS genotype. So now you get the looks, the frame and a guarantee S genotype. What more could you ask for?