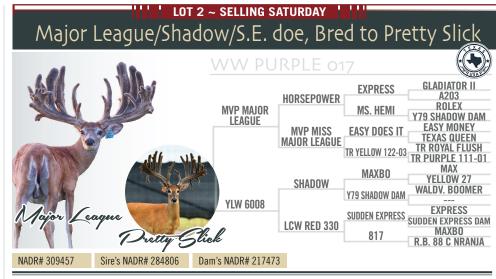

DOB: 2020. Located at: Limiteless Genetics, Texas. This MVP Major League/Shadow/Sudden Express /817 Doe is staked with pedigree from top to bottom. She is bred to Pretty Slick (BIG SLICK's twin brother) If you are looking for large framed production don't miss out on this girl!!