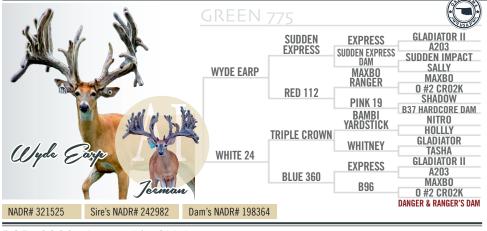

WHITETAIL SALES

Inction

2023 TEXAS Top 30 Whitetail Extravaganza

DOB: 2022. Located at: Limitless Genetics.

Gr 775, Wyde Earp / T.C./Express/Danger's Dam, Bred to Iceman

DOB: 2020. Located in Oklahoma. Green 775 is bred to Iceman.