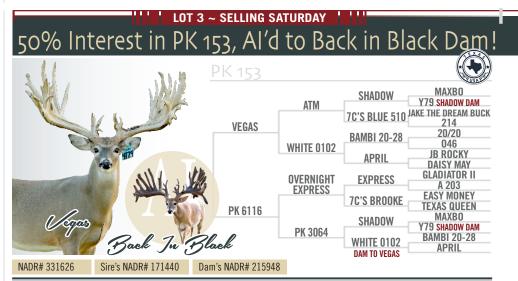

DOB: 2021. Rare opportunity indeed here! First time offering a double bred Vegas' dam!! Plus another chance to add some Back in Black to your herd! Prime Acres is offering 50% interest in PK 153 or make her your own for 2x's the money! <u>Al'd to and covered by Back in Black</u>, this girl is sure to produce with plenty of frame to back her up. Vegas/Overnight Express/ Shadow/White 0102. As cool as they get!! You can't miss with this girl!