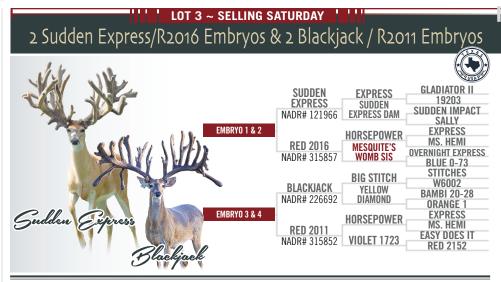

#### Stored at: Champion Genetics.

Limitless Genetics is selling <u>4 Grade 1</u> Embryos at x's the money. Winning bidder will get 2 embryos out of Sudden Express / Horsepower / Overnight Express / Max Dream / Or 888 & 2 Embryos out of Blackjack / Horsepower / Easy Does It / Max Dream / Texas Queen. We've had big production out of the maternal sides of these embryos.