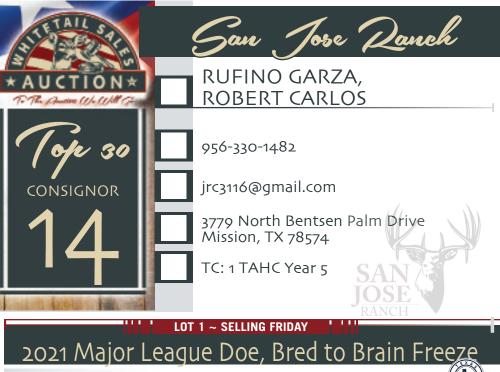

#### DOB: 2021. Located in: Freer, TX

TOP 30 CONSIGNORS

San Jose Whitetails is proud to put in this amazing bred doe! Her pedigree speaks for herself! She was bred to perfection and <u>she is bred to one of the best bucks out there right now, Brain Freeze!</u> Don't hesitate to take this girl home and watch her go to work at your farm. Delivery to be arranged at sale.