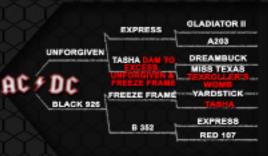

CHET HOSTETLER 217.246.8568 1 illwchot@gmail.com

-.1493817

GENE THOMPSON | GENE.THOMPSON@TTWHITETAILS.COM 281-914-2892 | THOMPSONTROPHYWHITETAILS.COM

2023 TEXAS Top 30 Whitetail Extravaganza

Major League / Unforgiven doe w/ Green 8 as the anchor!! **GLADIATOR II EXPRESS** A203 HORSEPOWER ROLEX **MVP MAJOR** MS. HEM Y79 SHADOW DAM LEAGUE EASY MONEY EASY DOES I **MVP MISS** TEXAS QUEEN MAJOR LEAGUE TR YELLOW TR ROYAL FLUSH 122-03 TR PURPLE 111-01 **GLADIATOR II EXPRESS** A203 UNFORGIVEN JAKE THE DREAM BUCK TASHA MISS TEXAS PK 8351 **BAMBI YARDSTICK** Tajor League FREEZE FRAME TASHA **BLACK 807** MAXBO RANGER **RED 107 GREEN 8** DAM TO MANY BREEDERS Sire's NADR# 284806 Dam's NADR# 262768 NADR# 352604