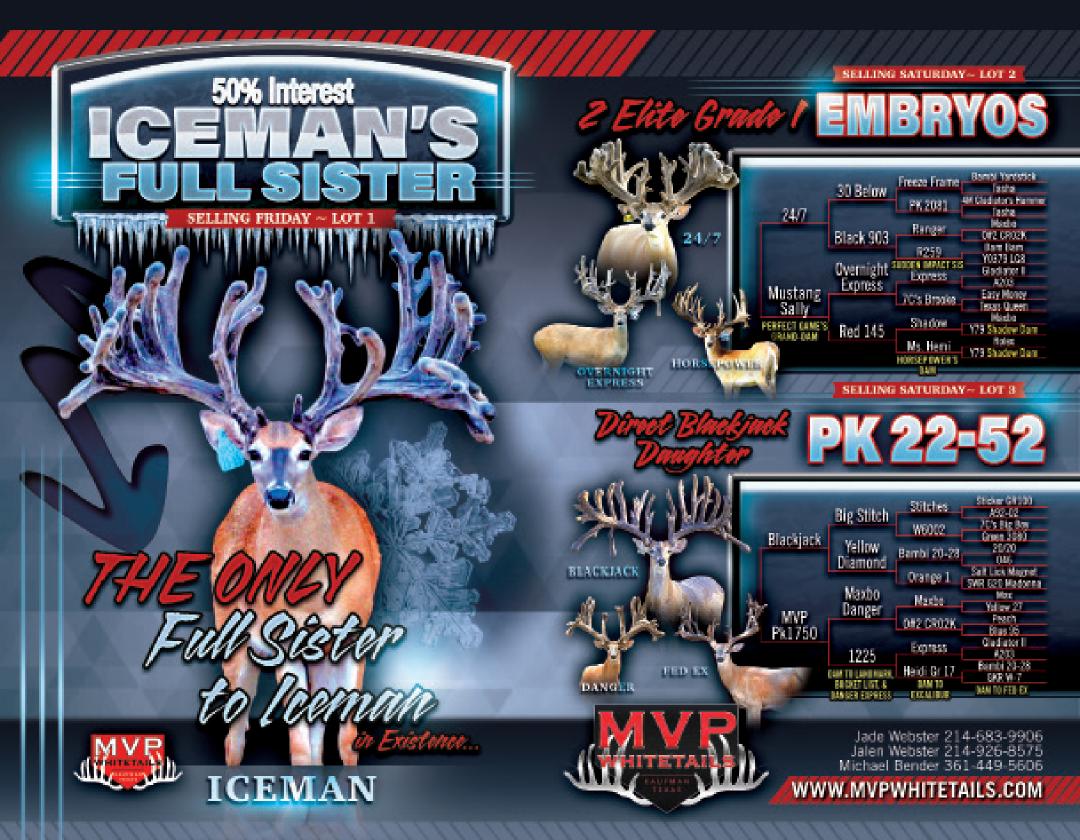

DOB: 2022. Located at: MVP Whitetails in Texas. MVP Whitetails is super excited to offer **50% in Iceman's full sister. This is <u>THE ONLY FULL SISTER</u> to Iceman in existence,** so bid with confidence! We look forward to seeing who our partner will be!

We are super excited to offer these super stout embryos!! 24/7 / Overnight Express / Shadow / Ms. Hemi (Horsepower's Dam). These are elite frozen grade one embryos ready to be implanted anywhere in the Nation. Thank you for Bidding! Selling for 2x the money.

MVP is proud to offer this super deep bred direct Blackjack daughter with **Heidi (Dam to multiple breeders) & W-7(FedEx dam) in anchor.** Heidi is a production machine and you have \$10k a straw Blackjack on top which makes this doe a no brainer!