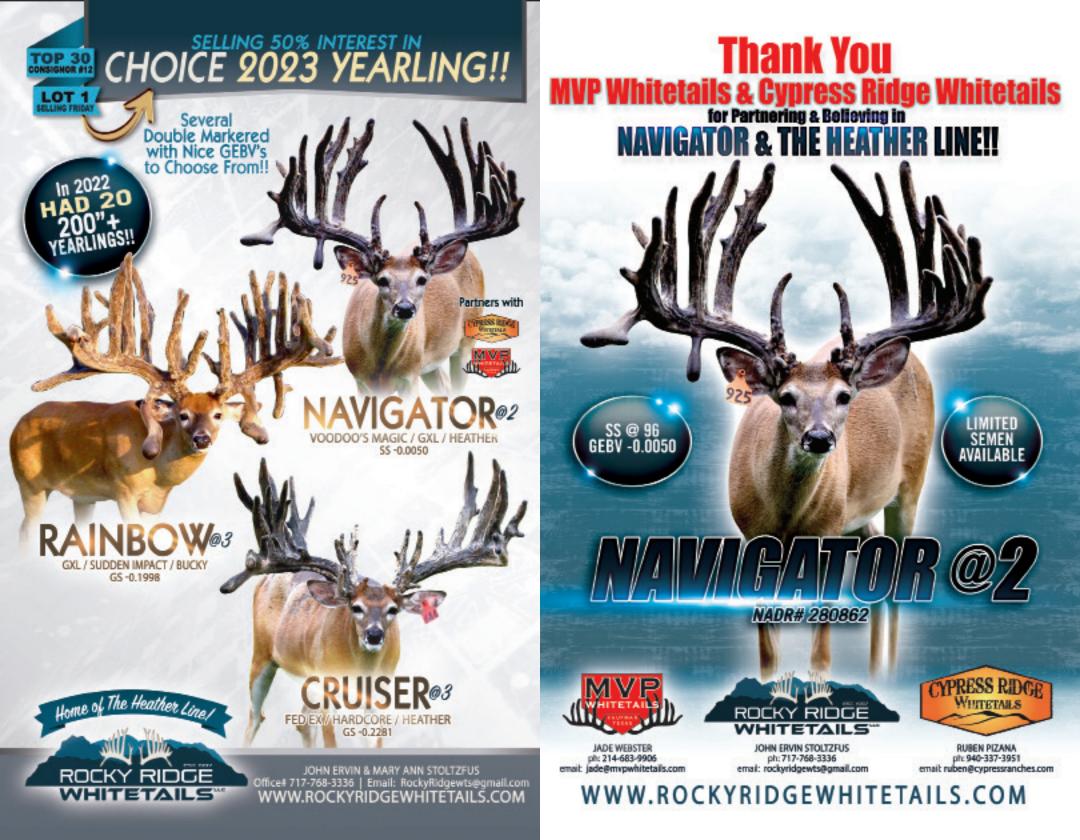

#### LOT 1 ~ SELLING FRIDAY 50% Interest in Choice 2023 Yearling!

**GENETICS** CRUISER / NAVIGATOR'S WOMB SISTER (SS) -.24

CRUISER / ROBUST / DANGER / HARDCORE / HEATHER (HS) -.11 NAVIGATOR / MAJOR LEAGUE / HIGH HEAT / DANGER / HARDCORE / HEATHER (GS) -.09 NAVIGATOR / CRUISER / JUMBO CLASSIC WOMB SISTER (SS) -.18 NAVIGATOR / HIGH FLYER / DANGER / HARDCORE / HEATHER (SS) -.04 RAINBOW / CRUISER / BIG STITCH / GOLDEN DANGER'S SISTER (GS) -.26 BLACKJACK / MAJOR LEAGUE / GUNSLINGER / XL / HEATHER

BLACKJACK / MAJOR LEAGUE / 20-28 / ROLEX / PINK 12

Selling 50% interest in choice 2023 yearling on Rocky Ridge Whitetails farm with over 30 yearlings to choose from. Rocky Ridge is breeding heavily for markers and GEBV while also working hard at maintaining proven producing genetics with quality large frames. Choices include 7 SS, 2 HS, 4 KS, and several GS with over 80% are negative GEBV and 17 are better than -0.10 with 5 of those better than -0.20. Rocky Ridge is consistently producing quality bucks each year, for example in 2022 alone produced 20 200"+ yearlings and 5 of those were 300"+ @ 1. Rocky Ridge credits the doe power they have built in 25 years of improving genetics. Choice must be made by Aug. 10, 2023. Looking forward to building a great relationship with the new buver/partner.