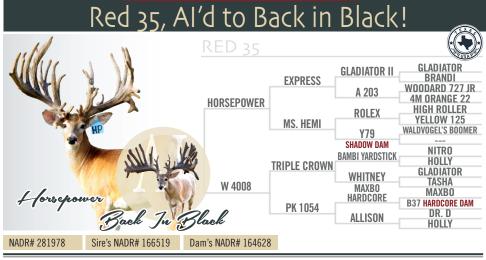

We are super excited to offer these super stout embryos!! 24/7 / Overnight Express / Shadow / Ms. Hemi (Horsepower's Dam). These are elite frozen grade one embryos ready to be implanted anywhere in the Nation. Thank you for Bidding! Selling for 2x the money.