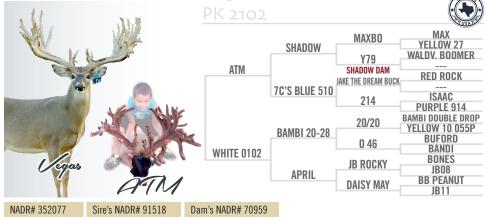

DOB: 2022. Super does are built on SUPERDOES!!! Green 8 will forever be one of the greatest super does of our business. PK2152 is none other Major League/Unforgiven/Freeze Frame/Ranger/Green 8!!! This girl is built to produce at the highest level and marketability. We truly believe there is no such thing as too much Green 8 in any herd!!!! To secure your investment we will guarantee this bottle fed delight until she is bred!!! Half interest in Vegas' ONLY Full Sister

#### DOB: 2022.

WHITETAIL SALES

Inction

I could go on for days explaining how special this sweetheart is but I will just leave it as this...**PK2102 is the ONLY FULL SISTER to VEGAS ever!!!!** This is your chance to own half interest in her.