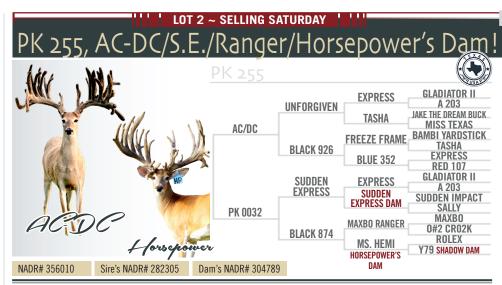

|
| B 225 (NADR# 351554) | SUDDEN EXPRESS / HORSEPOWER / TRIPLE CROWN / BLACK BEAUTY           |
|                      | Mara Crasses on our ed. 22 Chaises                                  |

#### ...More Crosses on our ad, 33 Choices!

Located at: Prime Acres. Now read these stellar pedigrees close y'all. There is a lot of greatness to take in here! We are offering 25% interest in a choice yearling buck. Your chance to pick your poison here! You want an industry leading sire? We got it. You want a tried and true super doe? We got it. Something for every deer breeder out there!! Who's the next buck to blow up the deer industry? Good chance he's right here! Don't miss this opportunity to be a part of something legendary!! 33 Choices possible, Take a look at our ad for all of them!



DOB: 2022. Located at: Prime Acres.

Don't miss out on this **bottle fed** hammer! AC/DC / Sudden Express / Ranger / Ms. Hemi. That's right, RANGER / MS. HEMI!! Here is your chance to own one of the few pedigrees with a Ranger / Ms.Hemi breeding. They don't make these every day!! Hands in the air for this girl y'all!!



#### DOB: 2022.

This sweet lady starts with Gunslinger and ends with Lady Lex! Now that is as deep as it gets with all the great ones through and through!! Located at Tajada Whitetails.

21

TOP 30 CONSIGNORS







1601 Medical Center Drive, Suite 1, Edmond OK 73034 Prove 405-513-7228 | Fix: 405-513-7238 | Ewit: NADR@deerregistry.com

> SERVING THE ENTIRE CERVID INDUSTRY

WWW.DEERREGISTRY.COM

## REGISTIER YOUR DEER TO EXPERIENCE THE GENETIC ADVANTAGE

EDDIE RAY BORKHO