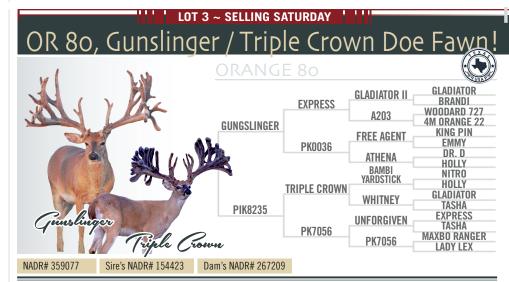

## Gunslinger/Earthquake sister doe fawn

#### DOB: 2022.

WHITETAIL SALES

Inction

Gunslinger does are showing up all across the country throwing big wide deer. But this is even better. **Her mother is the legendary earthquakes sister.** So you stack two of the biggest frames in the business together and greatness is sure to follow.