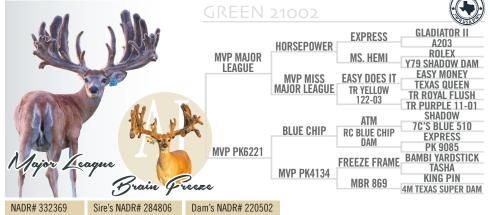

CHET HOSTETLER 217.246.8568 1 illwchot@gmail.com

-.1493817

GENE THOMPSON | GENE.THOMPSON@TTWHITETAILS.COM 281-914-2892 | THOMPSONTROPHYWHITETAILS.COM

2023 TEXAS Top 30 Whitetail Extravaganza

Major League / Unforgiven doe w/ Green 8 as the anchor!! **GLADIATOR II EXPRESS** A203 HORSEPOWER ROLEX **MVP MAJOR** MS. HEM Y79 SHADOW DAM LEAGUE EASY MONEY EASY DOES I **MVP MISS** TEXAS QUEEN MAJOR LEAGUE TR YELLOW TR ROYAL FLUSH 122-03 TR PURPLE 111-01 **GLADIATOR II EXPRESS** A203 UNFORGIVEN JAKE THE DREAM BUCK TASHA MISS TEXAS PK 8351 **BAMBI YARDSTICK** Tajor League FREEZE FRAME TASHA **BLACK 807** MAXBO RANGER **RED 107 GREEN 8** DAM TO MANY BREEDERS Sire's NADR# 284806 Dam's NADR# 262768 NADR# 352604