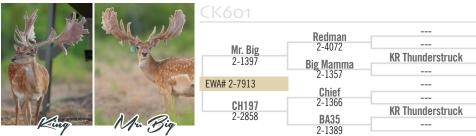

## 50% ownership of 2021 Mr Big Daughter CK601, Bred to King

CK601 is a direct daughter of Mr Big out of our Chief daughter CH197. Mr Big has quickly become one of the top living producers in the industry. He has passed on his flare, palm and wow factor to sons in every age class to date. A few notable sons from Mr Big that we are currently breeding with are Big Rig, Phoenix, Big Shot, and Huckleberry. Past breeders are Big Wig, Big Easy and Batt N' Big. Also we are pleased with the many sons our customers are also using in their breeding programs. **Mr Bigs first set of daughters have sons that turned two this year and are of excellent quality**. His daughters are following in their daddy's footsteps! Owning Mr Big has been an honor and we have coveted his daughters. The dam of CK601 has already proven herself with giving us some daughters and her first son turned two this year and Colby rated him excellent. CK601 is currently breeding to our massive framed King, who is a son of Royal. So the partnership will have its first fawn with a deep packed pedigree on the ground this spring. CK601 is 100% Sola Fe Ranch genetics. We are excited to partner with you on this top doe and see what BIG things the future holds! Overwhelmingly one of the top producers of todays deer. Consistently BIG!