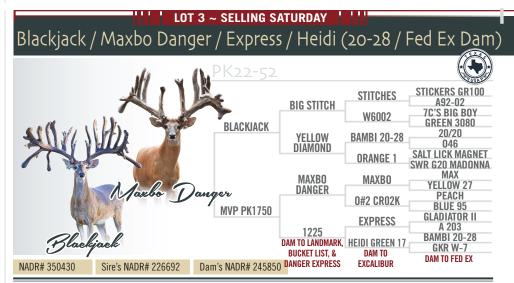

MVP is proud to offer this super deep bred direct Blackjack daughter with **Heidi (Dam to multiple breeders) & W-7(FedEx dam) in anchor.** Heidi is a production machine and you have \$10k a straw Blackjack on top which makes this doe a no brainer!