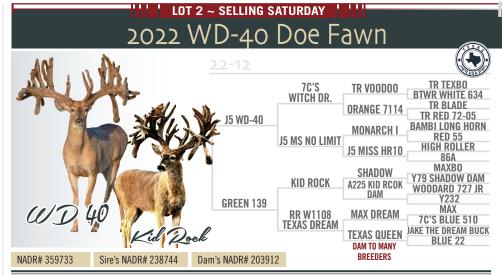

LOT 2 ~ SELLING SATURDAY

DOB: 2022. Located at Springfield WTs, IN. Miss Icepower is **bottle fed and very tame.** She is out of BlackIce on The Fed on Horsepower on Shadow on Maximus-B37. **W 235 has produced a very Typical 170" Yearling and Red 14 has produced a few Breeder Buck for Zehr Bros Whitetails.** <u>Miss Icepower is exposed to The Joker. She will sell with</u> <u>choice straw off of Springfield Whitetails farm.</u> This should be a serious cross putting BlackIce Frame on The Fed Frame !!!!