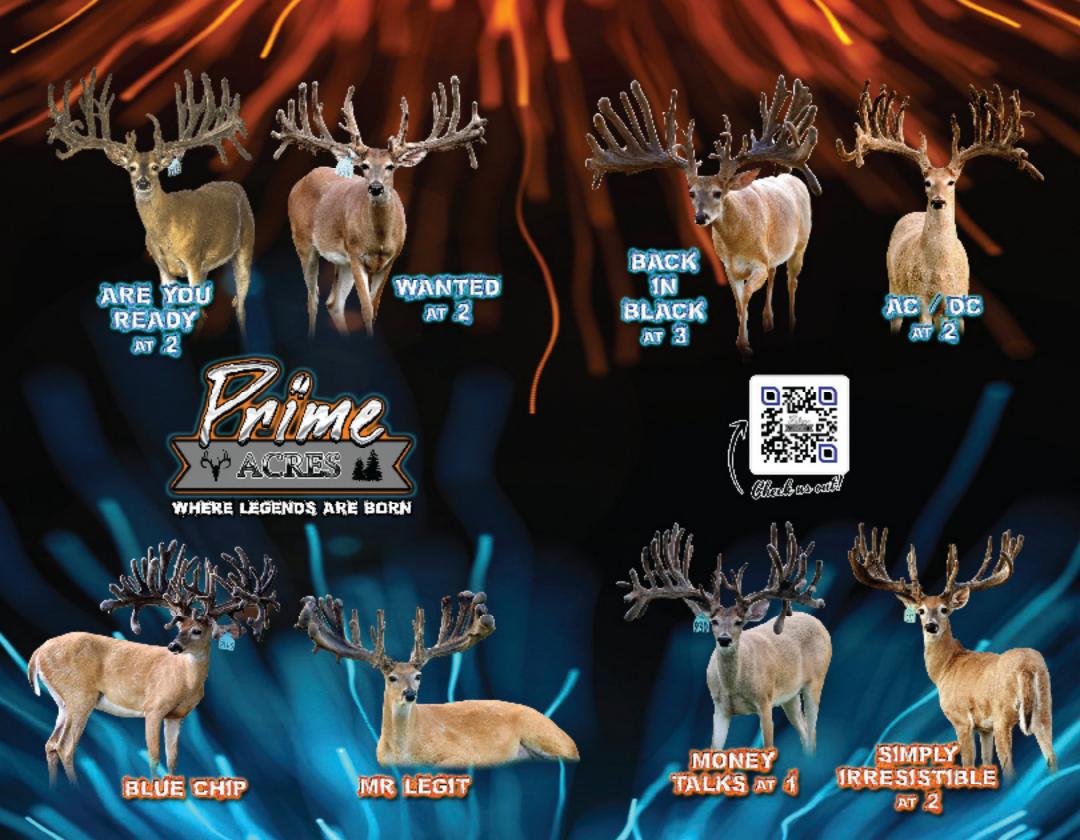

| Choi                  | ice AC/DC Yearling Doe                                               |
|-----------------------|----------------------------------------------------------------------|
| ACDE                  | CHOICES INCLUDE:                                                     |
| TAG # (NADR #)        | GENETICS                                                             |
| PK 263 (NADR# 356018) | AC/DC / OVERNIGHT EXPRESS / FREEZE FRAME / KID ROCK / MISS OVERNIGHT |
| PK 270 (NADR# 356024) | AC/DC / VEGAS / EXPRESS / HARDCORE / WHITNEY                         |
| PK 273 (NADR# 356027) | AC/DC / TRIPLE EX / FIRST LADY (BACK IN BLACK'S DAM)                 |
| PR 279 (NADR# 361233) | AC/DC / VEGAS / UNFORGIVEN / FREEZE FRAME / GREEN 8                  |

DOB: 2022. Located at Prime Acres, TX.

Prime Acres is offering a choice AC/DC yearling doe. Want to up the stakes? Buyer can choose up to 3 from the list for X's the money! This is your chance to add some of the most sought after bloodlinesin the country to your herd!

DOB: 2021. Rare opportunity indeed here! First time offering a double bred Vegas' dam!! Plus another chance to add some Back in Black to your herd! Prime Acres is offering 50% interest in PK 153 or make her your own for 2x's the money! <u>Al'd to and covered by Back in Black</u>, this girl is sure to produce with plenty of frame to back her up. Vegas/Overnight Express/ Shadow/White 0102. As cool as they get!! You can't miss with this girl!