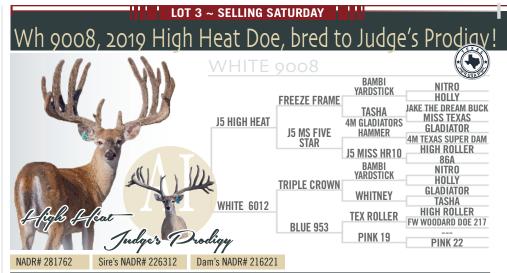

Dam's NADR# 238150

DOB: 2019. Vara Ranch is excited to bring you a very special High Heat bred doe. She is anchored to one of the most prolific anchored does in the industry "Pink 19". We took this girl and bred her to Judge's Prodigy. This is trait breeding at its finest. With the tine length of High Heat and the monster frame of Judge's Prodigy, not to mention Judges Prodigy is also an SS at the 96 Codon.