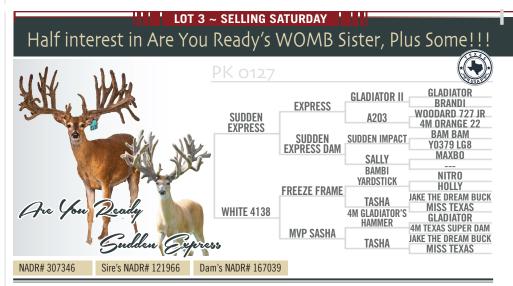

DOB: 2020. Ready or not here she is....Are You Ready's WOMB Sister!!! We are selling <u>half interest in PK0127, HER EMBRYOS and ANY OF HER FAWNS BORN</u> <u>IN 2022.</u> We <u>Al'd her to Back in Black</u>. The maternal side of this girl has not only produced Are You Ready, but Back in Black as well.