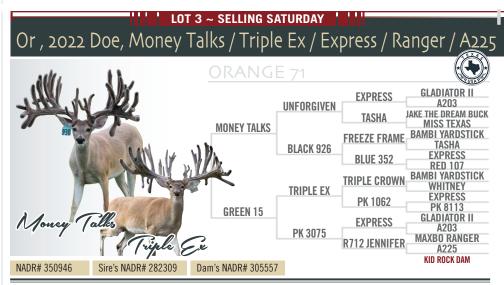

## BLACKJACK 🚖 FREEZE FRAME 🚖 EXPRESS 🚖 JENNIFER

JOHN STOLTZFUS (574) 596-2347

NADR# 286327

EXCLUSIVE NORTHERN SEMEN RIGHTS

DAVE SCHWARTZ (260) 336-1687

(GNK)

2023 TEXAS Top 30 Whitetail Extravaganza

Or 30, 2022 Doe, Back in Black / Triple Ex / F.F. / Ranger / Green 8 STITCHES **BIG STITCH** W 6002 BLACKJACK BAMBI 20-28 YELLOW DIAMOND **ORANGE 1** BACK IN BLACK EXPRESS HORSEPOWER MS. HEMI FIRST LADY FREEZE FRAME **WHITE 4138 MVP SASHA** BAMBI Yardstick Back In Black NITRO HOLLY **TRIPLE CROWN** GLADIATOR WHITNEY TASHA **PURPLE 208 BAMBI YARDSTICK** FREEZE FRAME TASHA **BLACK 808** MAXBO RANGER **RED 107 GREEN 8** Sire's NADR# 282313 Dam's NADR# 231059 NADR# 350925