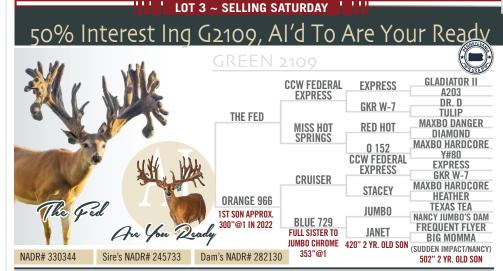

DOB: 2021. Selling 50% interest in G-2109 or for 2 Xs the money you may take her home and own 100%. G-2109 is a bottle fed 1 1/2 year old doe Al'd to Are You Ready and preg. tested confirmed pregnant to Al. G-2109 womb brother scored approx. 300" @ 1 and sold as a breeder. Blue 729 is double Nancy Jumbo's dam. The bottom side of the pedigree is consistently producing giant yearlings and 2 yr olds including the anchor doe Nancy is the dam to Jumbo 411" @ 1 who was the World Record Yearling and also a 2 year old in 2022 scoring 604". This young girl is bound to be a producing machine with all the power in her pedigree. Ask Lester how The Fed daughters are producing. Are You Ready is one of the best looking 2 year olds in 2022 Fed daughters are producing. Are You Ready is one of the best looking 2 year olds in 2022 and carries a S marker and G-2109 GEBV is -0.1373 KG.