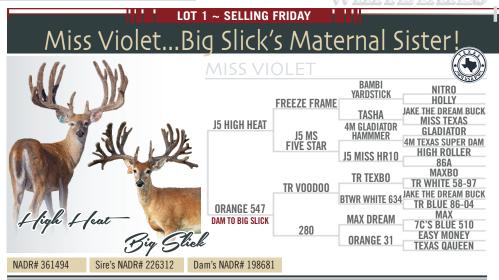

DOB: 2022. Located at Limitless Genetics. TX.

**TOP 30 CONSIGNORS** 

Miss Violet is **bottle fed and very calm. She is Big Slick Maternal sister**. She is out of High Heat on **(Or 547 Big Slick dam)** Voodoo on Max Dream on Easy Money on Texas Queen. This should be a very Typical Frame Producing Girl . <u>She will sell with choice straw off of Springfield Whitetails Farm.</u> Miss Violet is a GS with -.150 GEBV . So don't miss your Opportunity here.