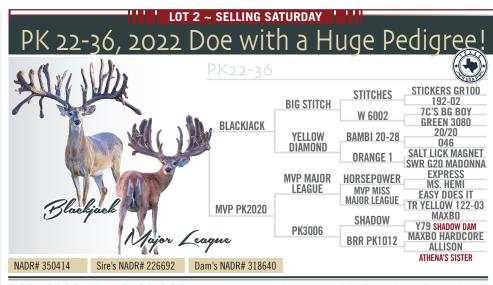

DOB: 2022. Doe Pk22-36 is hard to part with - considering she's Blackjack/ Major League/Shadow/Hardcore/Allison (Athena's sister). If this girl can't throw you a breeder, I don't know what can - look at Yellow Diamond, Y122, Shadow's dam x 2, Hardcore's dam AND Allison. I just don't think she can miss. The power in the front of this pedigree is astounding and the Allison deep anchor makes her near perfect. She's waiting at MVP Whitetails. Raise your hand on this one!