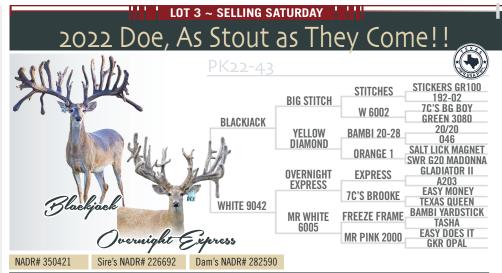

DOB: 2022. Doe Pk22-43 is out of this world. Her pedigree reads Blackjack/Overnight Express/Freeze Frame/EasyDoesIt/Opal. She's as stout as they come with a ton of rare semen throughout. This might be the best girl I've sold from the MVP herd, and I've been holding onto this doe line since seeing pictures of the breeder buck, Power Heist. Holy smokes, she's going to be a smoker for some lucky ranch. Get after this one! She's at MVP Whitetails.