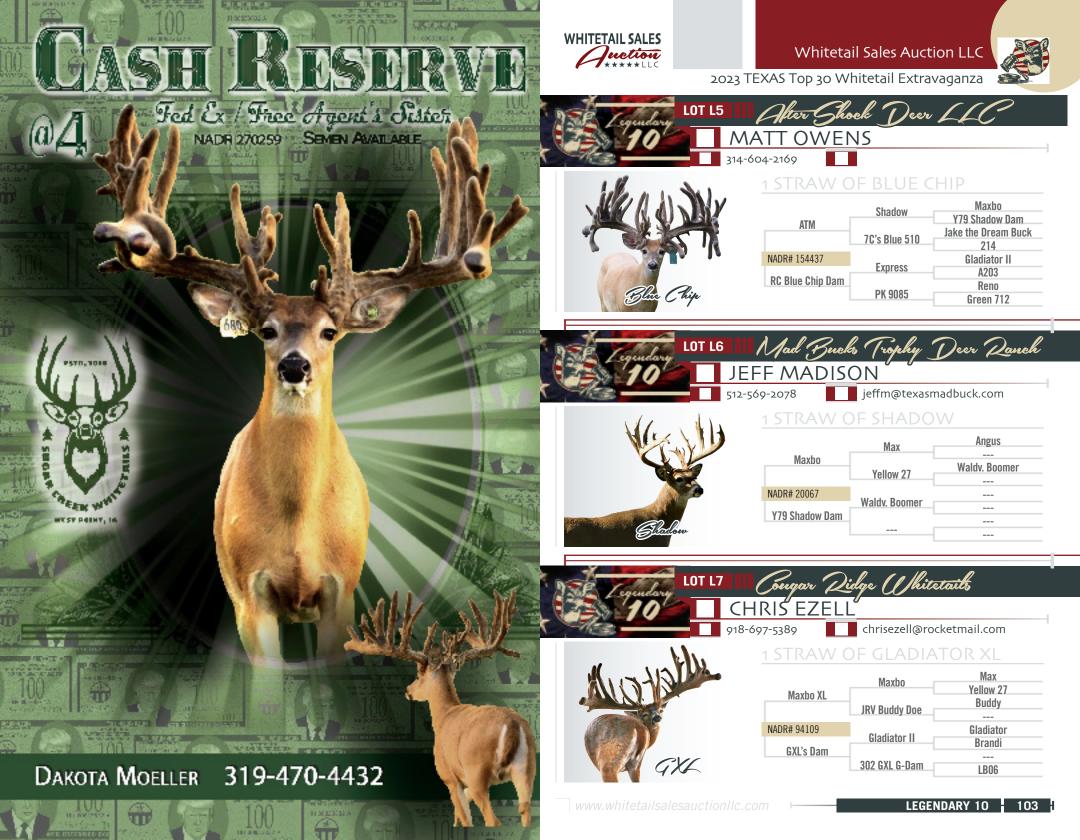

## 2023 LEGENDARY 10 CONSIGNORS

| FARM NAME                   | PAGE # |
|-----------------------------|--------|
| Aftershock Deer Farm        |        |
| Awesome Whitetails          |        |
| Cougar Ridge Whitetails     |        |
| Cougar Ridge Whitetails     |        |
| GNK Whitetails              |        |
| Mad Bucks Trophy Deer Ranch |        |
| Mad Bucks Trophy Deer Ranch |        |
| Powerhouse Genetics         |        |
| T.A.J.A.D.A. Whitetails     |        |
| Vara Ranch                  |        |