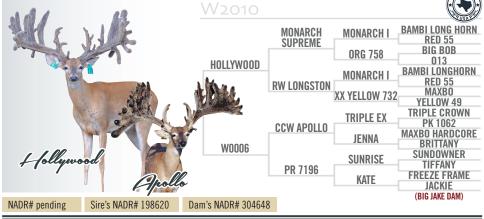

## 2022 Hollywood Doe Fawn

DOB: 2022. Located in: Bedias, TX.

Selling a 2022 Hollywood daughter on a stacked pedigree, **anchored by Big Jake's dam, Jackie.** This special girl is a high percentage outcross to Express and Gladiator lines and is going to produce giant framed offspring.