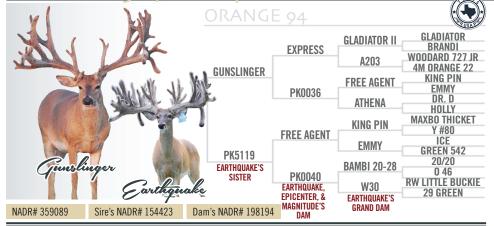

## Gunslinger/Earthquake sister doe fawn

#### DOB: 2022.

WHITETAIL SALES

Inction

Gunslinger does are showing up all across the country throwing big wide deer. But this is even better. **Her mother is the legendary earthquakes sister.** So you stack two of the biggest frames in the business together and greatness is sure to follow.