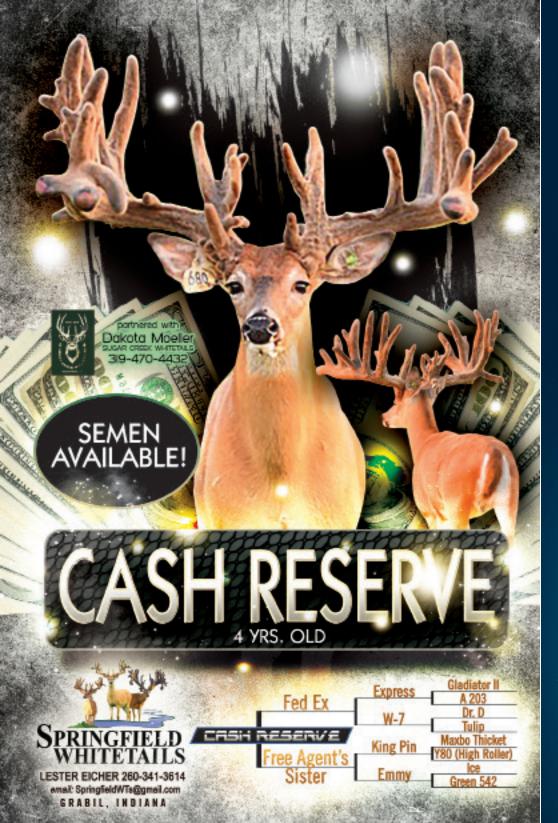

G R A B I L , I N D I A N A LESTER EICHER 260-341-3614 | email: SpringfieldWTs@gmail.com

NOON

MVP is proud to offer this super deep bred direct Blackjack daughter with **Heidi (Dam to multiple breeders) & W-7(FedEx dam) in anchor.** Heidi is a production machine and you have \$10k a straw Blackjack on top which makes this doe a no brainer!

WHITETAIL SALES

uction

B 201 – 351530 – BLACKJACK/UNFORGIVEN/RANGER/HARDCORE/BUNNY B 205 – 351534 – LEGACY/HORSEPOWER/UNFORGIVEN/BLUE CHIP/BOSS LADY B 206 – 351535 – LEGACY/HORSEPOWER/UNFORGIVEN/BLUE CHIP/BOSS LADY B 211 - 351540 - HORSEPOWER/TRIPLE CROWN/FREEZE FRAME/BLACK BEAUTY B 212 - 351541 - MONEY TALKS/TRIPLE CROWN/FREEZE FRAME/BLACK BEAUTY B 218 - 351547 - MONEY TALKS/SUDDEN EXPRESS/RANGER/MS. HEMI B 220 - 351549 - HP/UNFORGIVEN/FREEZE FRAME/EXPRESS/RANGER/GREEN 8 B 223 - 351552 - MONEY TALKS/HORSEPOWER/TRIPLE CROWN/BLACK BEAUTY B 225 – 351554 – Sudden Express/Horsepower/Triple Crown/Black Beauty B 227 - 351556 - HORSEPOWER/FREEZE FRAME/EXPRESS/ROLEX/SHADOW'S WOMB B 228 - 351557 - LEGACY/UNFORGIVEN/FREEZE FRAME/EXPRESS/RANGER/GREEN 8 B 230 - 351559 - HORSEPOWER/FREEZE FRAME/MAXBO/B37 B 232 - 351560 - HORSEPOWER/FREEZE FRAME/EXPRESS/ROLEX/SHADOW'S WOMB B 233 - 351561 - HONEY TALKS/HORSEPOWER/TRIPLE CROWN/BLACK BEAUTY B 234 – 351562 – HONEY TALKS/HORSEPOWER/TRIPLE CROWN/BLACK BEAUTY B 235 - 351563 - BACK IN BLACK/UNFORGIVEN/FREEZE FRAME/MS. HEMI B 240 - 355977 - BLUE CHIP/UNFORGIVEN/FREEZE FRAME/EXPRESS/RANGER/GREEN 8 B 241 - 355978 - AC/DC /SUDDEN EXPRESS/RANGER/MS. HEMI B 243 - 355980 - MR. LEGIT/UNFORGIVEN/FREEZE FRAME/BLACK BEAUTY B 244 - PENDING - AC/DC /VEGAS/OVERNIGHT EXPRESS/SHADOW/WHITE 0102 (VEGAS DAM) B 266 – 356000 – RANGER/SUDDEN EXPRESS/HORSEPOWER/TRIPLE CROWN/BLACK BEAUTY B 273 - 361225 - BACK IN BLACK/HORSEPOWER/UNFORGIVEN/FREEZE FRAME/MS. HEMI B 275 - 361227 - BACK IN BLACK/MAJOR LEAGUE/UNFORGIVEN/FREEZE FRAME/EXPRESS/ RANGER/GREEN 8 B 281 – 354449 – MONEY TALKS/HORSEPOWER/SUDDEN EXPRESS/HARDCORE/ SUDDEN IMPACT'S SISTER B 282 - 354450 - AC/DC /MAJOR LEAGUE/FREEZE FRAME/MAXBO/B37 B 284 - 354455 - AC/DC /MAJOR LEAGUE/FREEZE FRAME/MAXBO/B37 B 287 – 354461 – MONEY TALKS/HORSEPOWER/SUDDEN EXPRESS/HARDCORE/ SUDDEN IMPACT'S SISTER B 288 – 354463 – BACK IN BLACK/BLACKJACK/MASTERPIECE/RANGER/GREEN 8 B 289 – 354464 – APOLLO/FREEZE BRAND/MASTERPIECE/RANGER/GREEN 8 B 290 - 354466 - PRETTY PAPER/BLACK 903 (24/7's DAM) B 292 - 354469 - 24/7 /FREEZE BRAND/TRIPLE CROWN/EXPRESS/MAXBO/0/2