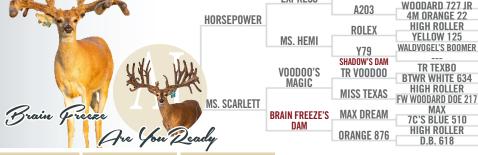

NADR# 315848 Sire's NADR# 166519 Dam's NADR# 263844

DOB: 2020. Located in Schulenburg, TX.

**TOP 30 CONSIGNORS** 

Limitless Genetics is excited to offer Red 2007. She's a **bottle fed** 2020 model out of Horsepower / Voodoo's Magic / **Brain Freeze's Dam.** We've <u>AI'd</u> <u>her to Blue Creek's stud "Are You Ready" and backed her up to Brain Freeze.</u> This is a can't miss doe, that you won't regret. Offerings out of that bottom side don't come available often!!