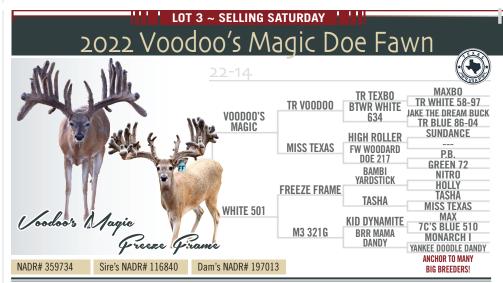

DOB: 2022.

Or 99, 2022 Doe, Blackjack / Apollo / Overnight / Athena STICKERS GR100 STITCHES 192-02 **BIG STITCH** 7C'S BIG BOY W 6002 **GREEN 3080** BLACKJACK 20/20 YELLOW DIAMOND **BAMBI 20-28** 0 46 Salt Lick Magnet **ORANGE** SWR G20 MADONNA **TRIPLE CROWN TRIPLE EX** PK 1062 **CCW APOLLO** MAXBO HARDCORE JENNA BRITTANY GREEN 191 **OVERNIGHT EXPRESS EXPRESS** 7C'S BROOKE PK 4028 FREE AGENT PK0036 ATHENA Sire's NADR# 226692 NADR# 358602 Dam's NADR# 314450

LOT 2 ~ SELLING SATURDAY

DOB: 2022.

WHITETAIL SALES

Inction

DOB: 2022.

LOBO @2

BRAINIAC @2

BLUE STEEL@2