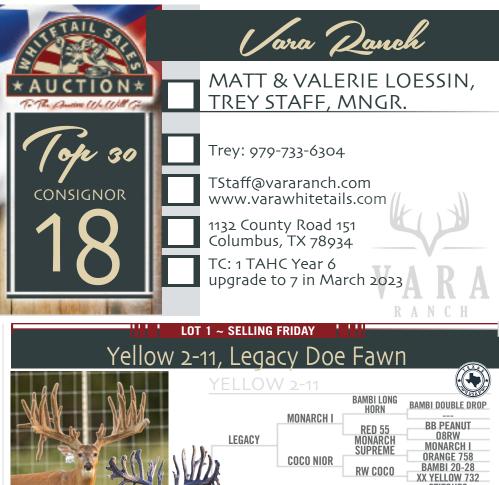

DOB: 2022. Located in Texas. Vara Ranch is offering Yellow 2-11. She is Legacy / Blackjack / Gladiator III / 838 Phenom's Dam. Legacy offspring are few and far between and his smen is nearly impossible to get. This girls maternal side has produced numerous breeders for Lonehollow. Adding Legacy on top of this frame throwing girl sure is something special. Contact Trey Staff for any questions.