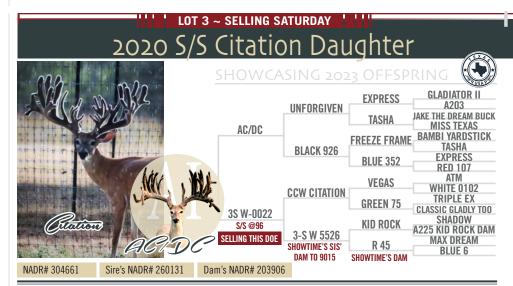

DOB: 2020. Located in: Bedias, TX.

Selling White 0022, who is a CCW Citation daughter on top of CCW Showtime Sister. Showtime's sister produced a monster 3 year old blackjack buck pictured in lot. She was lap Al'd to AC/DC, bringing in a future industry super sire in the 2023 offspring. As an added bonus, W0022 is an S/S @96 with a GEBV of -0.0010.