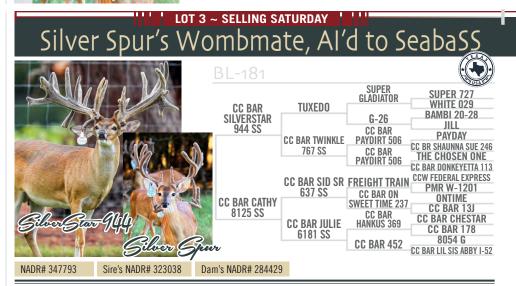

#### DOB: 2021.

Blue 181 GEBV -.1887. She is the Wombmate to Silver Spur BI-182 SS GEBV -.2069 (Current Breeder @ 1 yr). SilverStar 944 (pictured @ 3 yrs), SS GEBV -.2160. BI-181 is AI'd to SeabaSS -.39 And covered by "Codon 181 SS" GEBV -.3236.