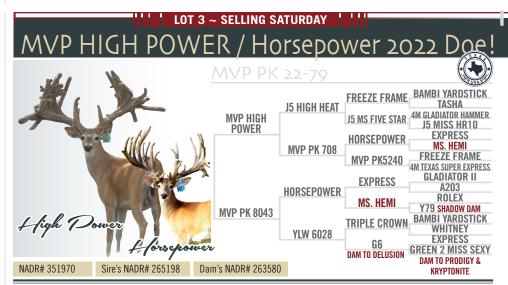

DOB: 2022. Located at: MVP Whitetails, Texas. This Doe fawn has a pedigree for days, 3 times Tasha, 2 times Miss Hemi, 2 times Shadows Dam. This Girl is full production, sure to be a asset to your herd. She will be ready to bred to a buck of your choice this fall.