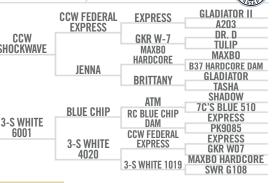

## 50% Interest in Skyline's Sister!!

NADR# 281855 Sire's NADR# 172896 Dam's NADR# 221650

DOB: 2019. Located at: Bedias, TX. Selling 1/2 interest in Skyline's Sister, <u>Al'd to Flawless</u>. White 9028 is a G/G @ 96 codon and has a GEBV of -0.1543. Flawless on top outcrosses the pedigree completely and brings in the S marker in future offspring.