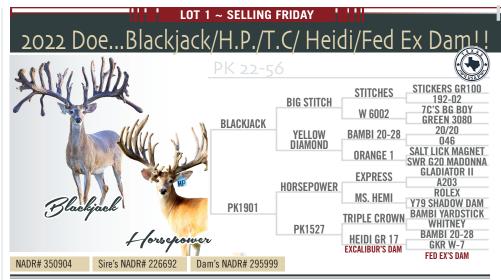

2023 TEXAS Top 30 Whitetail Extravaganza

DOB: 2022. Doe Pk22-56 is as strong as they come - worthy of the MVP herd where she has been cared for since birth - and ready for you to choose the sire that fits your program best. Her pedigree reads Blackjack/Horsepower/Triple Crown/20-28/FedEx Dam (W7). That's both pretty and powerful in one package. Just look at the sons Blackjack has thrown, and consider the bucks Horsepower girls are producing (most recently Back In Black). Get her while you can, she's waiting to boost your program at MVP Whitetails.