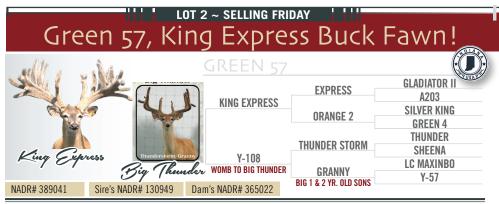

DOB: 2023. Located in Indiana.

Big bodied buck fawn with some big buttons. Granny and her daughters have consistently produced the biggest and best looking 1 & 2 year old on the farm. Y-108 is the womb sister to Big Thunder that I am using for a breeder!