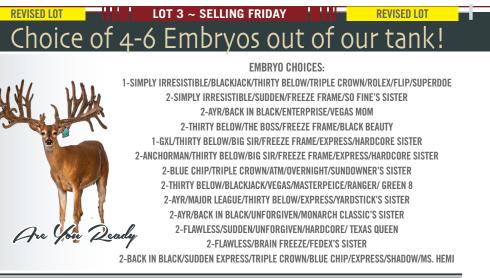

We could not put all the details in this lot at the time of print, so there will be more information given leading up to the auction. This lot is simply this, we have flushed embryos on a large number of our top end females in Texas and are opening up our tank for **4-6 EMBRYOS**, **BUYERS CHOICE**. This is your opportunity to add some of the most marketed anchors in the industry to your herd.