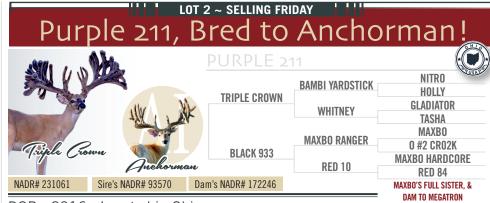

#### DOB: 2016. Located in Ohio.

BERNARD ROELL 610-457-7139

JON NIESE 419-615-0301

RUSSEL OGLE 740-603-2069

Purple 211 is a Bottle Fed Triple Crown / Ranger / Hardcore / Red 84 Doe. Red 84 is the Maxbo's Full Sister & Dam to Clam River's huge buck Megatron. She has Maxbo's Dam 3x's! We bred her to Anchorman (SS Genotype), Backed to Open Wide.