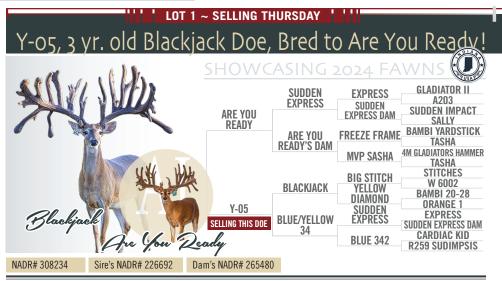

# ARE YOU READY

SUDDEN EXPRESS / FREEZE FRAME / G HAMMER / TASHA

(361) 935-8821 • JIMMIE@BLUECREEKWHITETAILS.COM • BLUECREEKWHITETAILS.COM

MVP Kover Cre

LOT 1 ~ SELLING THURSDAY SFY-52, 30 Below / Masterpiece Doe, Bred to The Ace! RAMRI NITRO YARDSTICK HOLLY FREEZE FRAME JAKE THE DREAM BUCK TASHA MISS TEXAS **30 BELOW 4M GLADIATORS** GLADIATOR HAMMER **4M TEXAS SUPER DAM** PK 2081 JAKE THE DREAM BUCK TASHA MISS TEXAS SUDDEN **EXPRESS EXPRESS** SUDDEN EXPRESS DAM MASTERPIECE MAXBO HARDCORE BLACK 7 **R80 ROLEX SISTER WHITE 200** GLADIATOR II **EXPRESS** Below 30 A203 **BLUE 361** MAX YELLOW 26 **Y79 SHADOW DAM** Dam's NADR# 198392 NADR# 359966 Sire's NADR# 166522

#### DOB: 2018. Located in Indiana.

TOP 30 CONSIGNORS -

Thirty Below daughters are extremely hard to come by now days. Tasha's production always seems to be at the highest, anchoring bucks like Are You Ready, Back In Black, Unforgiven and Freeze Frame to name a few. This is your chance to add Tasha and superdoe to your herd all in one outstanding animal. This girl is located at Springfield Whitetails in Indiana and is bred to the none other than The Ace!!! Study the paper on this girl and her upcoming offspring, its loaded with every powerful female this industry has seen.