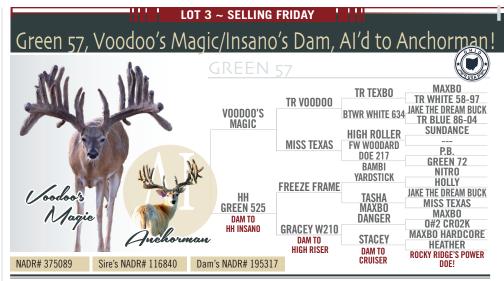

DOB: 2022. Green 57 Markers 0.199451-GG. One of our favorites on the block here. Voodoo's Magic (another one of our favorites) **bred to Insano's Mom (also mom to MLWT Black Ice, and HH 2040)**. Cream of the the Crop, <u>Al'd to Anchorman (Genetic-SS -.12496) and Backed up to HH Green 38, Magic Stitch son on a Mohawk Daughter (Genetic-GS -.0251-GS)</u>.