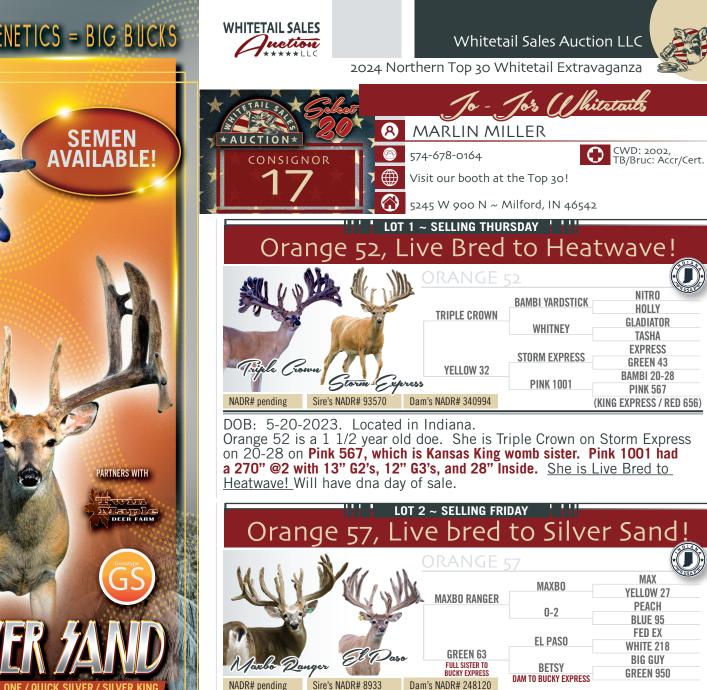

#### OUTSTANDING FRAMES + GREAT GENETICS = BIG BUCKS

HIGH HEAT / UNFORGIVEN / EXPRESS

JOSEPH & MARLIN MILLER 574 - 678 - 0164

Milford, IN

Whitetail Sales Auction LLC

DOB: 5-27-2023. Located at Jo Jo's Whitetails ~ Indiana. **Orange 57 is a calm doe.** She is Maxbo Ranger / El Paso / Big Guy / Green 950. Green 950 was one of O.La.Jo's power does. Green 63 is a full sister to Bucky Express. She is Live Bred to Silver Sand, WOW! Will have dna day of sale.