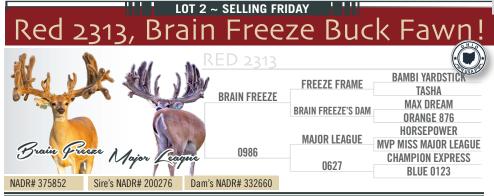

#### DOB: 2023. Located in Ohio.

Looking for your next breeder? This 2023 Brain Freeze Buck fawn is loaded from top to bottom with industry leading sires and super does! He is a big bodied healthy fawn and already pushing out some big buttons! He is a GS!