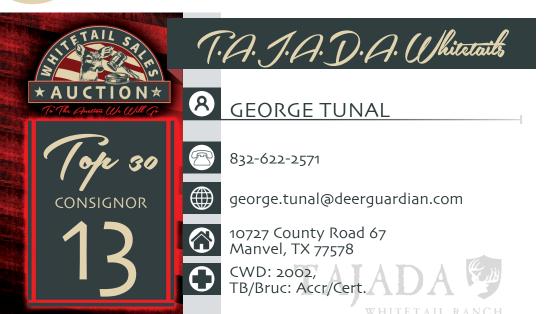

#### Purple 2304, Simply Irresistible / Blackjack Doe!

DOB: 2023. Located at 5 Star Genetics ~ Indiana. Dynamite comes in small packages and the same is true for this gem! Purple 2304 needs no introduction with a pedigree like she has. This girl is Simply Irresistible/Blackjack/High Heat/Blue Chip/Energizer/**SUDDEN IMPACTS SISTER!** Here is your opportunity at one of the finest there is.

We could not put all the details in this lot at the time of print, so there will be more information given leading up to the auction. This lot is simply this, we have flushed embryos on a large number of our top end females in Texas and are opening up our tank for **4-6 EMBRYOS**, **BUYERS CHOICE**. This is your opportunity to add some of the most marketed anchors in the industry to your herd.