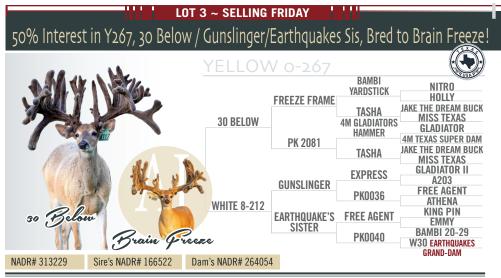

# ARE YOU READY

SUDDEN EXPRESS / FREEZE FRAME / G HAMMER / TASHA

(361) 935-8821 • JIMMIE@BLUECREEKWHITETAILS.COM • BLUECREEKWHITETAILS.COM

MVP Kover Cre

LOT 1 ~ SELLING THURSDAY SFY-52, 30 Below / Masterpiece Doe, Bred to The Ace! RAMRI NITRO YARDSTICK HOLLY FREEZE FRAME JAKE THE DREAM BUCK TASHA MISS TEXAS **30 BELOW 4M GLADIATORS** GLADIATOR HAMMER **4M TEXAS SUPER DAM** PK 2081 JAKE THE DREAM BUCK TASHA MISS TEXAS SUDDEN **EXPRESS EXPRESS** SUDDEN EXPRESS DAM MASTERPIECE MAXBO HARDCORE BLACK 7 **R80 ROLEX SISTER WHITE 200** GLADIATOR II **EXPRESS** Below 30 A203 **BLUE 361** MAX YELLOW 26 **Y79 SHADOW DAM** Dam's NADR# 198392 NADR# 359966 Sire's NADR# 166522

#### DOB: 2018. Located in Indiana.

TOP 30 CONSIGNORS -

Thirty Below daughters are extremely hard to come by now days. Tasha's production always seems to be at the highest, anchoring bucks like Are You Ready, Back In Black, Unforgiven and Freeze Frame to name a few. This is your chance to add Tasha and superdoe to your herd all in one outstanding animal. This girl is located at Springfield Whitetails in Indiana and is bred to the none other than The Ace!!! Study the paper on this girl and her upcoming offspring, its loaded with every powerful female this industry has seen.