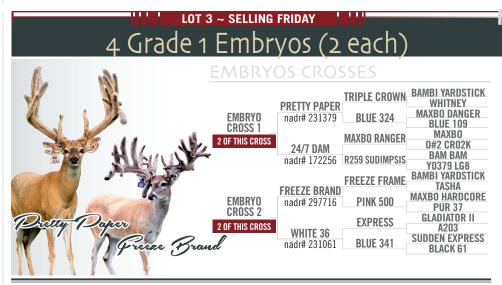

NOLOGIES.COM



BONE -

**FAU** 

NADR# 305982 Blackjack / Triple Crown / Sudden Express / Hardcore / Hardcore Dam



2024 Northern Top 30 Whitetail Extravaganza



CWD: 2002, TB/Bruc: Accr/Cert.



DOB: 2023. Located at Coldspring WTs ~ PA.

If you want one of athe deepest Green 8 offspring in the country, now is your time. Red 107 is Ranger/Green 8. The Bone factory has survived for years breeding famous moms and sisters! We did the walk all ready on this one. Help yourself!!

\_\_\_\_\_



DOB: 2022. Located at Coldspring WTs ~ PA. Selling a 2022 Bred doe. This one Hurts!! 24/7 / Triple Crown / Ranger / Pink 19. She is <u>Al'd to Are You Ready</u>. This is as good as it gets!! **All the famous mothers and sisters in one pedigree. Anchored by the famous Pink 19**! You better get ready!



It's all about pedigree with us because everyone knows it's a beautiful thing! So now when you are the last to raise your hand on these embryos everyone in the room will know you did a beautiful thing! Sold for 4x the money.

WHITETAIL SALES





- Humane
- Safe
- Drug-free

Provides compression analgesia equal to injected lidocaine. Consistent, safe, and easier to administer. If you're looking for a safe, humane, and chemical-free way to remove and repair antlers from elk and deer, the Callicrate VELVET ANTLER bander is the perfect solution.

**VELVET ANTLER BANDER** *Made in the USA* 



St. Francis, KS 67756 785-332-3344 CallicrateBanders.com









DOB: 2018. Located in Indiana.

Missy is a 2018 doe that's laid back and just a good doe to have around. She also has a very deep pedig