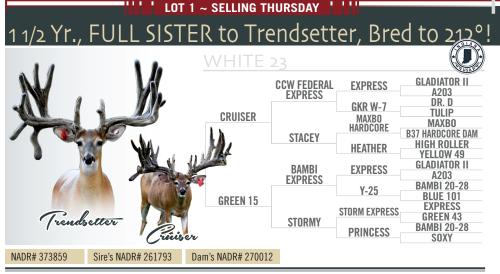

WHITETAIL SALES

Inction

77

2024 Northern Top 30 Whitetail Extravaganza

TB/Bruc: Accr/Cert.

LOT 1 ~ SELLING THURSDAY R-2252, Bred to Navigator! GLADIATOR II **CCW FEDERAL EXPRESS** A203 **EXPRESS** DR. D GKR W-7 TULIP **CRUISER** MAXBO MAXBO HARDCORE **B37 HARDCORE DAM STACEY** HIGH ROLLER HEATHER YELLOW 49 TR TEXBO **VOODOO'S** TR VOODOO **BTWR WHITE 634** MAGIC HIGH ROLLER MISS TEXAS FW WOODARD DOE 217 **YELLOW 052** STITCHES FULL SISTER TO **BIG STITCH** W 602 JASPER'S DAM YELLOW 19 **BLACK GOLD** 2 YR. OLD SON 0346 rvigator **GLORIA W209 GOLDEN DANGER'S** WITH A 244" DANGER/ MAINFRAME SISTER. MULTIPLE HARDCORE/HEATHER NADR# 350269 Sire's NADR# 261793 Dam's NADR# 305099 LARGE FRAME SONS

DOB: 2022. **R-2252** is a bottle fed 1 1/2 year old codon 96 (GS) GEBV -.15 doe bred to Navigator codon 96 (SS) GEBV -.02 and with this cross you will have a chance at getting SS fawns with negative GEBV and with outstanding frames and pedigree. **R-2252** is a 15/16 sister to Jasper, who has a giant frame with a 41 1/2" inside spread and 56 1/2" outside spread, and with adding Navigator's giant frame and tines and doubled up Voddoo's Magic and triple Heather in the pedigree we believe is a no brainier to excellence. The anchor does in this pedigree are producing some of our largest frame buck's no ur farm and in our industry. Y-19 is the dam to a 413" 2 year old with a 244" MF, 30 1/4" beam, 15 1/4" tine, 0-346 is the dam to multiple large frame sons including Capitol 336" @ 2 with a 221" MF and 18 1/2" G-2. Gloria is the dam to the 1st place typical buck in the SCI record books. Gloria has a 2 year old in 2023 scoring 327", with a 240" MF, 35 1/2" IIS, 32 1/4" beam, Gloria is the dam to Golden Danger 343" @ 4 with a 250" MF. Stacey's dam is Heather who also has multiple large frame sons including Royal Crow 436" 41/4" IS' 4014" I Crown 436" 40 1/4" IS with a 250" MF @ 3. Lot's of NADeFA antler scoring contest award winning frames in this pedigree.