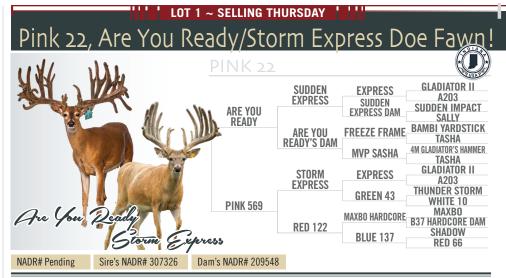

DOB: 2020. Located at Rocky Ridge Whitetails ~ Pennsylvania. Y-021 is a **bottle fed** 3 year old doe Al'd to Top Gun (SS) -.21 and backed up to Navigator (SS) -.02. Will have pregnacy test by sale time. Green 1521 is the dam to Regan 441" @ 3 with a 260" mainframe, 30 1/4" inside spread. 0-181 is the dam to Fuse a large frame yearling at Gap Ridge with a 36" inside spread. Anchor doe, Kristie, is the anchor to many great's including Rainbow and Sudden Impact. Y-021 is a KG -.04.

MAXBO XL / HEATHER) DOB: 2022. Located at Rocky Ridge Whitetails in PA. Red 2202 is a **bottle fed** 1 1/2 year old doe Al'd to Super Sonic (SS) -.24, a Cruiser yearling son on Navigator's womb sister and backed up to Navigator (SS) -.02. Will have pregnancy test by sale time. Y-07 oldest son is a beautiful 288" with a 225" mainframe at 2 years old. Big Girl is the dam to Winston 322" @ 2 with a 228" mainframe, 33 1/4" inside spread. R-2202 is a GG .10.