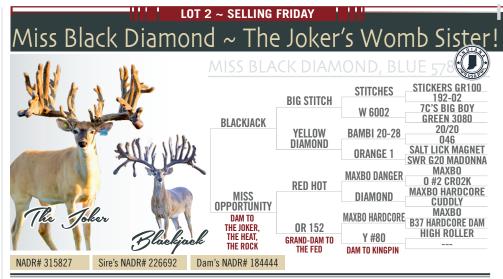

DOB: 2020. Located at Springfield Whitetails ~ Indiana. Miss Black Diamond is **bottle fed and very tame. She is THE JOKER womb sister!!** She is out of Blackjack on Miss Opportunity on Hardcore on Kingpin's dam. **Miss Opportunity is the mother to The Joker, The Heat,The Rock and Miss Gracie who has Produced The Diamond!! Miss Opportunity is also a womb sister to The Feds dam Miss Hot Springs.** Serious Production with a lot of years of stacking Genetics. <u>Miss Black</u> <u>Diamond is AID to ANCHORMAN!!</u> This is a very unique cross. She should enhance someone farm !!!!