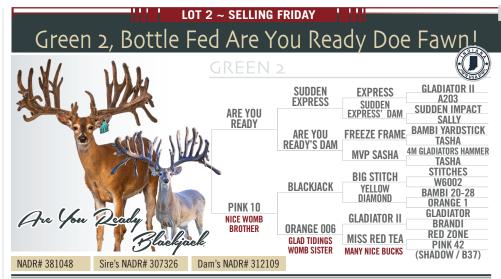

WHITETAIL SALES

Inction

| Green 2108, Bred to MiSSile!        |                         |                        |                              |                                    |  |
|-------------------------------------|-------------------------|------------------------|------------------------------|------------------------------------|--|
| Aller 1 1 stilles                   | GREEN :                 | 2108                   |                              |                                    |  |
| all where                           |                         | LUCKY BUCKY            | MAXBO SOLID<br>Core          | MAXBO<br>B37 HARDCORE DAM          |  |
|                                     | CUSTOM MADE             | CORE                   | Y0388                        | WILDERNESS BUCKY<br>LY34           |  |
|                                     | DW                      | DEOKV                  | RDM GOLD<br>BUCKY BOY        | WILDERNESS BUCKY<br>33 C2          |  |
| Well sur web side                   |                         | BECKY                  | G11                          | TIMBER JACK                        |  |
|                                     |                         | JUMBO HEAD<br>Gear     | JUMBO                        | TEXAS TEA<br>Nancy Jumbo's Dam     |  |
|                                     | WHITE 815               | ULAR                   | CHARLOTTE                    | FREE AGENT<br>ORANGE 36            |  |
| Custom Made<br>Jumbo Head G         | DAM TO<br>NORTHERN MADE | JANET                  | FREQUENT FLYER               | FREE AGENT<br>Y27                  |  |
| Jumbo Head G                        | ear 337"@2              | DAM TO<br>JUMBO CHROME | BIG MOMMA<br>DAM TO 501" @ 2 | SUDDEN IMPACT<br>Nancy Jumbo's Dam |  |
| NADR# 330343 Sire's NADR# 205575 Da | am's NADR# 275518       | 252"@1                 | 51111 10 301 62              | DAM TO 602"@2                      |  |

LOT 2 ~ SELLING FRIDAY

DOB: 2021. Gr. 2108 is a bottle fed 2 1/2 year old (SS) .06 doe bred to Missile (SS) -.18. You will be guaranteed SS fawns with this one. This doe is a rare one stacked with large body northern genes, world record class genetics with SS. Custom Made 760" @ 9 (The current World Record buck of all ages), Jumbo Head Gear 697" @ 3 (The World Record 3 year old in 2017), Jumbo 411"@ 1 (The World Record yearling in 2012), Free Agent 392" @ 1 and 528" @ 2 (The World Record yearling in 2009 and 2 year old in 2010), Sudden Impact 281" @ 1, 406" @ 2, 492" @ 3 (The World Record yearling in 2007, 2 year old in 2008, and 3 year old in 2009), Anchor doe Nancy sire is Reno 201" @ 1 (The World Record Yearling in 2004). W-2108 is a womb brother to Northern Made 337" @ 2 with large mainframe, W-815 also produced a 300"+ yearling and a 450" + 2 year old. 600" bucks have always been our highest selling stocker bucks and this doe has the correct genetics if you breed her correctly to potentially produce you those type of bucks if you want to make big bucks. want to make big buck\$.