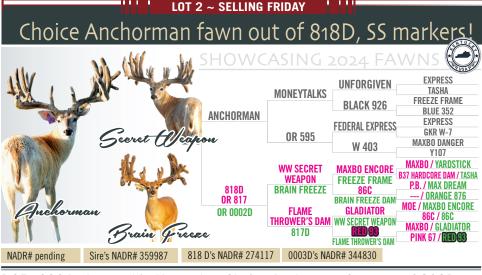

2024 Northern Top 30 Whitetail Extravaganza

WHITETAIL SALES

Inction

LOT 1 ~ SELLING THURSDAY SF Miss Anchor, Anchorman's Womb Sister! **GLADIATOR II EXPRESS** A203 JAKE THE DREAM BUCK UNFORGIVEN TASHA **MISS TEXAS** MONEY TALKS **BAMBI YARDSTICK** FREEZE FRAME TASHA **BLACK 926 EXPRESS BLUE 352 RED 107** GLADIATOR II **EXPRESS CCW FEDERAL** A203 **EXPRESS** DR. D GKR W-7 TULIP OR 595 MAXBO Inchorman MISS MAXBO DANGER **O#2 CR02K OPPORTUNITY** MAXBO HARDCORE Money Talks TINA Sire's NADR# 282309 Dam's NADR# 254410 NADR# 359988

DOB: 2021. Located at Springfield Whitetails ~ Indiana. We are selling 50% of **Miss Anchor (Anchorman's womb sister)!** She is **bottle fed and very tame.** She is out of MoneyTalks on (**Danger X womb sister**) FedEx on Danger on Hardcore on Tina on Hardcore sister as the Anchor. <u>Miss</u> <u>Anchor is Ald to Are You Ready on one side and Back in Black on the other.</u> This should be A great cross. **Her Grandmother W403 is the mother to Danger X and Y107 is the mother to Triple Chip.** This is a very rare Opportunity, don't miss her!!!