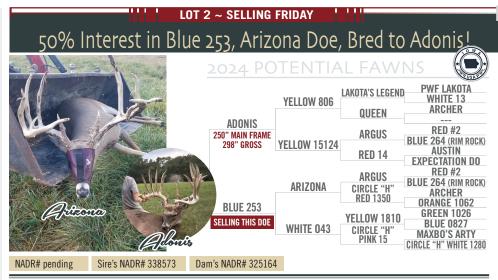

he 21st Century Fred Huebner \* (309) 530-7824 \* circleh@netins.net



Please Contact Mario C: 914-319-6635 E: northeastwhitetail@gmail.com



# EL MEJOR @ 3 NADR#385057

OPEN FRAME @ 2 NADR#390932



2024 Northern Top 30 Whitetail Extravaganza





DOB: 2023. Located at Circle H ~ Iowa.

Selling 2023 buck fawn. Archer, as the sire, tells his own story 343" at 2 yrs old, with a 250" main frame. He was 30" inside and 31" beams. **Angela's largest son.** Pink #22 is an American Pride daughter **over Amos' full sister**. In Pink #22, the background are many great deer, Jewel, Archer's sister, Paris, Penelope, Beyond Control, Maxbo, Amazon, Amos, and PA Geronimo. A packed and stacked pedigree. Fred to retain 15 straws of semen when he is collected for his use only.

WHITETAIL SALES

Inction



DOB: May 2022. Located at Circle H ~ Iowa.

Selling 1/2 interest in Blue 253 an Arizona daughter, <u>Bred to Adonis</u>, an outstanding member of the "A" Team. His 8x7 main frame scores 250", and his gross score is 298" at 3 yrs old. This is the only way to get 2024 Adonis fawns. **The fawns will be 16 generations of "A" Team breeding, and 9 time Angel the matriarch of the "A" Team.** Arizona had the longest beams of any 2 year old last year with outstanding tine length. If you want GIANT main frames, this is the number one lot in the Top 30 lot for you. Questions give Fred a call.



Located at Cirlce H ~ Iowa.

Here is that rare opportunity to get Auodads that can move anywhere in the nation. Tuberculosis accredited, Brucellosis certified. And MCF free. Selling by the head. You are get