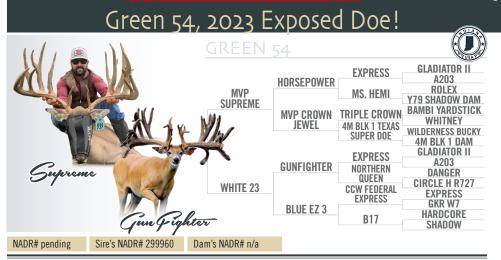

GRABIL, INDIANA

2024 Northern Top 30 Whitetail Extravaganza

| 11/1 🕮                                                                                                                                                                                                                                                                                                                                                                                                                                                                                                                                                                                                                                                                                                                                                                                                                                                                                                                                                                                                                                                                                                                                                                                                                                                                                                                                                                                                                                                                                                                                                                                                                                                                                                                                                                                                                                                                                                                                                                                                                                                                                                                         | 11                     | SASSY             |                 |                          |
|--------------------------------------------------------------------------------------------------------------------------------------------------------------------------------------------------------------------------------------------------------------------------------------------------------------------------------------------------------------------------------------------------------------------------------------------------------------------------------------------------------------------------------------------------------------------------------------------------------------------------------------------------------------------------------------------------------------------------------------------------------------------------------------------------------------------------------------------------------------------------------------------------------------------------------------------------------------------------------------------------------------------------------------------------------------------------------------------------------------------------------------------------------------------------------------------------------------------------------------------------------------------------------------------------------------------------------------------------------------------------------------------------------------------------------------------------------------------------------------------------------------------------------------------------------------------------------------------------------------------------------------------------------------------------------------------------------------------------------------------------------------------------------------------------------------------------------------------------------------------------------------------------------------------------------------------------------------------------------------------------------------------------------------------------------------------------------------------------------------------------------|------------------------|-------------------|-----------------|--------------------------|
| ALL AND ALL AN |                        | MVP SUPREME       | HORSEPOWER      | EXPRESS                  |
|                                                                                                                                                                                                                                                                                                                                                                                                                                                                                                                                                                                                                                                                                                                                                                                                                                                                                                                                                                                                                                                                                                                                                                                                                                                                                                                                                                                                                                                                                                                                                                                                                                                                                                                                                                                                                                                                                                                                                                                                                                                                                                                                |                        |                   |                 | MS. HEMI                 |
|                                                                                                                                                                                                                                                                                                                                                                                                                                                                                                                                                                                                                                                                                                                                                                                                                                                                                                                                                                                                                                                                                                                                                                                                                                                                                                                                                                                                                                                                                                                                                                                                                                                                                                                                                                                                                                                                                                                                                                                                                                                                                                                                |                        |                   | MVP CROWN JEWEL | TRIPLE CROWN             |
| 935                                                                                                                                                                                                                                                                                                                                                                                                                                                                                                                                                                                                                                                                                                                                                                                                                                                                                                                                                                                                                                                                                                                                                                                                                                                                                                                                                                                                                                                                                                                                                                                                                                                                                                                                                                                                                                                                                                                                                                                                                                                                                                                            |                        |                   | MAL CLOWN JEWEL | 4M BLK 1 TEXAS SUPER DOE |
|                                                                                                                                                                                                                                                                                                                                                                                                                                                                                                                                                                                                                                                                                                                                                                                                                                                                                                                                                                                                                                                                                                                                                                                                                                                                                                                                                                                                                                                                                                                                                                                                                                                                                                                                                                                                                                                                                                                                                                                                                                                                                                                                |                        |                   | GUNSLINGER      | EXPRESS                  |
| Suprem                                                                                                                                                                                                                                                                                                                                                                                                                                                                                                                                                                                                                                                                                                                                                                                                                                                                                                                                                                                                                                                                                                                                                                                                                                                                                                                                                                                                                                                                                                                                                                                                                                                                                                                                                                                                                                                                                                                                                                                                                                                                                                                         |                        | YELLOW 813        | UUNSLINUER      | PK0036                   |
| Signation                                                                                                                                                                                                                                                                                                                                                                                                                                                                                                                                                                                                                                                                                                                                                                                                                                                                                                                                                                                                                                                                                                                                                                                                                                                                                                                                                                                                                                                                                                                                                                                                                                                                                                                                                                                                                                                                                                                                                                                                                                                                                                                      | Custom Made            |                   | <b>RED 428</b>  | BIG STITCH               |
|                                                                                                                                                                                                                                                                                                                                                                                                                                                                                                                                                                                                                                                                                                                                                                                                                                                                                                                                                                                                                                                                                                                                                                                                                                                                                                                                                                                                                                                                                                                                                                                                                                                                                                                                                                                                                                                                                                                                                                                                                                                                                                                                |                        |                   | KEU 420         | BLUE 53                  |
| NADR# 334104                                                                                                                                                                                                                                                                                                                                                                                                                                                                                                                                                                                                                                                                                                                                                                                                                                                                                                                                                                                                                                                                                                                                                                                                                                                                                                                                                                                                                                                                                                                                                                                                                                                                                                                                                                                                                                                                                                                                                                                                                                                                                                                   | Sire's NADR# 299960 Da | am's NADR# 266103 |                 |                          |
|                                                                                                                                                                                                                                                                                                                                                                                                                                                                                                                                                                                                                                                                                                                                                                                                                                                                                                                                                                                                                                                                                                                                                                                                                                                                                                                                                                                                                                                                                                                                                                                                                                                                                                                                                                                                                                                                                                                                                                                                                                                                                                                                |                        |                   |                 |                          |

DOB: 2021. Located in Ohio. Sassy is a **Bottle Fed** 2 yr. old Supreme Gunslinger Doe, <u>Bred to the Giant</u> <u>Sire, Custom Made (SS Genotype), Backed to Open Wide!!</u>