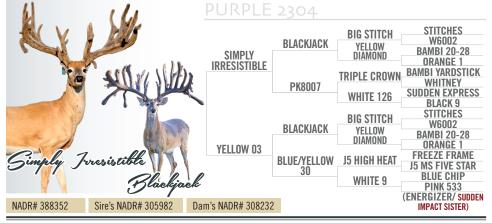

#### Purple 2304, Simply Irresistible / Blackjack Doe!

DOB: 2023. Located at 5 Star Genetics ~ Indiana. Dynamite comes in small packages and the same is true for this gem! Purple 2304 needs no introduction with a pedigree like she has. This girl is Simply Irresistible/Blackjack/High Heat/Blue Chip/Energizer/**SUDDEN IMPACTS SISTER!** Here is your opportunity at one of the finest there is.