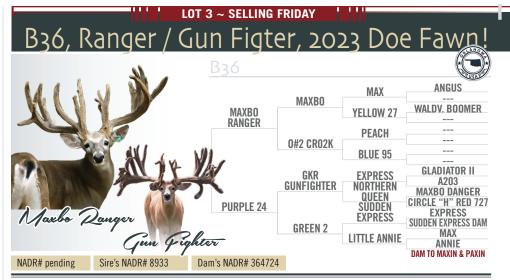

#### 1-3 Choice CWD Cert. Reaper Fallow Doe, AI Bred!

Located in Oklahoma. 12 year certified herd. 1-3 choice cwd certified reaper fallow doe. <u>We AI Bred 20 Fallow does to the</u> top fallow in the industry: Bullwinkle, Lightning, No Brainer, and others. Last year we averaged over 50% on AI, and expecting better this year! **Selling choice** of the group (there are 20 to choose from)... 1-3 times the money. Be amongst the first to get 400"+ fallow genetics.

# P2024 NORTHERN SECTION

#### SELLING SELECT 20 ~ LOTS 1