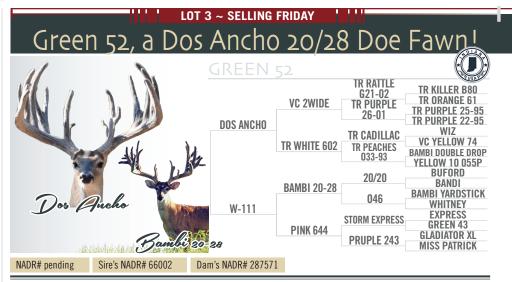

DOB: 2023. Located in Indiana.

Direct 20/28 doe offspring! Do you want huge wide typicals? Dos Ancho aged to a super senior stud! Here is an awesome typical package. If you like 20/28, Storm Express, GXL, Patrick... Look no further!