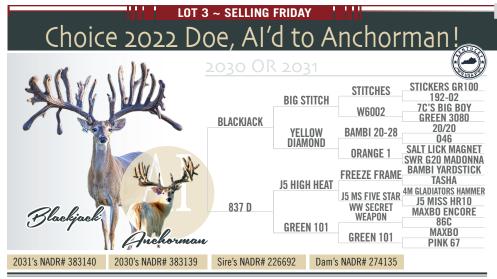

85

TOP 30 CONSIGNORS

2024 Northern Top 30 Whitetail Extravaganza

LOT 1 ~ SELLING THURSDAY Green 39, Mohican / S.E. 2022 Doe, Al'd to Top Gun! BAMBI DOUBLE DROP 20/20 **YELLOW 10 055P BAMBI 20-28** BUFORD 046 BANDI MOHICAN **EXPRESS** STORM EXPRESS **GREEN 43 PINK 632** QUICK SILVER **MISS PATRICK ORANGE 2 GLADIATOR II EXPRESS** SUDDEN A203 **EXPRESS** SUDDEN SUDDEN IMPACT EXPRESS DAM SALLY OR 2023 **EXPRESS** Mohican **GUNSLINGER** PK0036 **YELLOW 807** FREE AGENT **ORANGE 361 WHITE 140** DAM TO **FREE SLINGER &** NADR# 375079 Dam's NADR# 316646 Sire's NADR# 334683 JUMBO LEGACY

### DOB: 2022. Green 39 Markers 0.030958-GG.

Check out this little beauty out of Pine Creek's Super framed Mohican. **She is** anchored by Free Slinger's Mom & Jumbo Legacy's Dam, so you know there will be some serious power. If you want big ol' framey bucks walking around in your pens then give this one a long hard look. <u>She is Al'd to The Antler Co's</u> Top Gun (Genetic-SS -.02149), and backed up to HH Insano (Genetic-GS 0.066241).