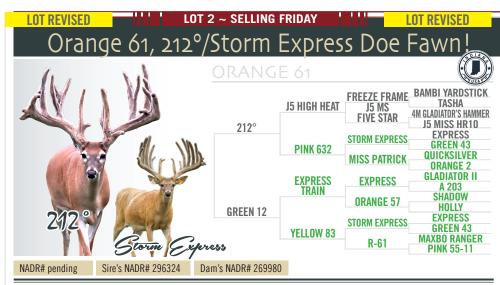

OE **ORANGE 2** PURPLE 210 X FACTOR hermal Jmage **RED 201 RED 117** THERMAL IMAGE DAM Dam's NADR# 186668 Sire's NADR# 205900

LOT 2 ~ SELLING FRIDAY

DOB: 2021. Located in Indiana.

2019 model. Wshite 937 is a 4 yr. old doe, Al'd to Thermal Image and backed up to Black rifle. Her fawn will be double Thermal Image Dam (Green 43)... See our ad for deeper generation in the doe pedigree.



DOB: 2023. 2023 Model Buck Fawn. Help yourself on this button buck that could be your next breeder buck.





2024 Northern Top 30 Whitetail Extravaganza





DOB: 5-10-2022. Located in Indiana.

**Trendsetter's Full Sister.** Tine Length, width and the look. This girl has them all. Check out the production on the bottom side. She is a GS w/ GEBV of -0.01274. <u>Al'd to 212° and backed up to Nu-Faze.</u>



DOB: 5-10-2023. Located in Indiana.

 $212^{\circ}$  doe Fawn. Great production both top and bottom. Green 12 produced a 2 yr. old that was 28" wide with a great look that was sold as a breeder. 212° is putting width and tine length in his offspring. <u>DNA Gauranteed.</u>



DOB: 5-10-2023. Located in Indiana.

212° Doe fawn out of Lone pnch / Quicksilver / Silverking doe, that is **bred the same as Quicksand and St. Patrick's Mom** is. **Miss Punch had a 2yr. old for us this year with 13 3/4" G-2. Parents are GS & SS.** DNA Gauranteed.

WHITETAIL SALES



0.LAMAR BORKHOLDER VM: 1-800-626-0661 ~ Fax: 574-334-6700

# Ripple Run Whitetails

Bred Doe Al'ed To: Storm Express/Express/Quick Silver/Silver King Thermal Image/Storm Express/King Express/X-Factor/Silver Hawk/Thunderstorm

Bambi Ex