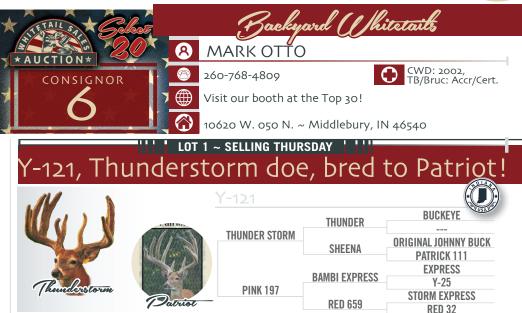

#### -Patriot-

DACKYAR "Producing The Hunters Dream

Y-112 Thunderstorm / G-4 (Stranger Doc)

Here at Backvard our focus is on producing clean, long tined typical Bucks with consistency. We are excited about our doe lineup and the crosses we have made through our Al program.

Whitetail Sales Auction LLC

2024 Northern Top 30 Whitetail Extravaganza

NADR# 365025 Sire's NADR# 365025 Dam's NADR# 250579

DOB: 2021. Located in Indiana. Feno SS, GEBV -0.008047. Rare! Thunderstorm Daughter out of a 2x Express doe. How can she miss with Thunderstorm on G-43 on Silverking's Sister. Super Strong Patrick. I have a daughter that I am keeping in the breeding herd. Tough one to let go. Live covered to Patriot.

DOB: 2023. Located in Indiana.

Big bodied buck fawn with some big buttons. Granny and her daughters have consistently produced the biggest and best looking 1 & 2 year old on the farm. Y-108 is the womb sister to Big Thunder that I am using for a breeder!

#### St. Patrick/Princess

Mark Otto P: 260-768-4809 • Fax: 260-768-4382 More fawns, bred does, And bucks for sale! Stop in or call for a full list.