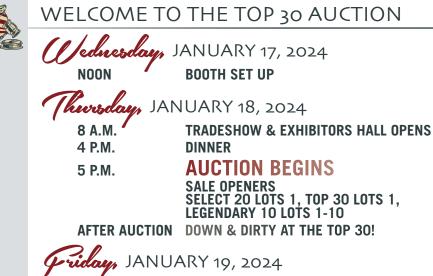

| · · · · · · · · · · · · · · · · · · · |                                                                                      |
|---------------------------------------|--------------------------------------------------------------------------------------|
| 8 A.M.                                | <b>TRADESHOW &amp; EXHIBITORS HALL OPENS</b>                                         |
| 2P.M.                                 | CORNHOLE TOURNAMENT ~ 20 TEAMS<br>1ST PLACE \$1250, 2ND PLACE \$750, 3RD PLACE \$500 |
| 4 P.M.                                | DINNER                                                                               |
| T I .IVI.                             | DIMALK                                                                               |
| 5 P.M.                                | AUCTION BEGINS                                                                       |

AUCTION BEGINS SALE OPENERS SELECT 20 LOTS 2, TOP 30 LOTS 2,

TOP 30 LOTS 3

Mailing Address 25 NW 1501 Rd. Urich, MO 64788 Email whitetailsalesauction@gmail.com Fax: 1.717.674.6138

CONTACT US

**CHRIS EZELL Owner & Auction Coordinator** PH: 918-697-5389