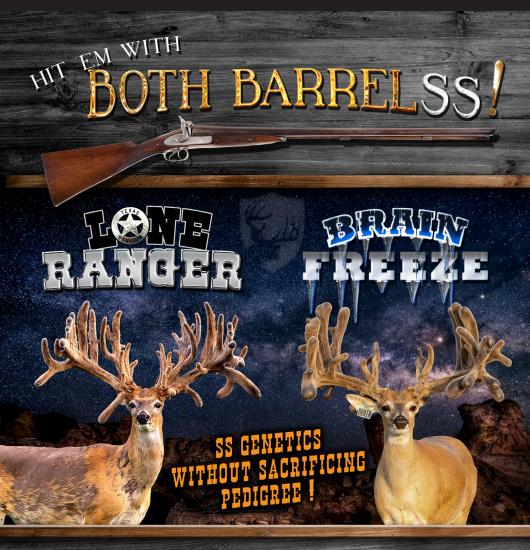

#### DOB: 2023. Located in Ohio.

Looking for your next breeder? This 2023 Brain Freeze Buck fawn is loaded from top to bottom with industry leading sires and super does! He is a big bodied healthy fawn and already pushing out some big buttons! He is a GS!