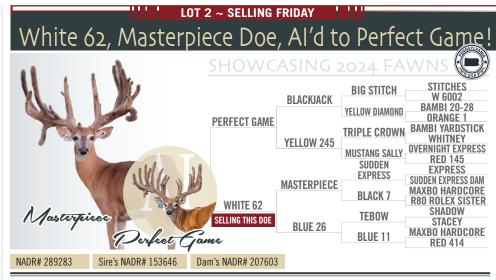

DOB: 2019. Located in Elizabethtown, PA. I have been breeding this line for years to grow big frames. White 62 is Masterpiece / Tebow / Hardcore / **Primetime's Sister**. <u>We Al'd her to Perfect</u> <u>Game</u>...stacking another generation of frames!