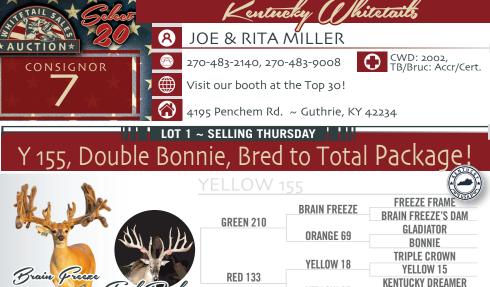

# **Know How to Shine?**

JUE & RITA MILLER 270.483.2140, cell: 270.604.9145 4195 Penchen Rd., Guthre, KY 42234

Triple Crown

Whitetail Sales Auction LLC

YELLOW 25

BONNIE

2024 Northern Top 30 Whitetail Extravaganza

#### NADR# 358652 Sire's NADR# 358625 Dam's NADR# 248991

DOB: 2022. Located in Kentucky.

This doe is double Bonnie, Double Flees Red 1... Which produces typical! Add Blue 37, and these Texas genetics, This one can't miss! <u>Bred to Total</u> Package!

DOB: 2022. Located in Kentucky. Orange 69 is a typical main frame producer. P67 is one that constantly produces both bucks and daughters! Big Frames and typical.

BLACKJACK • VOODOO • MAX DREAM • EASY DOES IT SISTER DNAS#334063