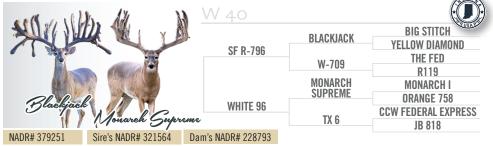

#### FAWNS:

Doe W - 25 #376091 (SF R 796 / Blackjack / MVP Triple Digit)

Doe W - 39 #379250 (SF R 796 / Blackjack / MVP Major League)

Doe W - 40 #379251 (SF R 796 / Blackjack / Monarch Supreme)

Buck G - 012 #377697 (SF R 796 / Blackjack / Monarch Supreme)

#### W40, Blackjack son / M.Supreme Doe Fawn!

DOB: 2023. Located in Indiana. Selling W40, she is out of a Blackjack son / Monarch Supreme Doe.