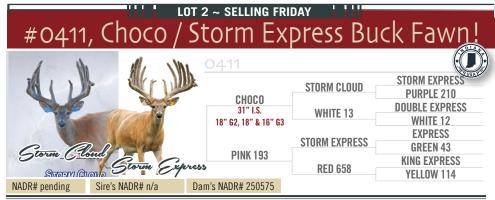

DOB: 2023. Located Topeka, IN. Buck fawn out of Choco, our 3 yr. old herd sire! He is 31" Inside with 18" G2's, 18" and 16" G3s. **0411 has a very typical brother with 13" G2's @1. Pink #193 is directly off of Pine Creek Deer Farm,** and has done a good job for us. A happy buyer is our goal!