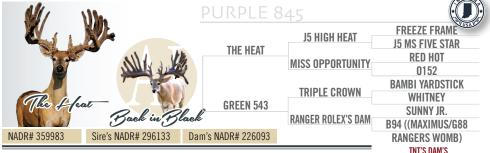

#### Prpl 845, Womb Sister to The Denali, Al'd to Back in Black!

DOB: 2021. Located in Indiana.

We are selling Denali full sister. She is bottle fed and very calm. <u>She is Ald</u> to Back in Black. Denali full sister is out of The Heat on Triple Crown on Rangers Rolex dam on TNT Dam womb sister on Ranger sister on Or2 as the Anchor!! Her pedigree is all about Frame and Width!!!

NADR# 321560 NADR# 321560 MISS Hot Springs & Miss Opportunity's Dam! & Miss Opportunity's Dam!

> NADR# 296133 NADR# 296133 HIGH HEAT / MISS OPPORTUNITY

> > PRINGFIE

LESTER EICHER 260-341-3614

email: SpringfieldWTs@gmail.com