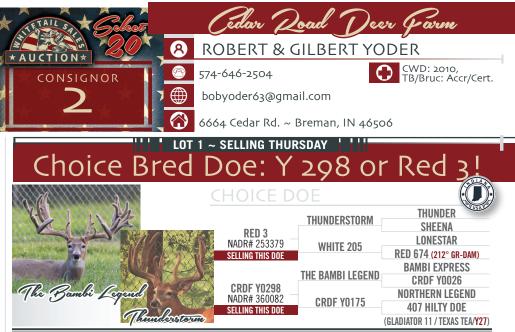

# BEAUTIFUL TYPICAL LOOK

Whitetail Sales Auction LLC

2024 Northern Top 30 Whitetail Extravaganza

Selling buyer's Choice between Red 3 or Y298....Red 3 DOB: 2017. If you are looking for a solid Patrick doe, then look no further! Thunderstorm on top, **anchored by Thunderstorm's sister (Yellow 27).** <u>This Doe is bred to Northern</u> <u>Legend!</u> CRDF Y0298 DOB: 2022. If you are looking for a QuickSilver/Bambi 20-28 Doe, you are in luck. <u>She will be bred to Blackhawk "SS Genotype".</u> Both Located at Cedar Road in Indiana.

CRDF Y0316 DOB: 2023. Exposed to Blackhawk "SS Genotype". This girl has lot of big framed sire Northern Legend-Lonestar-Quicksilver she is a good fit to your farm 3 times QuickSilver. 2 times 20-28 and Lonestar.

CRDF Y0348 DOB: 2023. An exciting young fawn with a lot of potential! She is out of an "SS" Buck! The only Blackhawk doe we are selling this year, so jump in and take her home!! Both Located at Cedar Road in Indiana.