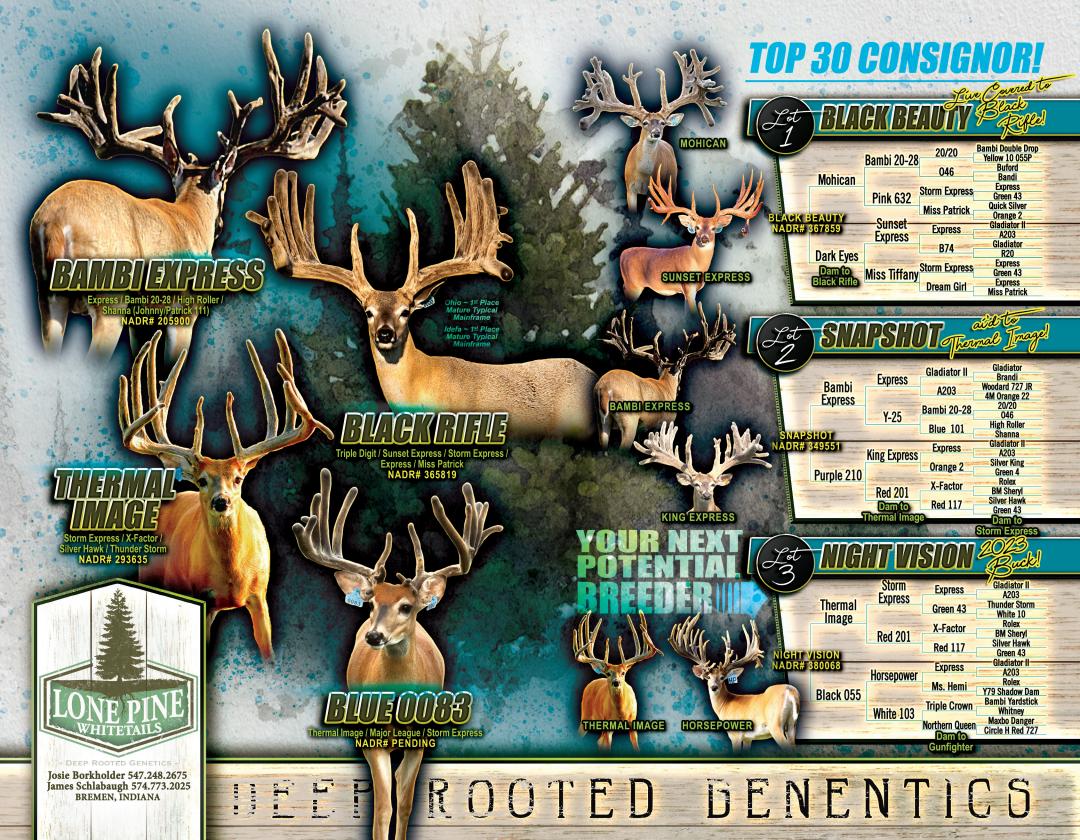

#### 2024 TOP 30 CONSIGNORS

NAME

PAGE #

FARM NAME

Black Label Whitetails ......Ryan & Samantha Halfman .....124-125 Blue Creek Whitetails......Billy Oehmig, Jimmie Neely......60-61 Circle "H" Whitetails ......Fred Huebner.....128-129 Cold Spring Whitetails......Darin Witmer ......90-91 Come-N-C Whitetails...... Menno and Erma Schwartz...... 176-177 Cypress Creek Whitetails ......Jeff Berryhill ......132-133 Five Star Genetics ......John Stolzfus. Dave Schwartz ......68-69 Freedom Whitetails ......Shawn Horton, Owner Chris Ezell .. 120-121 Hidden 20/28 Whitetail Club ... Lavon & Sam Yoder......64-65 Lambright Whitetails .....Glenn and Carolyn Lambright ..144-145 MVP Whitetails.....Jade Webster .....136-137 O.La.Jo's.....O. Lamar & Jolene Borkholder ..168-169 Pine Creek Deer Farm .......Eddie Ray Borkholder ......72-73 Prime Acres ......Brad Hassig ......104-105 Rocky Ridge Whitetails ......John Ervin Stoltzfus ......80-81 Rolling Acres Whitetails ...... Mel Schmucker & Dewayne Miller....152-153 Size Matters Whitetails.....Adam Lindsey......156-157 T.A.J.A.D.A. Whitetails ......George Tunal ......108-109 Texas Bone Factory ......Billy & Mitzi Sage......148-149 Twin Maple Deer Farm.....Cletus Bontrager.....112-113 