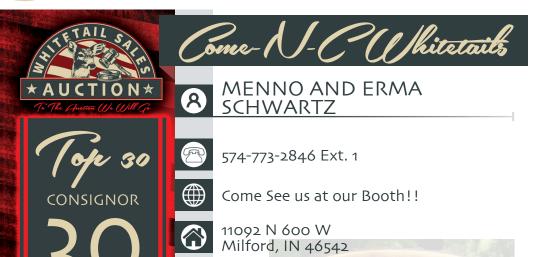

#### OUTSTANDING FRAMES + GREAT GENETICS = BIG BUCKS

HIGH HEAT / UNFORGIVEN / EXPRESS

JOSEPH & MARLIN MILLER 574 - 678 - 0164

Milford, IN

Whitetail Sales Auction LLC

DOB: 5-27-2023. Located at Jo Jo's Whitetails ~ Indiana. **Orange 57 is a calm doe.** She is Maxbo Ranger / El Paso / Big Guy / Green 950. Green 950 was one of O.La.Jo's power does. Green 63 is a full sister to Bucky Express. She is Live Bred to Silver Sand, WOW! Will have dna day of sale.