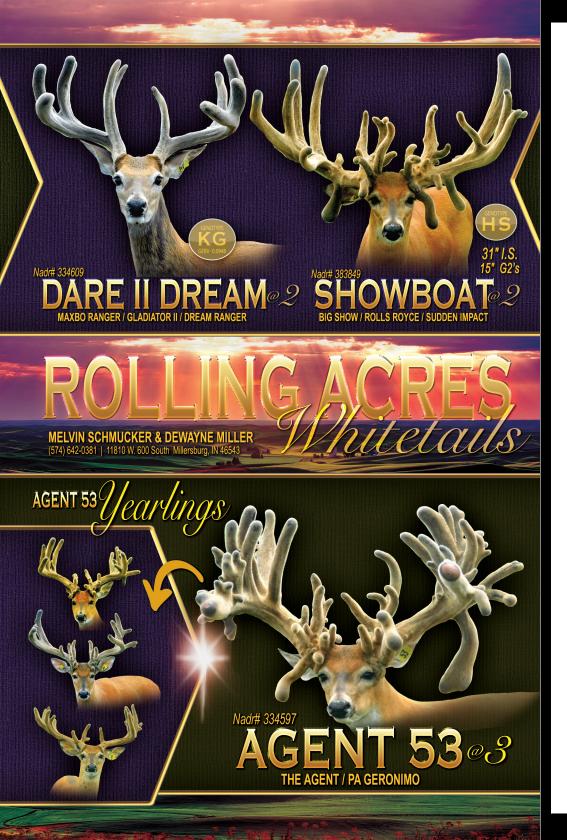

you want one of athe deepest Green 8 offspring in the country, now is your time. Red 107 is Ranger/Green 8. The Bone factory has survived for years breeding famous moms and sisters! We did the walk all ready on this one. Help yourself!!

\_\_\_\_\_



DOB: 2022. Located at Coldspring WTs ~ PA. Selling a 2022 Bred doe. This one Hurts!! 24/7 / Triple Crown / Ranger / Pink 19. She is <u>Al'd to Are You Ready</u>. This is as good as it gets!! **All the famous mothers and sisters in one pedigree. Anchored by the famous Pink 19**! You better get ready!



It's all about pedigree with us because everyone knows it's a beautiful thing! So now when you are the last to raise your hand on these embryos everyone in the room will know you did a beautiful thing! Sold for 4x the money.

WHITETAIL SALES





- Humane
- Safe
- Drug-free

Provides compression analgesia equal to injected lidocaine. Consistent, safe, and easier to administer. If you're looking for a safe, humane, and chemical-free way to remove and repair antlers from elk and deer, the Callicrate VELVET ANTLER bander is the perfect solution.

**VELVET ANTLER BANDER** *Made in the USA* 



St. Francis, KS 67756 785-332-3344 CallicrateBanders.com









DOB: 2018. Located in Indiana.

Missy is a 2018 doe that's laid back and just a good doe to have around. She also has a very deep pedigree full of proven sires and dams! From Storm Express on top all the way down to Rena Marsh, there's simply no weak points. Now we live bred her to our 2 yr. old, Showboat, who's 31" I.S. with 15" G2's and HS Genotype to add CWD Resistance! Help