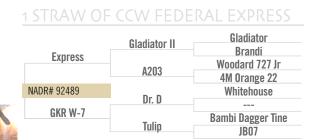

WHITETAIL SALES

Inction

65

ORTUNATE SO HAIL TO THE CHIEF

Gladiator II

A203

Dr. D

Tulip

**Big Stitch** 

Midnight

Bevond Contro

Y43

odard 727

mbi Dagger Tine

IB07

Stitche

W6002

Express

Maxbo

Big B

GEBV -0.13

Express

GKR W-7

BIIO