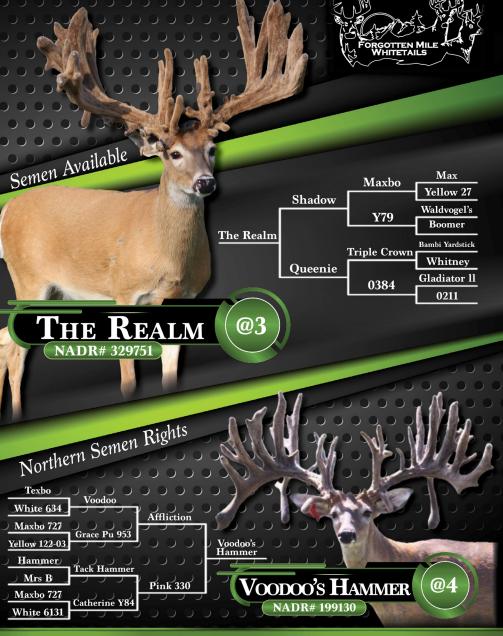

25

Thanks to Twin Maple **Deer Farm for selling** us this buck.

SEMEN AVAILABLE

#### -Patriot-

DACKYAR "Producing The Hunters Dream

Y-112 Thunderstorm / G-4 (Stranger Doc)

Here at Backvard our focus is on producing clean, long tined typical Bucks with consistency. We are excited about our doe lineup and the crosses we have made through our Al program.