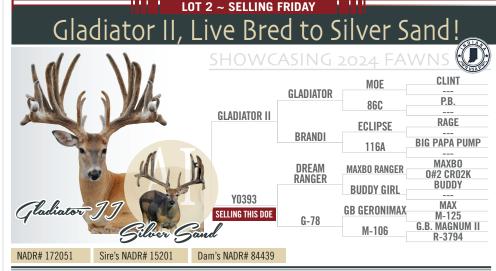

- Safe
- Drug-free

Provides compression analgesia equal to injected lidocaine. Consistent, safe, and easier to administer. If you're looking for a safe, humane, and chemical-free way to remove and repair antlers from elk and deer, the Callicrate VELVET ANTLER bander is the perfect solution.

**VELVET ANTLER BANDER** *Made in the USA* 



St. Francis, KS 67756 785-332-3344 CallicrateBanders.com









DOB: 2018. Located in Indiana.

Missy is a 2018 doe that's laid back and just a good doe to have around. She also has a very deep pedigree full of proven sires and dams! From Storm Express on top all the way down to Rena Marsh, there's simply no weak points. Now we live bred her to our 2 yr. old, Showboat, who's 31" I.S. with 15" G2's and HS Genotype to add CWD Resistance! Help yourself!



#### DOB: 2014. Located in Indiana.

Y 0393 is 2014 doe that's **very calm**, but you can't quite pet her. It hurts to sell her, but we have several daughters. **She's also the dam to Dare II Dream**, **our 2 yr. old breeder buck.** I don't have her genotype, but 6 out of 7 offspring inherited a K from her. She gave us twin Silver Sand daughters in 2023, so we're breeding her back to Silver Sand for someone else to enjoy! Just a great foundation doe.



DOB: 2023. Located in Indiana.

Whether you like clean typicals or you're lookin for big, heavy non-typicals, you should be able to find one you like ino our 2023 buck fawn group! We have 8 Agent 53 sons and 6 Dare II Dream sons to choose from! 100% satisfaction guaranteed! Call me for a complete list or see us at the auction! Most of the