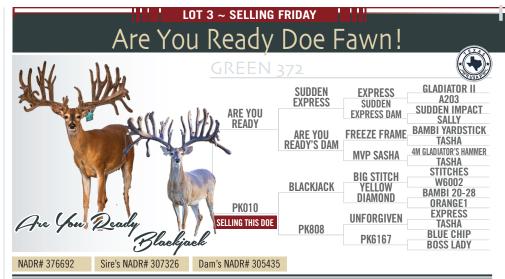

|                        |                                   |

We only flush the best of the best here and these embryos top that list! Here's your chance to own some of the absolute finest pedigrees in the nation! Sold at 4x the money. Don't miss out on this opportunity to put your program head and shoulders above the rest!



### DOB: 2023. Located in Texas.

50% Ownership in Choice Back in Black Doe Fawn. Here's your chance to choose your favorite member of the dream team! These are four of the finest doe fawns on the planet! Two are Back in Black/Money Talks' sister and two are Back in Black/Unforgiven/Freeze Frame/Express/Rolex/Shadow's womb. With Green 8 anchoring two of these girls and Shadow's womb sister anchoring the other two, there is no wrong choice here!



### DOB: 2023. Located in Texas.

Are you ready for a herd upgrade? Look no further than this girl! Blackjack, Unforgiven, and Blue Chip **anchored by The Boss' dam and Shadow's dam**, how can you say no? Are You Ready has already set the industry on fire and the sky is the limit for his offspring! Pick up in March.

WHITETAIL SALES



FREEZE FRAME | RANGER | LADY LEX

WHITETAIL RANCH

GEBV/SS -0.0924 FREEZE FRAME | MAX DREAM | HIGH ROLLER

GEORGE TUNAL - (832) 622 - 2571

www.TAJADAWHITETAILS.NET

# OUR RDDs ARE RIGHT ON TARGET THANKS TO OUR PATENTED SLO-INJECT® TECHNOLOGY

Our disposable RDDs are shorter in length and the lightest on the market thereby providing the ultimate accuracy while reducing the potential for problematic hematomas. Our Slo-Inject® technology means that your medi