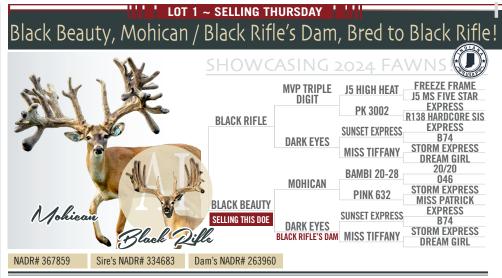

|

DOB: 2023. Located in Bronson, Michigan.

LOT REVISED

Are you Ready? Choose from the heart of our farm between **one of these eleven doe fawns, all of which anchor back to Matilda.** <u>The mature doe fawns will be bred back to</u> <u>Are You Ready and Anchorman.</u> Fawns will be blood tested to confirm pregnancy.



Offering two embros directly out of Green SMW 16-12. **16-12 and her womb** sister have made more bucks over **300**"@2 than I can count and **10+ yearling** over **200**". Her daughters are doing the exact same thing. Here is your chance to have direct offspring out of a true superdoe!



WHITETAIL SALES

Inction





2024 Northern Top 30 Whitetail Extravaganza



CWD: 2002, TB/Bruc: Accr/Cert.

WHITETAIL SALES

Inction



DOB: 2020. Located in Indiana.

Black Beauty is a direct daughter our of Black Rlffle's Dam. Miss Patrick is both the anchor on Mohican and Dark Eyes. Not all pedigrees are created equal, this doe is built on solid foundation!

Snap Shot, Bambi Express/Thermal Image's Dam, AI'd to Thermal Image! GLADIATOR II STORM EXPRESS **EXPRESS** A203 **THUNDER STORM** THERMAL **GREEN 43** WHITE 10 IMAGE STORM EXPRESS DAN ROLEX **X FACTOR BM SHERYL RED 201** SILVER HAWK **RED 117** THERMAL IMAGE GREEN 43 DAM **GLADIATOR II** BAMBI **EXPRESS** A203 **EXPRESS BAMBI 20-28** Y25 **BLUE 101 SNAP SHOT EXPRESS** KING EXPRESS SELLING THIS DOE **ORANGE 2** PURPLE 210 X FACTOR hermal Jmage **RED 201 RED 117** THERMAL IMAGE DAM Dam's NADR# 186668 Sire's NADR# 205900

LOT 2 ~ SELLING FRIDAY

DOB: 2021. Located i