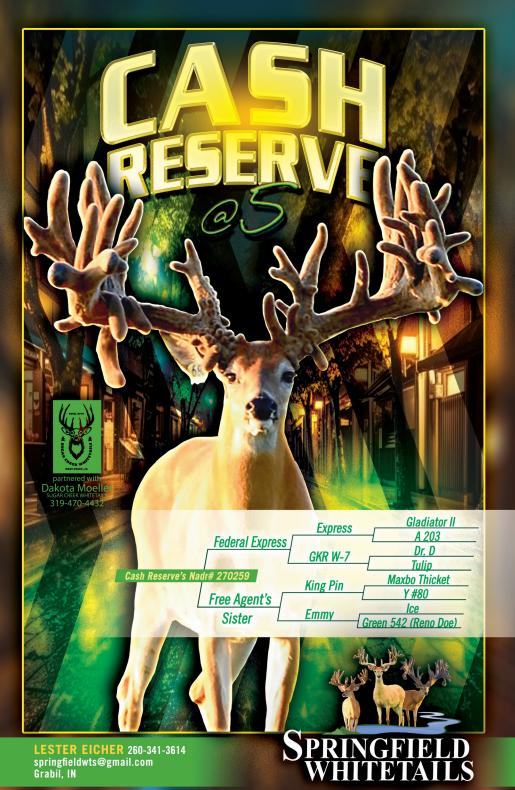

#### **Springfield** WHITETAILS

HOME OF

- THE FED'S DAM -

#### THE FED AT 3 YEARS OLD

Partnered with

FedEX / Miss Hot Springs / Hardcore / Kingpin's dam DNA# 245733

Lester & Menno Eicher · 260-341-3614 · Grabil, Indiana

**\* AUCTION**\*

NADR# 321560 NADR# 321560 MISS Hot Springs & Miss Opportunity's Dam! & Miss Opportunity's Dam!

> NADR# 296133 NADR# 296133 HIGH HEAT / MISS OPPORTUNITY

> > PRINGFIE

LESTER EICHER 260-341-3614

email: SpringfieldWTs@gmail.com