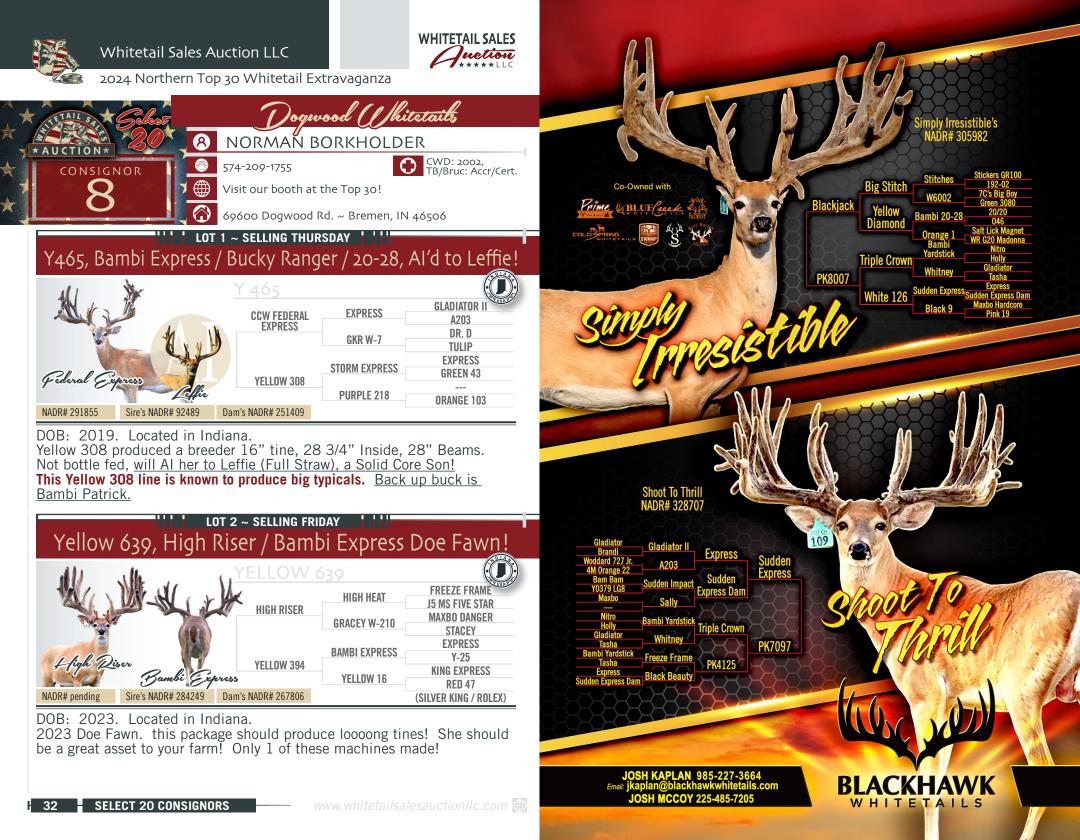

#### Purple 2304, Simply Irresistible / Blackjack Doe!

DOB: 2023. Located at 5 Star Genetics ~ Indiana. Dynamite comes in small packages and the same is true for this gem! Purple 2304 needs no introduction with a pedigree like she has. This girl is Simply Irresistible/Blackjack/High Heat/Blue Chip/Energizer/**SUDDEN IMPACTS SISTER!** Here is your opportunity at one of the finest there is.

We could not put all the details in this lot at the time of print, so there will be more information given leading up to the auction. This lot is simply this, we have flushed embryos on a large number of our top end females in Texas and are opening up our tank for **4-6 EMBRYOS**, **BUYERS CHOICE**. This is your opportunity to add some of the most marketed anchors in the industry to your herd.