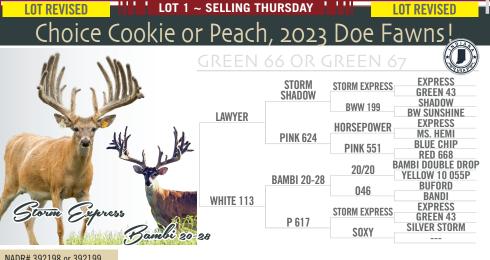

61

WHITETAIL SALES

Inction

2024 Northern Top 30 Whitetail Extravaganza

NADR# 392198 or 392199

DOB: 2023. Located in Indiana.

Choice from 2 Little Sweethearts, Peach or Cookie. 20-28 & Storm Express & Soxy in the same line up lets you go home with some excitement! WOW... Solid & Proven!