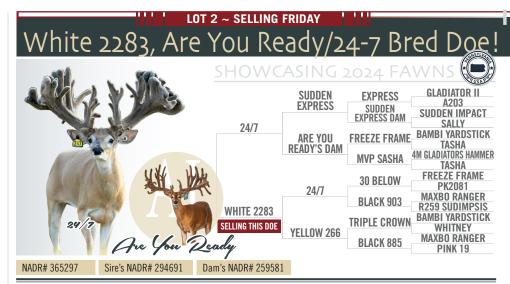

#### Purple 2304, Simply Irresistible / Blackjack Doe!

DOB: 2023. Located at 5 Star Genetics ~ Indiana. Dynamite comes in small packages and the same is true for this gem! Purple 2304 needs no introduction with a pedigree like she has. This girl is Simply Irresistible/Blackjack/High Heat/Blue Chip/Energizer/**SUDDEN IMPACTS SISTER!** Here is your opportunity at one of the finest there is.

We could not put all the details in this lot at the time of print, so there will be more information given leading up to the auction. This lot is simply this, we have flushed embryos on a large number of our top end females in Texas and are opening up our tank for **4-6 EMBRYOS**, **BUYERS CHOICE**. This is your opportunity to add some of the most marketed anchors in the industry to your herd.