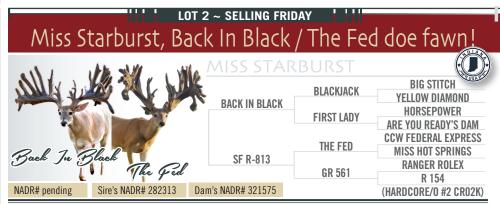

#### DOB: 2023. Located in Indiana.

**Miss Starburst is bottle fed and very tame.** She is out of Back in Black on The Fed on Rangers Rolex on Hardcore on Or2 as the Anchor. This is lot of years of stacking Genetics on Genetics that have produced year after year. **Gr 561 has produced multiple bucks scoring 240 to 260 @2 yrs old with 24 to 28 inch inside spread**. So don't miss this Girl. Her production speaks for herself.