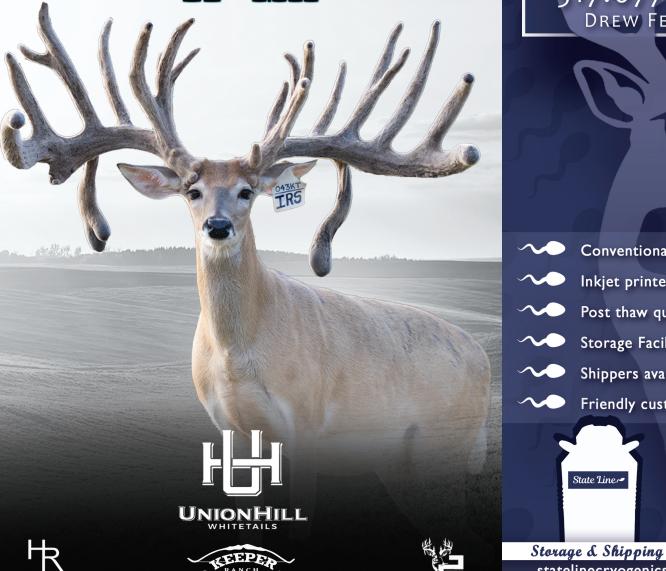

r doe Green 3!

Low Heat...4 Yr. Old Breeder Buck, 212° Brother! (,,,))★ BAMBI NITRO YARDSTICK HOLLY FREEZE FRAME JAKE THE DREAM BUCK TASHA MISS TEXAS **J5 HIGH HEAT** 4M GLADIATOR'S **GLADIATOR** J5 MS Five star HAMMER **TEXAS SUPER DAM** HIGH ROLLER J5 MISS HR10 86A **GLADIATOR II EXPRESS** A203 HORSEPOWER ROLEX MS. HEM **Y79 SHADOW DAM PINK 596** MAXBO MAXBO RANGER **O#2 CR02K RED 674** BLUE 13 YELLOW 27 NADR# 296323 Sire's NADR# 226312 Dam's NADR# 227996

LOT 2 ~ SELLING FRIDAY

DOB: 2019. Located in Indiana.

4 yr. old buck, Low Heat. **BROTHER TO 212°!** Never collected him, bred him 2022-2023. Total of about 16 does.



DOB: 2021. Located in Indiana.

Yell 21, a 2 yr. old doe bred to Low Heat. Goes back to my anchor doe GR 950.



#### MONEYTALKS / WAYLON OW DIAMOND OVERNIG -0.036



<u> Јозн Соок 817.774.3500</u>

# State Line~ CRYOGENICS

COLLECTION - FREEZING - STORAGE - SHIPPING

Conventional & Sexed semen collection services

Post thaw quality control reports on each collection processed

Inkjet printed straws for easy identification

Storage Facility with daily tank monitoring

Shippers available with great shipping rates

State Line~

statelinecryogenics@gmail.com

Friendly customer service that you can count on

Collection

529 West Chicago Road, Bronson, MI 49028

517.677.1346 DREW FERRY

269.503.0002 KELSEY KULPINSKI

Book Your Collection Today!

Breeding Supplies

www.statelinecryogenics.com



2024 Northern Top 30 Whitetail Extravaganza





DOB: 2019. Located in Indiana.

Unbeliveable! <u>Bred</u>, and bred to an exciting level of top notch quality! S-Ty