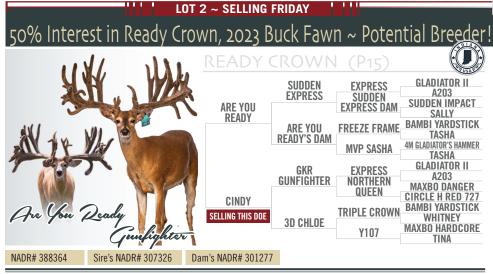

# ARE YOU READY

SUDDEN EXPRESS / FREEZE FRAME / G HAMMER / TASHA

(361) 935-8821 • JIMMIE@BLUECREEKWHITETAILS.COM • BLUECREEKWHITETAILS.COM

MVP Kover Cre

LOT 1 ~ SELLING THURSDAY SFY-52, 30 Below / Masterpiece Doe, Bred to The Ace! RAMRI NITRO YARDSTICK HOLLY FREEZE FRAME JAKE THE DREAM BUCK TASHA MISS TEXAS **30 BELOW 4M GLADIATORS** GLADIATOR HAMMER **4M TEXAS SUPER DAM** PK 2081 JAKE THE DREAM BUCK TASHA MISS TEXAS SUDDEN **EXPRESS EXPRESS** SUDDEN EXPRESS DAM MASTERPIECE MAXBO HARDCORE BLACK 7 **R80 ROLEX SISTER WHITE 200** GLADIATOR II **EXPRESS** Below 30 A203 **BLUE 361** MAX YELLOW 26 **Y79 SHADOW DAM** Dam's NADR# 198392 NADR# 359966 Sire's NADR# 166522

#### DOB: 2018. Located in Indiana.

TOP 30 CONSIGNORS -

Thirty Below daughters are extremely hard to come by now days. Tasha's production always seems to be at the highest, anchoring bucks like Are You Ready, Back In Black, Unforgiven and Freeze Frame to name a few. This is your chance to add Tasha and superdoe to your herd all in one outstanding animal. This girl is located at Springfield Whitetails in Indiana and is bred to the none other than The Ace!!! Study the paper on this girl and her upcoming offspring, its loaded with every powerful female this industry has seen.