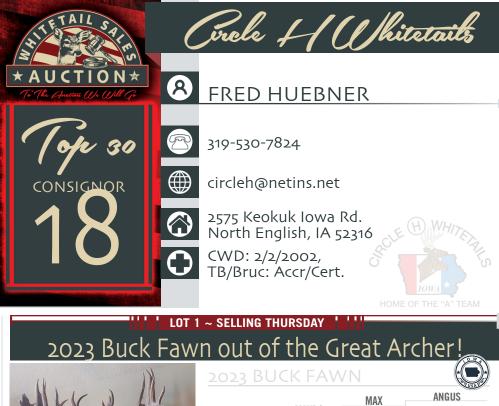

## DARIN WITMER

## 717.599.8168

NADR# 359987, SS Genotype ~ GEBV -0.12496

ORMAN

DARIN WITMER 717-599-8168 f 597 Cold Springs Rd. I Elizabethtown, PA 17022

2024 Northern Top 30 Whitetail Extravaganza

DOB: 2022. Located in Mt. Holly Springs, PA. We are selling choice bred doe: White 2285 or White 2275. **These two girls are womb sisters. This line has done very well for us in growing pretty framey bucks.** Red 13 is a Hardcore / Ranger doe. <u>We Al'd one to Free Agent and</u> <u>one to Maxbo Ranger. You Decide!!</u>