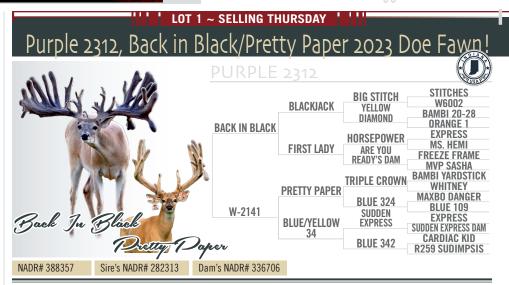

#### Purple 2304, Simply Irresistible / Blackjack Doe!

DOB: 2023. Located at 5 Star Genetics ~ Indiana. Dynamite comes in small packages and the same is true for this gem! Purple 2304 needs no introduction with a pedigree like she has. This girl is Simply Irresistible/Blackjack/High Heat/Blue Chip/Energizer/**SUDDEN IMPACTS SISTER!** Here is your opportunity at one of the finest there is.