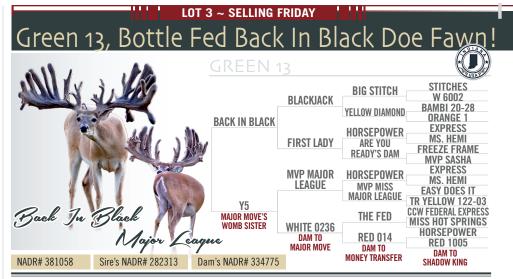

| LOT                 | 3 ~ SELLING I     | RIDAY                          |                                 |                                                  |
|---------------------|-------------------|--------------------------------|---------------------------------|--------------------------------------------------|
| Recip Doe Bred w/ 2 | Back In I         | Black /C                       | Gr2120 E                        | mbryosi                                          |
| all the             | EMBRYC            |                                |                                 |                                                  |
|                     |                   | BLACKJACK                      | BIG STITCH<br>Yellow<br>Diamond | STITCHES<br>@6082<br>BAMBI 20-28<br>ORANGE 1     |
| - Aller Mercher     |                   | BACK IN BLACK<br>First Lady    |                                 | EXPRESS<br>MS. HEMI<br>FREEZE FRAME<br>MVP SASHA |
|                     | MONEY T           | MONEY TALKS                    | UNFORGIVEN                      | EXPRESS<br>TASHA                                 |
|                     | GREEN 2120        |                                | BLACK 926                       | FREEZE FRAME<br>BLUE 352                         |
| Back In Black       |                   | GRACEY W210                    | MAXBO DANGER                    | MAXBO<br>0#2 CR02K                               |
| Money Talks         |                   | HIGH RISER &<br>TALK N MONEY'S | STACEY<br>Cruiser's Dam         | MAXBO HARDCORE<br>Heather                        |
|                     | am's NADR# 329072 | DAM                            | UNDIDEN O DAM                   |                                                  |

We are selling a recipient doe with 2 embryo's put in her from this cross. Sire: Back In Black & Dam: Green 2120. She will be pregnancy tested by sale date to confirm she has taken to the embryo's. We will guarantee 1 live embryo fawn at birth. We are going to ask to have the recip doe carrying the embryo fawns to be euthanized and CWD tested after the fawns are weaned to minimize the risks of any traces if this doe is moved within 50 miles of a confirmed CWD positive. Green 2120 is the womb sister to Talk N Money scoring 365" with a giant 8X8 mainframe at only 2 years old. Stacey and Heather both have 300"+ sons with large 250"+ typical mainframe with 40"+ inside spreads. Don't miss this rare opportunity if you want to get some of Rocky Ridge Whitetails best large frame production bottom side on top of Prime Acres Back In Black and MoneyTalks. She is Located in Penn Yan, NY and can go anywhere who accepts deer from a CWD free state for 18 years including SHE CAN GO TO INDIANA AND OHIO. We can deliver for \$1.50 per loaded mile.