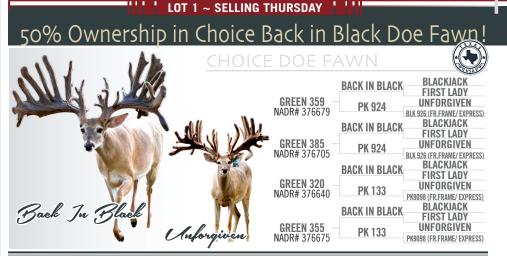

| EMBRYO<br>CROSS 2          | horsepower<br>nadr# 166519 | MS. HEMI               | ROLEX<br>Y79 SHADOW DAM           |
| Back Ju Black | 2 OF THIS CROSS            | PK 5137                    | OVERNIGHT<br>EXPRESS   | EXPRESS<br>7C'S BROOKE            |
|               | 19                         | nadr# 209429               | EARTHQUAKE'S<br>Sister | FREE AGENT<br>PK0040              |
| Horsepower    |                            |                            |                        |                                   |

We only flush the best of the best here and these embryos top that list! Here's your chance to own some of the absolute finest pedigrees in the nation! Sold at 4x the money. Don't miss out on this opportunity to put your program head and shoulders above the rest!



### DOB: 2023. Located in Texas.

50% Ownership in Choice Back in Black Doe Fawn. Here's your chance to choose your favorite member of the dream team! These are four of the finest doe fawns on the planet! Two are Back in Black/Money Talks' sister and two are Back in Black/Unforgiven/Freeze Frame/Express/Rolex/Shadow's womb. With Green 8 anchoring two of these girls and Shadow's womb sister anchoring the other two, there is no wrong choice here!



### DOB: 2023. Located in Texas.

Are you ready for a herd upgrade? Look no further than this girl! Blackjack, Unforgiven, and Blue Chip **anchored by The Boss' dam and Shadow's dam**, how can you say no? Are You Ready has already set the industry on fire and the sky is the limit for his offspring! Pick up in March.

WHITETAIL SALES



FREEZE F