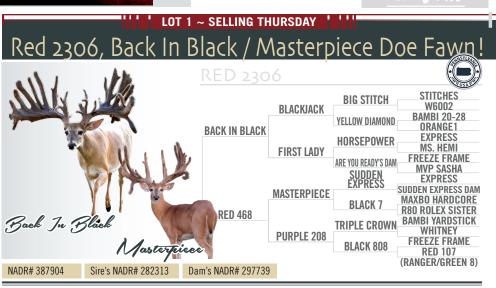

#### 1-3 Choice CWD Cert. Reaper Fallow Doe, AI Bred!

Located in Oklahoma. 12 year certified herd. 1-3 choice cwd certified reaper fallow doe. <u>We AI Bred 20 Fallow does to the</u> top fallow in the industry: Bullwinkle, Lightning, No Brainer, and others. Last year we averaged over 50% on AI, and expecting better this year! **Selling choice** of the group (there are 20 to choose from)... 1-3 times the money. Be amongst the first to get 400"+ fallow genetics.