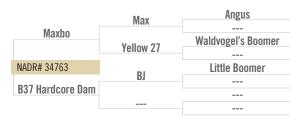

Bambi 20-28

Orange : Fed Ex

Misş

Hardcore

ckers GR10

B37 Hardcore Dam

WE'RE ALL ABOUT PERFORMANCE!

3 Yrs. Old

DOB: 2022. **R-2252** is a bottle fed 1 1/2 year old codon 96 (GS) GEBV -.15 doe bred to Navigator codon 96 (SS) GEBV -.02 and with this cross you will have a chance at getting SS fawns with negative GEBV and with outstanding frames and pedigree. **R-2252** is a 15/16 sister to Jasper, who has a giant frame with a 41 1/2" inside spread and 56 1/2" outside spread, and with adding Navigator's giant frame and tines and doubled up Voddoo's Magic and triple Heather in the pedigree we believe is a no brainier to excellence. The anchor does in this pedigree are producing some of our largest frame buck's no ur farm and in our industry. Y-19 is the dam to a 413" 2 year old with a 244" MF, 30 1/4" beam, 15 1/4" tine, 0-346 is the dam to multiple large frame sons including Capitol 336" @ 2 with a 221" MF and 18 1/2" G-2. Gloria is the dam to the 1st place typical buck in the SCI record books. Gloria has a 2 year old in 2023 scoring 327", with a 240" MF, 35 1/2" IIS, 32 1/4" beam, Gloria is the dam to Golden Danger 343" @ 4 with a 250" MF. Stacey's dam is Heather who also has multiple large frame sons including Royal Crow 436" 41/4" IS' 4014" I Crown 436" 40 1/4" IS with a 250" MF @ 3. Lot's of NADeFA antler scoring contest award winning frames in this pedigree.