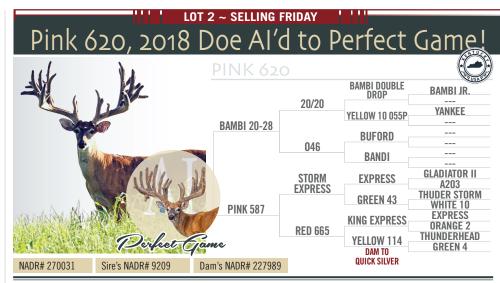

(Take a peak at our ad to see even deeper generations on Honey Crisp)

| Quick Sh     | ip, Quick Sil      | IT 2 ~ SELLING    |               | Brod to                                   | Mohican                                                |
|--------------|--------------------|-------------------|---------------|-------------------------------------------|--------------------------------------------------------|
|              | ip, Quick Sir      | SHOWC             |               |                                           |                                                        |
| N.           | Lat                |                   | BAMBI 20/28   | 20/20<br>046                              | BAMBI DOUBLE DROP<br>Yellow 10 055P<br>Buford<br>Bandi |
|              |                    | MOHICAN           | PINK 632      | STORM EXPRESS<br>MISS PATRICK             | EXPRESS<br>GREEN 43<br>QUICK SILVER<br>ORANGE 2        |
|              | ALL AL             | QUICK SHIP        | QUICK SILVER  | SILVER STORM<br>Yellow 114                | SILVER HAWK<br>GREEN 22<br>THUNDERHEAD<br>GREEN 4      |
| Quiek Gi     | loer Mohica        | SELLING THIS DOE  | DELIVERY GIRL | FED EX<br>Dream Maker<br>Real World's Dam | EXPRESS<br>GKR W-7<br>STORM EXPRESS<br>DREAM GIRL      |
| NADR# 344902 | Sire's NADR# 64579 | Dam's NADR# 29362 | 3             | REAL WORLD S DAW                          |                                                        |

DOB: 2021. Located in Indiana. 2021 Model Quick Ship is a direct Quick Silver doe, Live Bred to Mohican. She has a strong solid bottom. (Take a peak at our ad to see even deeper generations on Quick Ship)