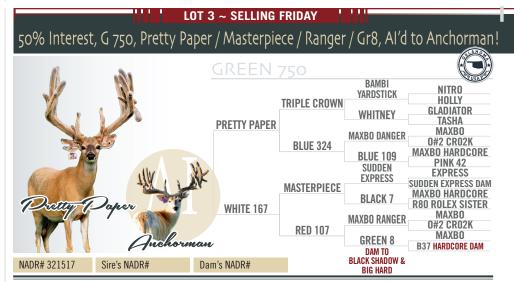

DOB: 2018. Located in Indiana.

This girl is a bone pushing machine. Simply Irristable and High Heat bring the frame, the anchor does will bring the bone. You want big pretty deer, here you go!

DOB: 2020. Located in Oklahoma.

Selling 50% of Green 750. Lets just lay everthing on the table and do it right. Anchorman is the perfect cross for this girl. Follow me here on all the girls in this pedigree: **Blue 37 6X's**, Orange 2, Tasha, Rolex Sister, Whitney, and anchored by Green 8. Get in on this one and lets partner.