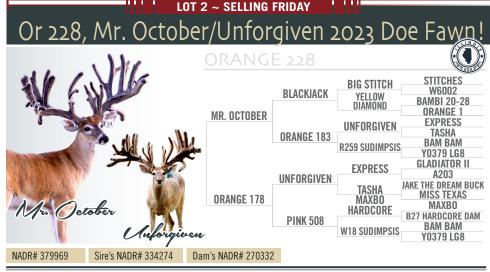

. We always put our best foot forward in the top 30 and this year is no different. **Guaranteed to get GS fawns to the best breeding we have to offer.** We are 50/50 with Cypress Creek Whitetails. We are double fenced and can ship to whichever state requires that.

97

TOP 30 CONSIGNORS \_\_\_\_\_ www.whitetailsalesauctionllc.com 🌐

WHITETAIL SALES



www.bosepublicaffairs.com



# Powerful Results

Strategic **Communications** Government Relations Services Business Strategic



2024 Northern Top 30 Whitetail Extravaganza





DOB: 2023. Located at Dave Schwartz' in Shipshewanna, IN! Purple 2312 is a **bottle fed** 2023 doe fawn. Her pedigree reads like the who's who of the deer world, with lots of big marketable production. I can't keep all the good ones, so help yourselves on this lot.



DOB: 2023. Located in Arthur, IL.

Orange 228 is a 2023 **bottle fed** doe fawn. **She has the power of Sudden Impact's Sister in the top and bottom of her pedigree.** She is the first doe I ever recall seeing bred that way. Add in Tasha & Unforgiven twice, along with Blue 37, Yellow Diamond, Blackjack, Express, Hardcore, and Mr. October. She is a special girl!



DOB: 2016. Located in Arthur, IL. Purple 218 is a calm 2016 doe that is stacked with Triple Crown, Hardcore, Tasha & Sudden Impact's Sister. We <u>AI'd her to Simply Irresistable and back</u> <u>her up to Mr. October.</u>

WHITETAIL SALES



**DS ARE BORN** BRAD HASSIG | 970-260-8656 CONNOR HASSIG | 409-200-0400











WWW.PRIMEACRESWHITETAILS.com

**CAVEMAN WILDLIFE** CAVEMANWILDLIFE.COM

BULLWINKLE

NO BRAINER @3 BULLWINK