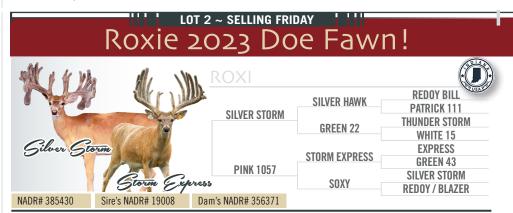

#### JOSIE BORKHOLDER 574-301-5900 EXT.2 JOSIE@PINECREEEKCHAINLINK.COM

2024 Northern Top 30 Whitetail Extravaganza

DOB: 2023. Located in Indiana.

2023 **bottle fed doe fawn out of Roman on Halftime's twin Sister!** Halftime was 215"@2, with 208" Mainframe, 31 3/4" + 32" Main Beams. Roman and Quicksand were both huge typicals so she should produce frame.