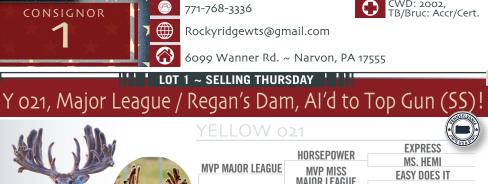

#### Whitetail Sales Auction LLC

ULI Douch

2024 Northern Top 30 Whitetail Extravaganza

CWD: 2002,

JOEY HARRINGTON

8

| EASY DOES IT            | MVP MISS<br>Major League | MVP MAJOR LEAGUE           | S A Sk                |              |
|-------------------------|--------------------------|----------------------------|-----------------------|--------------|
| <b>TR YELLOW 122-03</b> | MAJUK LEAGUE             |                            |                       |              |
| GLADIATOR II            | EVEDECC                  |                            |                       | PASA MAN     |
| A203                    | EXPRESS                  |                            |                       | A from (     |
| MAXBO HARDCORE          | 0101                     | GREEN 1521<br>DAM TO REGAN | me BR                 | Major Lea    |
| W85                     | 0181<br>DAM TO FUSE      | DAM TO REGAR               | 1 op Gun              |              |
| (KING PIN / KRISTIE)    | DAMITOTOSE               | Dam's NADR# 197688         | Sire's NADR# 284806 D | NADR# 304403 |
|                         |                          |                            |                       |              |

DOB: 2020. Located at Rocky Ridge Whitetails ~ Pennsylvania. Y-021 is a **bottle fed** 3 year old doe Al'd to Top Gun (SS) -.21 and backed up to Navigator (SS) -.02. Will have pregnacy test by sale time. Green 1521 is the dam to Regan 441" @ 3 with a 260" mainframe, 30 1/4" inside spread. 0-181 is the dam to Fuse a large frame yearling at Gap Ridge with a 36" inside spread. Anchor doe, Kristie, is the anchor to many great's including Rainbow and Sudden Impact. Y-021 is a KG -.04.