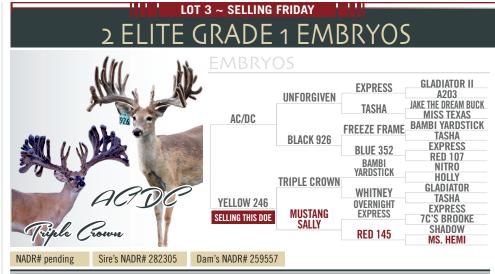

We could not put all the details in this lot at the time of print, so there will be more information given leading up to the auction. This lot is simply this, we have flushed embryos on a large number of our top end females in Texas and are opening up our tank for **4-6 EMBRYOS**, **BUYERS CHOICE**. This is your opportunity to add some of the most marketed anchors in the industry to your herd.