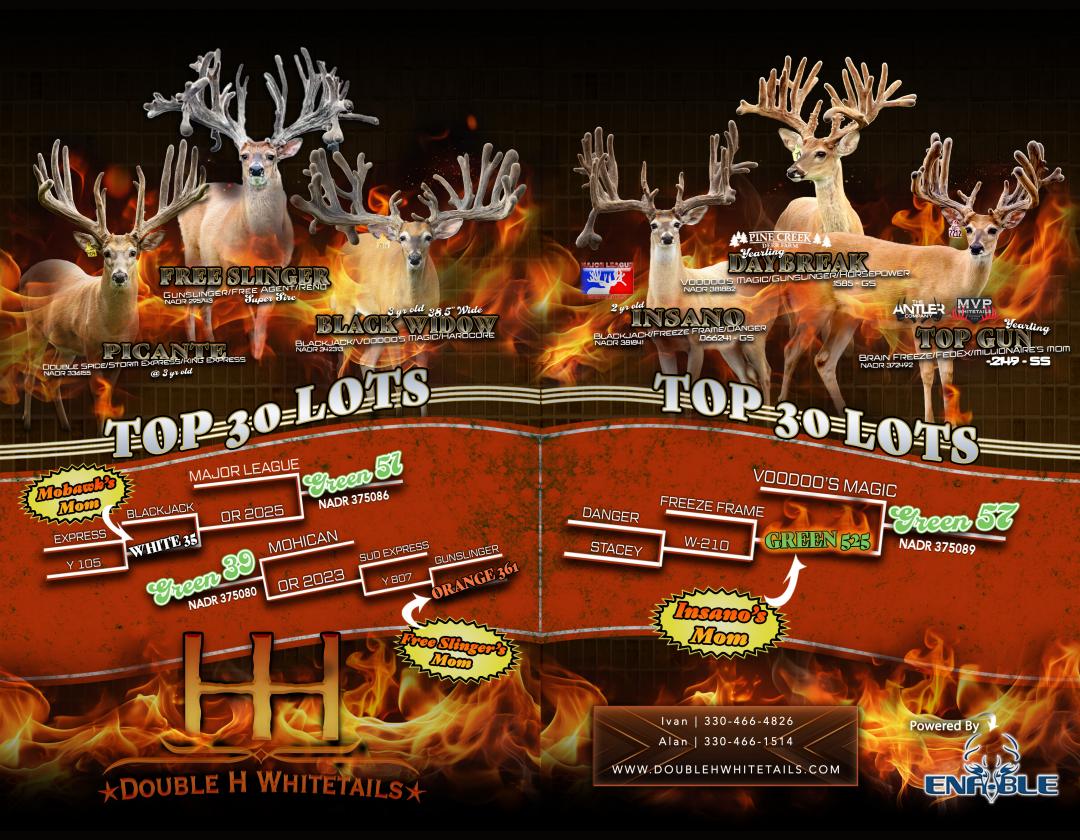

### DOB: 2022. Green 39 Markers 0.030958-GG.

Check out this little beauty out of Pine Creek's Super framed Mohican. **She is** anchored by Free Slinger's Mom & Jumbo Legacy's Dam, so you know there will be some serious power. If you want big ol' framey bucks walking around in your pens then give this one a long hard look. <u>She is Al'd to The Antler Co's</u> Top Gun (Genetic-SS -.02149), and backed up to HH Insano (Genetic-GS 0.066241).

WHITETAIL SALES

Inction

LOT 2 ~ SELLING FRIDAY

DOB: 2022. Green 51 Markers 0.016234-GG.

This one is destined to catch your eye, check out this absolute hammer of a pedigree. Major League has been laying it down, and you also have blackjack on the bottom side with the paper **anchored by Mohawks Mama!** Hold the phone there's more, <u>Al'd do Anchorman (Genetic-SS -.12496) and Backed up to HH Insano (Genetic-GS 0.066241)!</u>

DOB: 2022. Green 57 Markers 0.199451-GG. One of our favorites on the block here. Voodoo's Magic (another one of our favorites) **bred to Insano's Mom (also mom to MLWT Black Ice, and HH 2040)**. Cream of the the Crop, <u>Al'd to Anchorman (Genetic-SS -.12496) and Backed up to HH Green 38, Magic Stitch son on a Mohawk Daughter (Genetic-GS -.0251-GS)</u>.