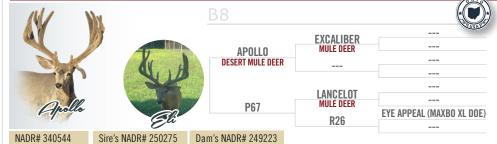

SS -0.02

Whitetail Sales Auction LLC

2024 Northern Top 30 Whitetail Extravaganza

DOB: May 13, 2018. Located in Pickerington, Ohio. **This is a 50/50 Desert Mule Deer-Whitetail Cross.** She is well bred and has a great down line pedigree. She was <u>Al'd to Iz' So Easy</u>, and are backed up to a buck named Eli (Bambi High Class / Tabby (Black Gold / Rolls Royce / <u>Maxbo</u>)).

#### LOT REVISED LOT 2 ~ SELLING FRIDAY LOT REVISED B8, Bred Mule Deer Doe, Bred to Eli!

DOB: May 16, 2019. Located in Pickerington, Ohio. B8 is a well bred doe, with large mule deer and whitetail genes on the top and bottom. She was <u>Al'd to male semen from Golden Danger</u> (<u>NADR#174972</u>), and are backed up to a buck named Eli (Bambi High Class / Tabby (Black Gold / Rolls Royce / Maxbo)).