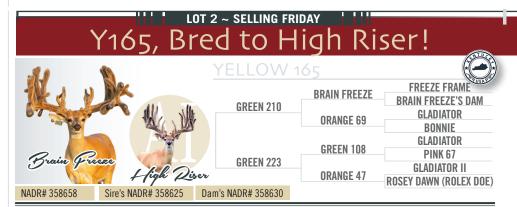

aughters have consistently produced the biggest and best looking 1 & 2 year old on the farm. Y-108 is the womb sister to Big Thunder that I am using for a breeder!

#### St. Patrick/Princess



Mark Otto P: 260-768-4809 • Fax: 260-768-4382 More fawns, bred does, And bucks for sale! Stop in or call for a full list.

# **Know How to Shine?**



JUE & RITA MILLER 270.483.2140, cell: 270.604.9145 4195 Penchen Rd., Guthre, KY 42234

Triple Crown



Whitetail Sales Auction LLC

YELLOW 25

BONNIE



2024 Northern Top 30 Whitetail Extravaganza



#### NADR# 358652 Sire's NADR# 358625 Dam's NADR# 248991

DOB: 2022. Located in Kentucky.

This doe is double Bonnie, Double Flees Red 1... Which produces typical! Add Blue 37, and these Texas genetics, This one can't miss! <u>Bred to Total</u> Package!



DOB: 2022. Located in Kentucky. Orange 69 is a typical main frame producer. P67 is one that constantly produces both bucks and daughters! Big Frames and typical.



BLACKJACK • VOODOO • MAX DREAM • EASY DOES IT SISTER DNAS#334063

@2 YRS

#### BULLWINKLE

#### LIGHTNING

AVENGER

#### AMERICAN MADE

#### AMERICAN LEGION

CWD Certified Status Fallow Herd in Oklahoma...

CAVEMAN WILDLIFE LANCE CLAWSON COUGAR RIDGE WTS CHRIS EZELL JASON MILLEGAN

KA.



Jeffrey & Amy Nold (660) 492-0215 • noldfarmsllc@yahoo.com







Partners:

& Level Creek

Whitetails

NADR# 319415

20N

BOTH G2'S ARE 17'

2024 Northern Top 30 Whitetail Extravaganza



#### Tinie, 1 1/2 Year old doe, AI'd to Silver Bil<u>[</u>!



DOB: 2022. Located in Indiana. **Tinie is bottle fed.** Here is a promising young doe with