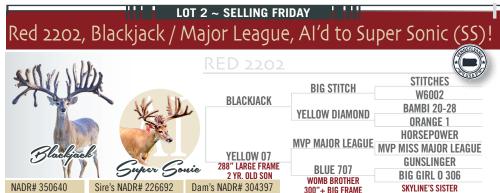

MAXBO XL / HEATHER) DOB: 2022. Located at Rocky Ridge Whitetails in PA. Red 2202 is a **bottle fed** 1 1/2 year old doe Al'd to Super Sonic (SS) -.24, a Cruiser yearling son on Navigator's womb sister and backed up to Navigator (SS) -.02. Will have pregnancy test by sale time. Y-07 oldest son is a beautiful 288" with a 225" mainframe at 2 years old. Big Girl is the dam to Winston 322" @ 2 with a 228" mainframe, 33 1/4" inside spread. R-2202 is a GG .10.