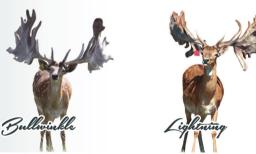

#### 1-3 Choice CWD Cert. Reaper Fallow Doe, AI Bred!

Located in Oklahoma. 12 year certified herd. 1-3 choice cwd certified reaper fallow doe. <u>We AI Bred 20 Fallow does to the</u> top fallow in the industry: Bullwinkle, Lightning, No Brainer, and others. Last year we averaged over 50% on AI, and expecting better this year! **Selling choice** of the group (there are 20 to choose from)... 1-3 times the money. Be amongst the first to get 400"+ fallow genetics.

#### BULLWINKLE

#### LIGHTNING

AVENGER