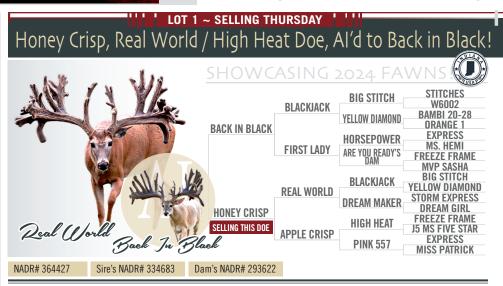

Dr. Mike Bringans, Consultant

2024 Northern Top 30 Whitetail Extravaganza

Gradill, IN 46741 CWD: 2002, TB/Bruc: Accr/Cert.

DOB: 2020. Located in Indiana.

**Bottle fed** doe fawn. 3 yr. bottle fed doe, <u>bred to Are You Ready.</u> Blackjack on Sudden Express with **Sudden Impact's sister**, WOW! Here is a good one, don't let her slip away. Eligible to go to Michigan.