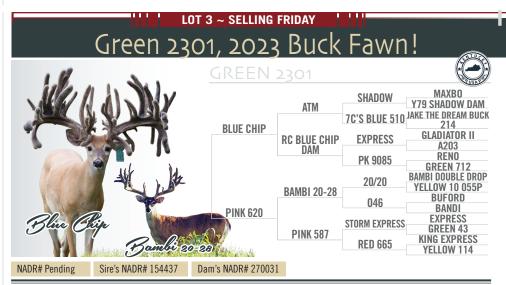

61

WHITETAIL SALES

Inction

2024 Northern Top 30 Whitetail Extravaganza

NADR# 392198 or 392199

DOB: 2023. Located in Indiana.

Choice from 2 Little Sweethearts, Peach or Cookie. 20-28 & Storm Express & Soxy in the same line up lets you go home with some excitement! WOW... Solid & Proven!