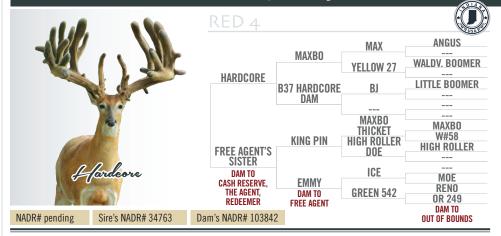

50% Interest in Red 4, a Hardcore / Free Agents Sister... Bred Doe

DOB: 2023. Located at Glenn Lambright's in Topeka, Indiana. What? A direct daughter of Free Agent's Sister? A breeder producing sweetheart! Enough said, It's for real! 50% selling! Doors open for all! Possible full ownership for 2x's the money. Bottle Fed & Tame & <u>BRED</u>!

DOB: 2022. **R-2252** is a bottle fed 1 1/2 year old codon 96 (GS) GEBV -.15 doe bred to Navigator codon 96 (SS) GEBV -.02 and with this cross you will have a chance at getting SS fawns with negative GEBV and with outstanding frames and pedigree. **R-2252** is a 15/16 sister to Jasper, who has a giant frame with a 41 1/2" inside spread and 56 1/2" outside spread, and with adding Navigator's giant frame and tines and doubled up Voddoo's Magic and triple Heather in the pedigree we believe is a no brainier to excellence. The anchor does in this pedigree are producing some of our largest frame buck's no ur farm and in our industry. Y-19 is the dam to a 413" 2 year old with a 244" MF, 30 1/4" beam, 15 1/4" tine, 0-346 is the dam to multiple large frame sons including Capitol 336" @ 2 with a 221" MF and 18 1/2" G-2. Gloria is the dam to the 1st place typical buck in the SCI record books. Gloria has a 2 year old in 2023 scoring 327", with a 240" MF, 35 1/2" IIS, 32 1/4" beam, Gloria is the dam to Golden Danger 343" @ 4 with a 250" MF. Stacey's dam is Heather who also has multiple large frame sons including Royal Crow 436" 41/4" IS' 4014" I Crown 436" 40 1/4" IS with a 250" MF @ 3. Lot's of NADeFA antler scoring contest award winning frames in this pedigree.