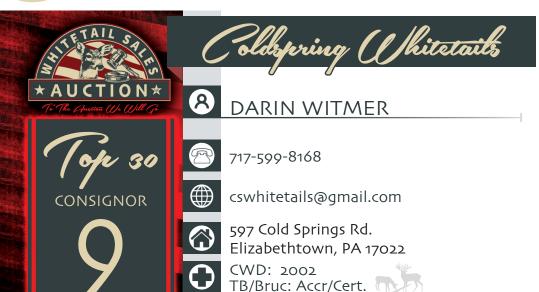

## DARIN WITMER

## 717.599.8168

NADR# 359987, SS Genotype ~ GEBV -0.12496

ORMAN

DARIN WITMER 717-599-8168 f 597 Cold Springs Rd. I Elizabethtown, PA 17022

2024 Northern Top 30 Whitetail Extravaganza

DOB: 2022. Located in Mt. Holly Springs, PA. We are selling choice bred doe: White 2285 or White 2275. **These two girls are womb sisters. This line has done very well for us in growing pretty framey bucks.** Red 13 is a Hardcore / Ranger doe. <u>We Al'd one to Free Agent and</u> <u>one to Maxbo Ranger. You Decide!!</u>