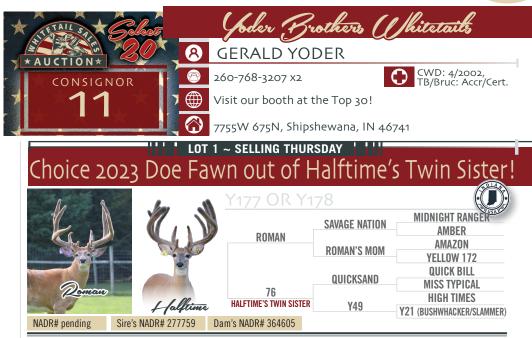

#### JOSIE BORKHOLDER 574-301-5900 EXT.2 JOSIE@PINECREEEKCHAINLINK.COM

2024 Northern Top 30 Whitetail Extravaganza

DOB: 2023. Located in Indiana.

2023 **bottle fed doe fawn out of Roman on Halftime's twin Sister!** Halftime was 215"@2, with 208" Mainframe, 31 3/4" + 32" Main Beams. Roman and Quicksand were both huge typicals so she should produce frame.