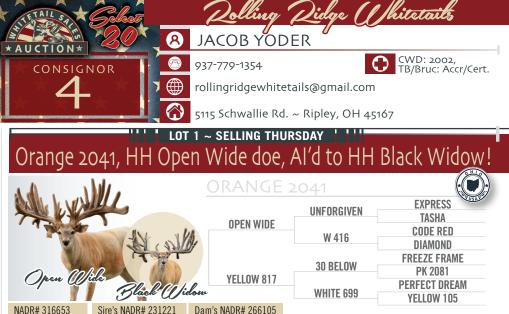

2024 Northern Top 30 Whitetail Extravaganza

DOB: 2020. Located in Ohio. This pedigree is built of legendary bucks from top to bottom and scream huge, wide frames. With Open Wide, Perfect Dream and Ranger for width and frame, then add a sprinkling of 30 Below for some bone push, this girl is set for big things! <u>Now add the huge frame of HH Black Widow in that offspring</u> yet the sky is the limit! 150+ MILES FROM CWD!