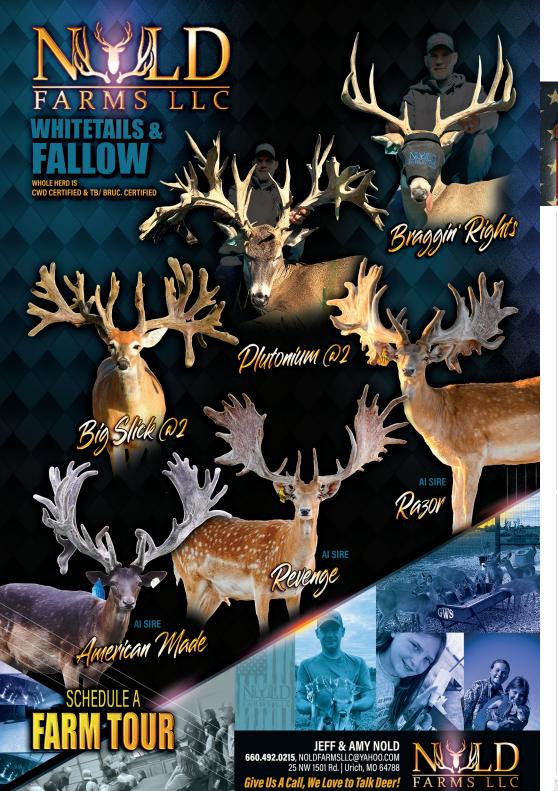

#### AMERICAN MADE

#### AMERICAN LEGION

CWD Certified Status Fallow Herd in Oklahoma...

CAVEMAN WILDLIFE LANCE CLAWSON COUGAR RIDGE WTS CHRIS EZELL JASON MILLEGAN

KA.

Jeffrey & Amy Nold (660) 492-0215 • noldfarmsllc@yahoo.com