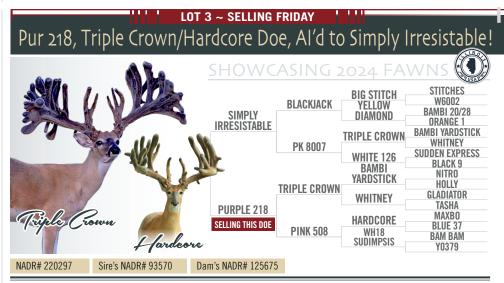

caffairs.com



# Powerful Results

Strategic **Communications** Government Relations Services Business Strategic



2024 Northern Top 30 Whitetail Extravaganza





DOB: 2023. Located at Dave Schwartz' in Shipshewanna, IN! Purple 2312 is a **bottle fed** 2023 doe fawn. Her pedigree reads like the who's who of the deer world, with lots of big marketable production. I can't keep all the good ones, so help yourselves on this lot.



DOB: 2023. Located in Arthur, IL.

Orange 228 is a 2023 **bottle fed** doe fawn. **She has the power of Sudden Impact's Sister in the top and bottom of her pedigree.** She is the first doe I ever recall seeing bred that way. Add in Tasha & Unforgiven twice, along with Blue 37, Yellow Diamond, Blackjack, Express, Hardcore, and Mr. October. She is a special girl!



DOB: 2016. Located in Arthur, IL. Purple 218 is a calm 2016 doe that is stacked with Triple Crown, Hardcore, Tasha & Sudden Impact's Sister. We <u>AI'd her to Simply Irresistable and back</u> <u>her up to Mr. October.</u>

WHITETAIL SALES



**DS ARE BORN** BRAD HASSIG | 970-260-8656 CONNOR HASSIG | 409-200-0400











WWW.PRIMEACRESWHITETAILS.com

**CAVEMAN WILDLIFE** CAVEMANWILDLIFE.COM

BULLWINKLE

NO BRAINER @3 BULLWINKLE X SLEDGEHAMMER X RC RED 1

> **CROSS CANYON** WHITETAILS & EXOTICS CROSSCANYONDEER.COM

LIGHTNING

ENDGAME @2

GAME CHANGER X MS. MARVEL

### KODIAK @3 BULLWINKLE X MIGHTY MOOSE X RC RED 1



2024 Northern Top 30 Whitetail Extravaganza



# 2 Pairs (4 embryos) of Grade 1 Embryos

| and I with    | EMBRY                      | U CROSS                    | ES