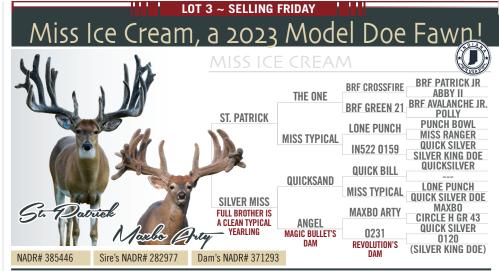

# Choice Blackjack son / St. Patrick Doe Fawn: W23 or W24

 Glackjack
 690

 NADR# 376088, 376089
 Sire's NADR# 321564
 Dam's NADR# 339318

DOB: 2023. Located Indiana. Selling Choice Fawn out of a Blackjack son / St. Patrick Doe!.