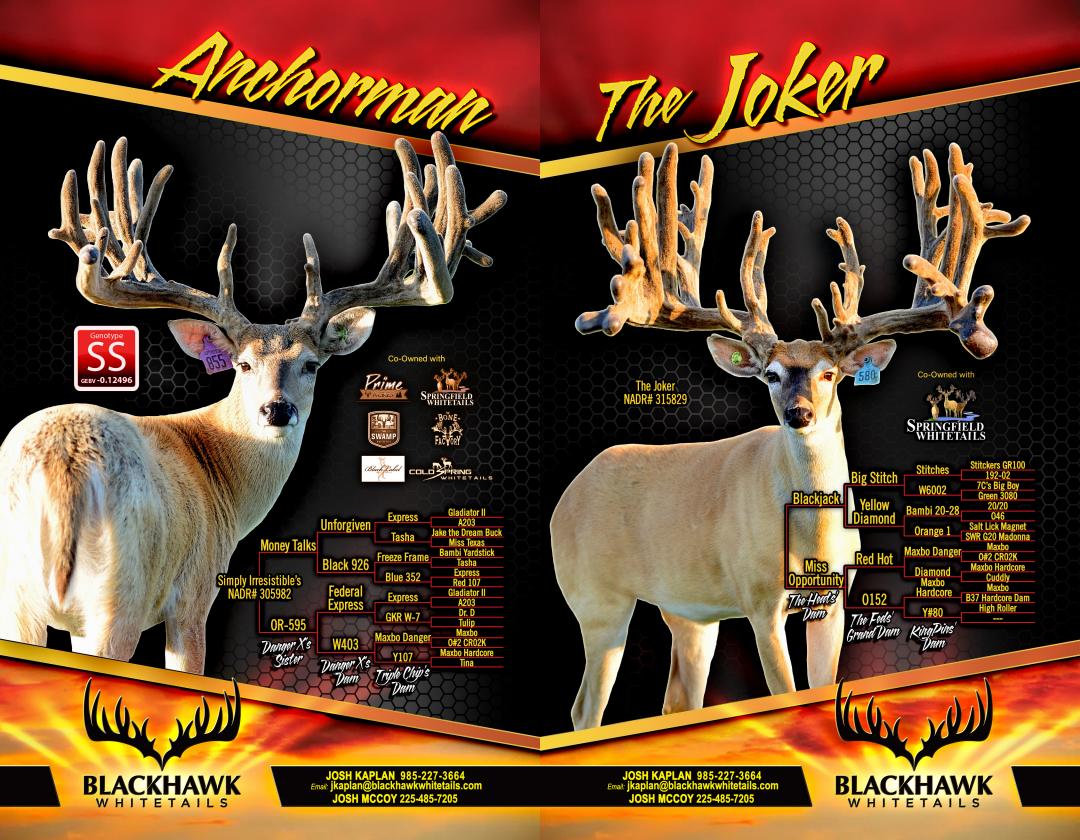

DOB: 2021. Located at Springfield Whitetails ~ Indiana. We are selling 50% of **Miss Anchor (Anchorman's womb sister)!** She is **bottle fed and very tame.** She is out of MoneyTalks on (**Danger X womb sister**) FedEx on Danger on Hardcore on Tina on Hardcore sister as the Anchor. <u>Miss</u> <u>Anchor is Ald to Are You Ready on one side and Back in Black on the other.</u> This should be A great cross. **Her Grandmother W403 is the mother to Danger X and Y107 is the mother to Triple Chip.** This is a very rare Opportunity, don't miss her!!!

DOB: 2020. Located at Springfield Whitetails ~ Indiana. Miss Black Diamond is **bottle fed and very tame. She is THE JOKER womb sister!!** She is out of Blackjack on Miss Opportunity on Hardcore on Kingpin's dam. **Miss Opportunity is the mother to The Joker, The Heat,The Rock and Miss Gracie who has Produced The Diamond!! Miss Opportunity is also a womb sister to The Feds dam Miss Hot Springs.** Serious Production with a lot of years of stacking Genetics. <u>Miss Black</u> <u>Diamond is AID to ANCHORMAN!!</u> This is a very unique cross. She should enhance someone farm !!!!

DOB: 2023. Located at Springfield Whitetails ~ Indiana. Miss Kit Kat is **bottle fed and very tame**. She is out of Back in Black on **Miss Gracie, a ¾ sister to The Fed and Maternal sister to The Heat and The Joker. Miss Gracie is the mother to The Diamond.** If you are looking to Produce Frames, Width and Tines Miss Kit Kat should a great addition to your Program. It hurts to let this one go !!!!