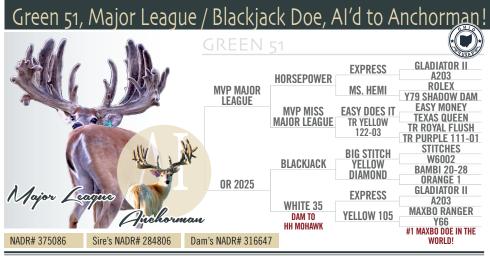

WHITETAIL SALES

Inction

LOT 2 ~ SELLING FRIDAY

DOB: 2022. Green 51 Markers 0.016234-GG.

This one is destined to catch your eye, check out this absolute hammer of a pedigree. Major League has been laying it down, and you also have blackjack on the bottom side with the paper **anchored by Mohawks Mama!** Hold the phone there's more, <u>Al'd do Anchorman (Genetic-SS -.12496) and Backed up to HH Insano (Genetic-GS 0.066241)!</u>