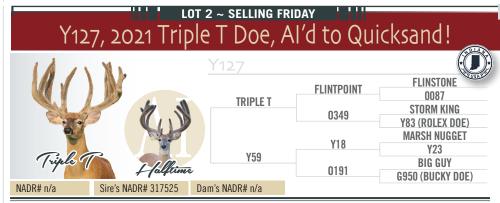

DOB: 2021. Located in Indiana.

2 1/2 yr. old doe. **Bottle fed and calm,** she is a <u>Al'd to Quicksand and</u> <u>backed up to our Quicksand son, Halftime.</u> She took to Al last year and also has a really nice typical twin brother. Will have pictures. Flees Bucky on the anchor.