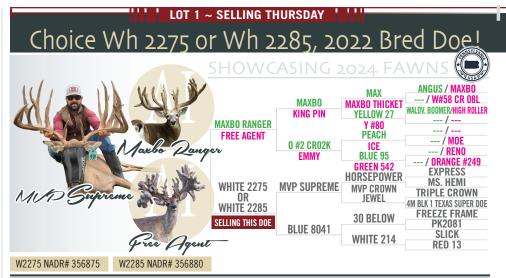

## 717.599.8168

NADR# 359987, SS Genotype ~ GEBV -0.12496

ORMAN

DARIN WITMER 717-599-8168 f 597 Cold Springs Rd. I Elizabethtown, PA 17022

2024 Northern Top 30 Whitetail Extravaganza

DOB: 2022. Located in Mt. Holly Springs, PA. We are selling choice bred doe: White 2285 or White 2275. **These two girls are womb sisters. This line has done very well for us in growing pretty framey bucks.** Red 13 is a Hardcore / Ranger doe. <u>We Al'd one to Free Agent and</u> <u>one to Maxbo Ranger. You Decide!!</u>