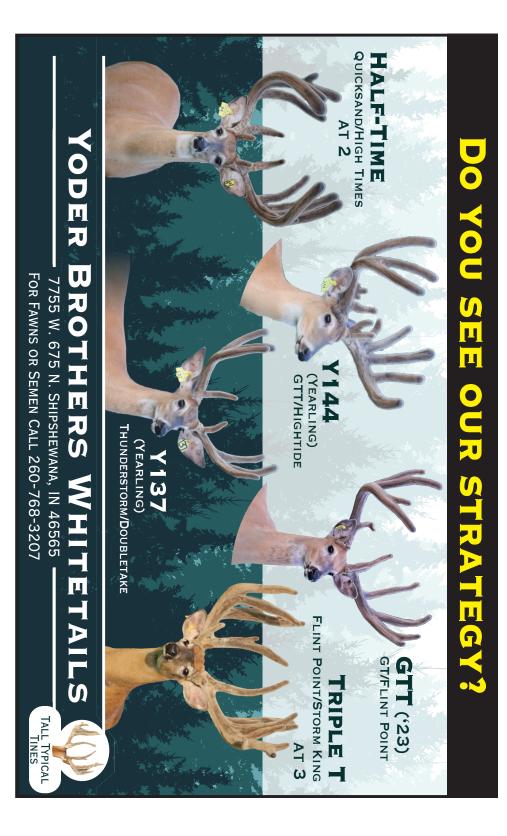

#### JOSIE BORKHOLDER 574-301-5900 EXT.2 JOSIE@PINECREEEKCHAINLINK.COM

2024 Northern Top 30 Whitetail Extravaganza

DOB: 2023. Located in Indiana.

2023 **bottle fed doe fawn out of Roman on Halftime's twin Sister!** Halftime was 215"@2, with 208" Mainframe, 31 3/4" + 32" Main Beams. Roman and Quicksand were both huge typicals so she should produce frame.

DOB: 2021. Located in Indiana.

2 1/2 yr. old doe. **Bottle fed and calm,** she is a <u>Al'd to Quicksand and</u> <u>backed up to our Quicksand son, Halftime.</u> She took to Al last year and also has a really nice typical twin brother. Will have pictures. Flees Bucky on the anchor.