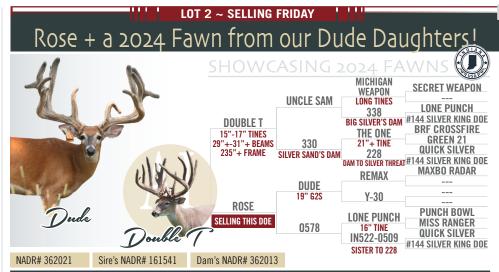

AL QUICKSILVER DOE **TOUCHY MISS** DR. D Touchdown TOUCHDOWN ORCHID SELLING THIS DOE 685 LONE PUNCH NADR# 385443 228 QUICKSILVER SILVER THREAT'S DAN

DOB: 2023. Located in Indiana. Your choice of these **bottle fed** doe fawns. **Oldest son of 509 is Miss Touchy's twin, but 509's full sister (228) has been a great proven line.** In Touchy Miss's Pedigree, Miss Typical & 520 are both Lone Punch/QuickSilver/SilverKing. **Both of these girls anchor to 144 who has showed up on the bottom of lots of nice bucks we've had.** TYPICAL LOVER'S SPECIALTY! If it's to touchy for buyer to pick his choice, then he can go x's 2!! <u>At no extra</u> <u>cost your choice can be live bred this fall with January 2025 pickup.</u> We will have Genetic markers at the sale.

WHITETAIL SALES

Fwin

Maple

Inction



DOB: 2022. Located in Indiana. Selling <u>Rose, Live Bred to Double T.</u> Let's talk... I LOVE THIS CROSS! **We've had lots of nice buck with #144 Silver King doe onthe bottom side.** Oldest son from #509 is a fawn, but her sister #228 produced great. PURE NORTHERN - BIG FRAMES - LONG TINES. Now... we'll also let you pick a 2024 fawn from Rose's Twin Sister, Joy; or from our 4 exposed Dude doe fawns. <u>Potential crosses:</u> St. Patrick/Joy, St. Patrick/Dude/ Quicksand/MI Weapon/330, (2) Double T / Dude / 330 (2x's 330!!), Double T/Dude/Lone Punch/228 (330's dam!). Tell us your preferred breeding and if we don't get that in spring, we can make that cross again for you. Buy this lot and join us in our quest to raise the longest tines typicals on the planet. We will have genetic markers