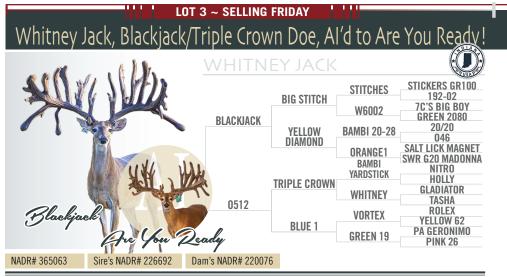

# ARE YOU READY

SUDDEN EXPRESS / FREEZE FRAME / G HAMMER / TASHA

(361) 935-8821 • JIMMIE@BLUECREEKWHITETAILS.COM • BLUECREEKWHITETAILS.COM

MVP Kover Cre

LOT 1 ~ SELLING THURSDAY SFY-52, 30 Below / Masterpiece Doe, Bred to The Ace! RAMRI NITRO YARDSTICK HOLLY FREEZE FRAME JAKE THE DREAM BUCK TASHA MISS TEXAS **30 BELOW 4M GLADIATORS** GLADIATOR HAMMER **4M TEXAS SUPER DAM** PK 2081 JAKE THE DREAM BUCK TASHA MISS TEXAS SUDDEN **EXPRESS EXPRESS** SUDDEN EXPRESS DAM MASTERPIECE MAXBO HARDCORE BLACK 7 **R80 ROLEX SISTER WHITE 200** GLADIATOR II **EXPRESS** Below 30 A203 **BLUE 361** MAX YELLOW 26 **Y79 SHADOW DAM** Dam's NADR# 198392 NADR# 359966 Sire's NADR# 166522

#### DOB: 2018. Located in Indiana.

TOP 30 CONSIGNORS -

Thirty Below daughters are extremely hard to come by now days. Tasha's production always seems to be at the highest, anchoring bucks like Are You Ready, Back In Black, Unforgiven and Freeze Frame to name a few. This is your chance to add Tasha and superdoe to your herd all in one outstanding animal. This girl is located at Springfield Whitetails in Indiana and is bred to the none other than The Ace!!! Study the paper on this girl and her upcoming offspring, its loaded with every powerful female this industry has seen.