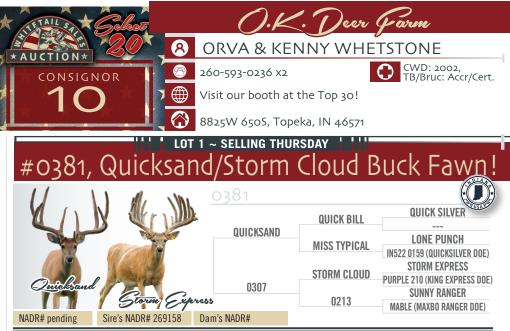

2024 Northern Top 30 Whitetail Extravaganza

DOB: 2023. Located Topeka, IN. Big bodied buck fawn, Very Calm. Out of Twin Maple's Quicksand. **Storm Cloud is a big framey deer that has produced very well for us.** Satisfaction is our goal.