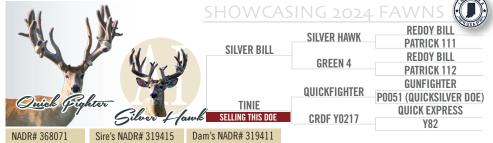

#### Tinie, 1 1/2 Year old doe, AI'd to Silver Bil<u>[</u>!

DOB: 2022. Located in Indiana. **Tinie is bottle fed.** Here is a promising young doe with strong Patrick bloodlines. I Al'd to Silver Bill to bring Green 4 back in. The fawns will have Green 4 four times and Green 22 four times. (Extended pedigree) Backed up to Yellow 19.

#### DOB: 2023. Located in Indiana.

Im very excited about this peidgree! Silver Storm on Storm Express on Soxy. Roxi is bottle fed, and eats out of my daughters hand and is one of our favorites. Exposed to Quickfighter.