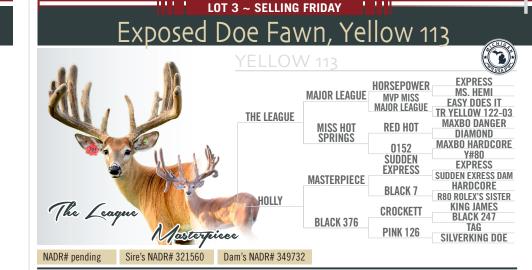

#### Whitetail Sales Auction LLC

ULI Douch

2024 Northern Top 30 Whitetail Extravaganza

CWD: 2002,

JOEY HARRINGTON

8

| EASY DOES IT            | MVP MISS<br>Major League | MVP MAJOR LEAGUE           | S A Sk                |              |
|-------------------------|--------------------------|----------------------------|-----------------------|--------------|
| <b>TR YELLOW 122-03</b> | MAJUK LEAGUE             |                            |                       |              |
| GLADIATOR II            | EVEDECC                  |                            |                       | PASA MAN     |
| A203                    | EXPRESS                  |                            |                       | A from (     |
| MAXBO HARDCORE          | 0101                     | GREEN 1521<br>DAM TO REGAN | me BR                 | Major Lea    |
| W85                     | 0181<br>DAM TO FUSE      | DAM TO REGAR               | 1 op Gun              |              |
| (KING PIN / KRISTIE)    | DAMITOTOSE               | Dam's NADR# 197688         | Sire's NADR# 284806 D | NADR# 304403 |
|                         |                          |                            |                       |              |

DOB: 2020. Located at Rocky Ridge Whitetails ~ Pennsylvania. Y-021 is a **bottle fed** 3 year old doe Al'd to Top Gun (SS) -.21 and backed up to Navigator (SS) -.02. Will have pregnacy test by sale time. Green 1521 is the dam to Regan 441" @ 3 with a 260" mainframe, 30 1/4" inside spread. 0-181 is the dam to Fuse a large frame yearling at Gap Ridge with a 36" inside spread. Anchor doe, Kristie, is the anchor to many great's including Rainbow and Sudden Impact. Y-021 is a KG -.04.