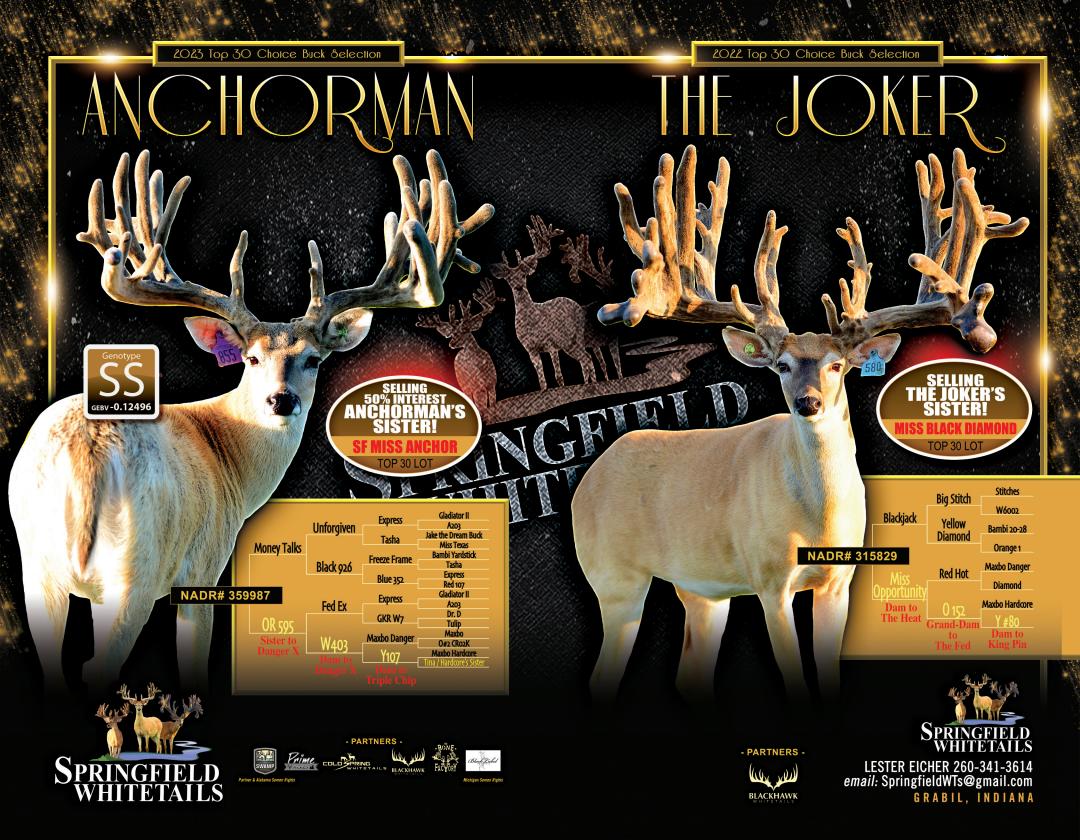

2024 Northern Top 30 Whitetail Extravaganza

WHITETAIL SALES

Inction

LOT 1 ~ SELLING THURSDAY SF Miss Anchor, Anchorman's Womb Sister! **GLADIATOR II EXPRESS** A203 JAKE THE DREAM BUCK UNFORGIVEN TASHA **MISS TEXAS** MONEY TALKS **BAMBI YARDSTICK** FREEZE FRAME TASHA **BLACK 926 EXPRESS BLUE 352 RED 107** GLADIATOR II **EXPRESS CCW FEDERAL** A203 **EXPRESS** DR. D GKR W-7 TULIP OR 595 MAXBO Inchorman MISS MAXBO DANGER **O#2 CR02K OPPORTUNITY** MAXBO HARDCORE Money Talks TINA Sire's NADR# 282309 Dam's NADR# 254410 NADR# 359988

DOB: 2021. Located at Springfield Whitetails ~ Indiana. We are selling 50% of **Miss Anchor (Anchorman's womb sister)!** She is **bottle fed and very tame.** She is out of MoneyTalks on (**Danger X womb sister**) FedEx on Danger on Hardcore on Tina on Hardcore sister as the Anchor. <u>Miss</u> <u>Anchor is Ald to Are You Ready on one side and Back in Black on the other.</u> This should be A great cross. **Her Grandmother W403 is the mother to Danger X and Y107 is the mother to Triple Chip.** This is a very rare Opportunity, don't miss her!!!

DOB: 2020. Located at Springfield Whitetails ~ Indiana. Miss Black Diamond is **bottle fed and very tame. She is THE JOKER womb sister!!** She is out of Blackjack on Miss Opportunity on Hardcore on Kingpin's dam. **Miss Opportunity is the mother to The Joker, The Heat,The Rock and Miss Gracie who has Produced The Diamond!! Miss Opportunity is also a womb sister to The Feds dam Miss Hot Springs.** Serious Production with a lot of years of stacking Genetics. <u>Miss Black</u> <u>Diamond is AID to ANCHORMAN!!</u> This is a very unique cross. She should enhance someone farm !!!!