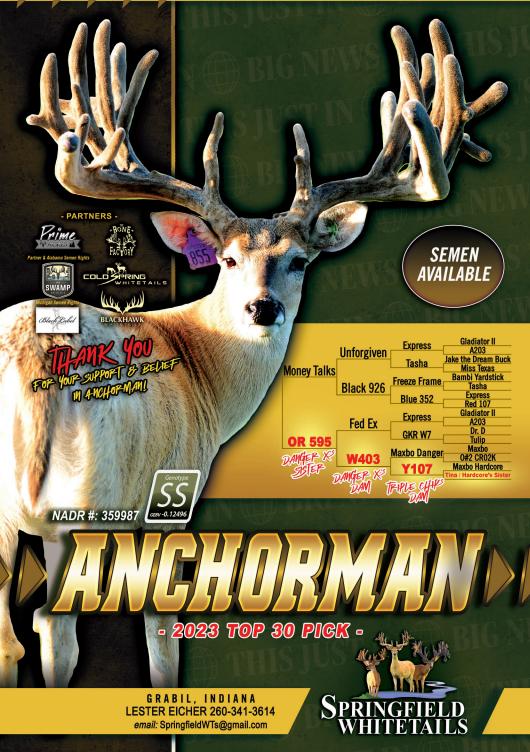

#### BULLWINKLE

#### LIGHTNING

AVENGER

#### AMERICAN MADE

#### AMERICAN LEGION

CWD Certified Status Fallow Herd in Oklahoma...

CAVEMAN WILDLIFE LANCE CLAWSON COUGAR RIDGE WTS CHRIS EZELL JASON MILLEGAN

KA.

Jeffrey & Amy Nold (660) 492-0215 • noldfarmsllc@yahoo.com

2024 Northern Top 30 Whitetail Extravaganza

WHITETAIL SALES

Inction

LOT 1 ~ SELLING THURSDAY SF Miss Anchor, Anchorman's Womb Sister! **GLADIATOR II EXPRESS** A203 JAKE THE DREAM BUCK UNFORGIVEN TASHA **MISS TEXAS** MONEY TALKS **BAMBI YARDSTICK** FREEZE FRAME TASHA **BLACK 926 EXPRESS BLUE 352 RED 107** GLADIATOR II **EXPRESS CCW FEDERAL** A203 **EXPRESS** DR. D GKR W-7 TULIP OR 595 MAXBO Inchorman MISS MAXBO DANGER **O#2 CR02K OPPORTUNITY** MAXBO HARDCORE Money Talks TINA Sire's NADR# 282309 Dam's NADR# 254410 NADR# 359988

DOB: 2021. Located at Springfield Whitetails ~ Indiana. We are selling 50% of **Miss Anchor (Anchorman's womb sister)!** She is **bottle fed and very tame.** She is out of MoneyTalks on (**Danger X womb sister**) FedEx on Danger on Hardcore on Tina on Hardcore sister as the Anchor. <u>Miss</u> <u>Anchor is Ald to Are You Ready on one side and Back in Black on the other.</u> This should be A great cross. **Her Grandmother W403 is the mother to Danger X and Y107 is the mother to Triple Chip.** This is a very rare Opportunity, don't miss her!!!

DOB: 2020. Located at Springfield Whitetails ~ Indiana. Miss Black Diamond is **bottle fed and very tame. She is THE JOKER womb sister!!** She is out of Blackjack on Miss Opportunity on Hardcore on Kingpin's dam. **Miss Opportunity is the mother to The Joker, The Heat,The Rock and Miss Gracie who has Produced The Diamond!! Miss Opportunity is also a womb sister to The Feds dam Miss Hot Springs.** Serious Production with a lot of years of stacking Genetics. <u>Miss Black</u> <u>Diamond is AID to ANCHORMAN!!</u> This is a very unique cross. She should enhance someone farm !!!!

| Miss Kit Kat, Bac                 | s ~ selling i<br>k In Bla       |                        | e Fed's               | s Sister I                |
|-----------------------------------|---------------------------------|------------------------|-----------------------|---------------------------|
|                                   | MISS KI                         | ГКАТ                   |                       |                           |
|                                   |                                 | BLACKJACK              | <b>BIG STITCH</b>     | STITCHES<br>W 6002        |
|                                   | BACK IN BLACK                   | DLAGIJAGI              | YELLOW DIAMOND        | BAMBI 20-28<br>ORANGE 1   |
|                                   | DAON IN DEAON                   | FIRST LADY             | HORSEPOWER<br>Are you | EXPRESS<br>MS. HEMI       |
|                                   |                                 | FINJI LADI             | READY'S DAM           | FREEZE FRAME<br>MVP SASHA |
|                                   |                                 | CCW FEDERAL<br>Express | EXPRESS               | GLADIATOR II<br>A 203     |
| Back Ju Black                     | MISS GRACIE                     |                        | GKR W-7               | DR. D<br>TULIP            |
|                                   | THE FED'S SISTER,<br>DAM TO THE | MISS                   | <b>RED HOT</b>        | MAXBO DANGER<br>DIAMOND   |
| The Ged                           | DIAMOND!                        | DAM TO<br>The Joker.   | O 152<br>Grand-dam to | MAXBO HARDCORE<br>Y #80   |
| NADR# pending Sire's NADR# 282313 | Dam's NADR# 267235              |                        | THE FED               | DAM TO KINGPIN            |

DOB: 2023. Located at Springfield Whitetails ~ Indiana. Miss Kit Kat is **bottle fed and very tame**. She is out of Back in Black on **Miss Gracie, a ¾ sister to The Fed and Maternal sister to The Heat and The Joker. Miss Gracie is the mother to The Diamond.** If you are looking to Produce Frames, Width and Tines Miss Kit Kat should a great addition to your Program. It hurts to let this one go !!!!