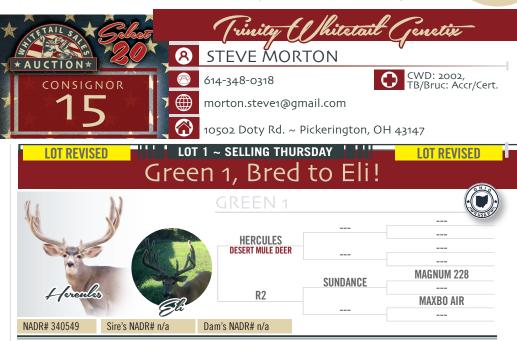

SS -0.02

Whitetail Sales Auction LLC

2024 Northern Top 30 Whitetail Extravaganza

DOB: May 13, 2018. Located in Pickerington, Ohio. **This is a 50/50 Desert Mule Deer-Whitetail Cross.** She is well bred and has a great down line pedigree. She was <u>Al'd to Iz' So Easy</u>, and are backed up to a buck named Eli (Bambi High Class / Tabby (Black Gold / Rolls Royce / <u>Maxbo</u>)).

#### LOT REVISED LOT 2 ~ SELLING FRIDAY LOT REVISED B8, Bred Mule Deer Doe, Bred to Eli!

DOB: May 16, 2019. Located in Pickerington, Ohio. B8 is a well bred doe, with large mule deer and whitetail genes on the top and bottom. She was <u>Al'd to male semen from Golden Danger</u> (<u>NADR#174972</u>), and are backed up to a buck named Eli (Bambi High Class / Tabby (Black Gold / Rolls Royce / Maxbo)).