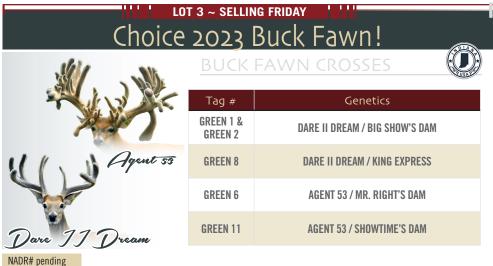

e that's laid back and just a good doe to have around. She also has a very deep pedigree full of proven sires and dams! From Storm Express on top all the way down to Rena Marsh, there's simply no weak points. Now we live bred her to our 2 yr. old, Showboat, who's 31" I.S. with 15" G2's and HS Genotype to add CWD Resistance! Help yourself!



#### DOB: 2014. Located in Indiana.

Y 0393 is 2014 doe that's **very calm**, but you can't quite pet her. It hurts to sell her, but we have several daughters. **She's also the dam to Dare II Dream**, **our 2 yr. old breeder buck.** I don't have her genotype, but 6 out of 7 offspring inherited a K from her. She gave us twin Silver Sand daughters in 2023, so we're breeding her back to Silver Sand for someone else to enjoy! Just a great foundation doe.



DOB: 2023. Located in Indiana.

Whether you like clean typicals or you're lookin for big, heavy non-typicals, you should be able to find one you like ino our 2023 buck fawn group! We have 8 Agent 53 sons and 6 Dare II Dream sons to choose from! 100% satisfaction guaranteed! Call me for a complete list or see us at the auction! Most of these buck fawns have the potential to have S, H, or K genotypes!

WHITETAIL SALES

## SIZE MATTERS WHITETAIL

Adam Lindsey 517-736-4037 • SIZEMATTERSWHITETAIL@GMAIL.COM

### CHOICE DOE FAWNS

RED SMW 23-01 BACK IN BLACK / MONEY TALKS / 30 BELOW / BIG SIR / MATILDA RED SMW 23-02 BACK IN BLACK / MONEY TALKS / 30 BELOW / BIG SIR / MATILDA RED SMW 23-03 BACK IN BLACK / MONEY TALKS / 30 BELOW / BIG SIR / MATILDA RED SMW 23-09 ICEMAN / PERMA FROST / FED EX / G-H