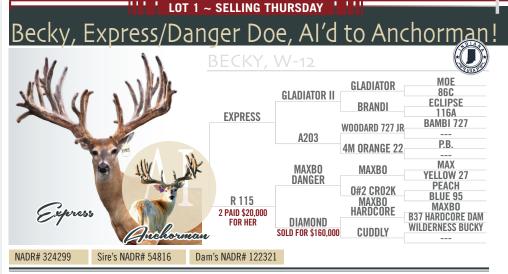

2024 Northern Top 30 Whitetail Extravaganza

WHITETAIL SALES

Inction

LOT 1 ~ SELLING THURSDAY SF Miss Anchor, Anchorman's Womb Sister! **GLADIATOR II EXPRESS** A203 JAKE THE DREAM BUCK UNFORGIVEN TASHA **MISS TEXAS** MONEY TALKS **BAMBI YARDSTICK** FREEZE FRAME TASHA **BLACK 926 EXPRESS BLUE 352 RED 107** GLADIATOR II **EXPRESS CCW FEDERAL** A203 **EXPRESS** DR. D GKR W-7 TULIP OR 595 MAXBO Inchorman MISS MAXBO DANGER **O#2 CR02K OPPORTUNITY** MAXBO HARDCORE Money Talks TINA Sire's NADR# 282309 Dam's NADR# 254410 NADR# 359988

DOB: 2021. Located at Springfield Whitetails ~ Indiana. We are selling 50% of **Miss Anchor (Anchorman's womb sister)!** She is **bottle fed and very tame.** She is out of MoneyTalks on (**Danger X womb sister**) FedEx on Danger on Hardcore on Tina on Hardcore sister as the Anchor. <u>Miss</u> <u>Anchor is Ald to Are You Ready on one side and Back in Black on the other.</u> This should be A great cross. **Her Grandmother W403 is the mother to Danger X and Y107 is the mother to Triple Chip.** This is a very rare Opportunity, don't miss her!!!