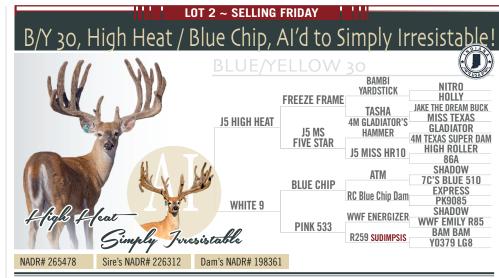

#### Purple 2304, Simply Irresistible / Blackjack Doe!

DOB: 2023. Located at 5 Star Genetics ~ Indiana. Dynamite comes in small packages and the same is true for this gem! Purple 2304 needs no introduction with a pedigree like she has. This girl is Simply Irresistible/Blackjack/High Heat/Blue Chip/Energizer/**SUDDEN IMPACTS SISTER!** Here is your opportunity at one of the finest there is.