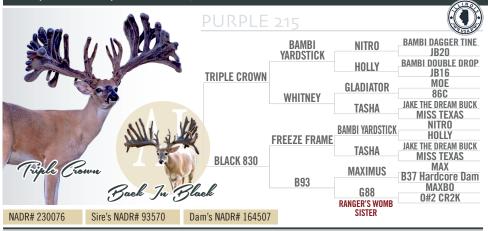

## MATHIAS DEKKER - 989.415.6201 - THUNDERBAYWTS@GMAIL.COM WHITETAILS LOT #1 FORMULA ONE'S FULL SISTER **APD TO BACK IN BLACK**

LOT #2 CHOICE 2020 DOE AI'D TO THE JOKER

RED 8 **APOLLO / THE FED / GLADIATOR XL** 

#### Choice 2020 Doe, Al'd to The Joker!

RED 6

SELLING THIS DOE

Dam's NADR# 165115

Bottle fed and tame. Major League daughter, Al'd to Back in Black. She is the full sister to Formula One. Enormous amount of potential awaits in

Sire's NADR# 284806

DOB: 2020. Located in Michigan.

NADR# 317714

|              |              |           | TRIPLE EX                  |  |
|--------------|--------------|-----------|----------------------------|--|
|              | CCW APOLLO   | JENNA     |                            |  |
|              | RED 8        | WHITE 141 | THE FED                    |  |
|              | NADR# 317715 |           | ORANGE 151                 |  |
|              |              |           | VOODOO'S MAGIC             |  |
|              |              | HYPNOTIC  | P3049                      |  |
|              | RED 26       |           | ALLSTAR                    |  |
| NADR# 317722 | GREEN 5      | GOLDIE    |                            |  |
|              |              | FORGIVEN  | UNFORGIVEN                 |  |
|              |              |           | Y144                       |  |
|              |              | YELLOW 25 | <b>CCW FEDERAL EXPRESS</b> |  |
|              | NADR# 317723 |           | GREEN 43                   |  |

DESTINY'S CHILD

PAY DAY

WHITE 21

DOB: 2020. Located in Michigan Al'd to The Joker (Blackjack / Miss Opportunity). Bottle fed and tame. Great mothers! Each have fawned twice. Proven production all around, can not go wrong on this one!