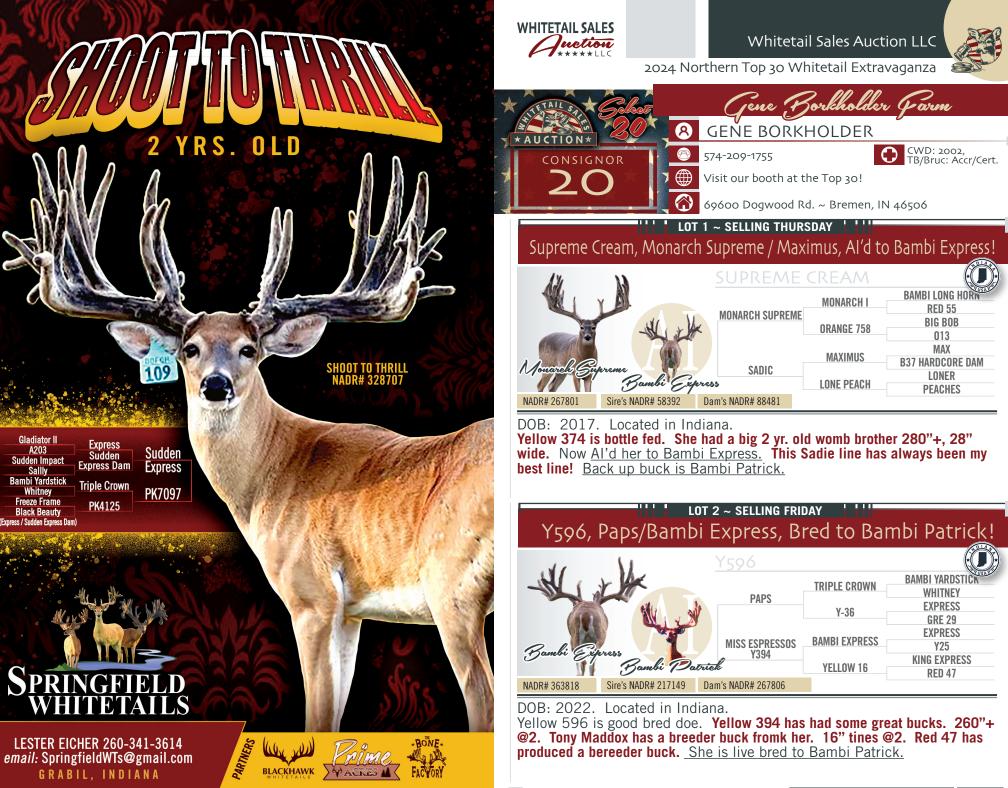

#### THE FED AT 3 YEARS OLD

Partnered with

FedEX / Miss Hot Springs / Hardcore / Kingpin's dam DNA# 245733

Lester & Menno Eicher · 260-341-3614 · Grabil, Indiana

**\* AUCTION**\*