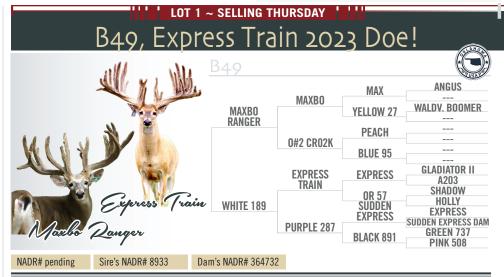

aganza



B42, Ranger / Gun Fighter, 2023 Doe Fawn! ANGUS MAX MAXBO WALDV. BOOMER MAXBO Ranger YELLOW 27 PEACH 0#2 CR02K **BLUE 95 GLADIATOR II EXPRESS** GKR A203 **GUNFIGHTER** NORTHERN MAXBO DANGER QUEEN CIRCLE "H" RED 727 **PURPLE 5** Maxbo Danger **BAMBI YARDSTICK** TRIPLE CROWN WHITNEY TIDBIT **EXPRESS** 0-136 **RED X101-08** NADR# pending Sire's NADR# 8933 Dam's NADR# 367033 DOB: 5/18/2023. Maxbo Ranger on GKR Gunfighter on Triple Crown, OH

LOT 2 ~ SELLING FRIDAY

DOB: 5/18/2023. Maxbo Ranger on GKR Gunfighter on Triple Crown, OH BOY now here is a doosey! You want BIG FRAMES, Here you go! Freedom Whitetails is a closed farm in Oklahoma that has not excepted deer from anywhere. So bid with confidence and don't worry about trace outs. This ranger daughter is stacked, don't miss out.



DOB: 5/21/2023. Come on all abord this express train to success. The Legendary Maxbo Ranger on Express Train, Bred for "THE LOOK" that is famous in the industy. You know what I'm talking about! Freedom Whitetails is a closed farm in Oklahoma that has not excepted deer from anywhere. So bid with confidence and don't worry about trace outs. This ranger daughter is stacked, don't miss out.

WHITETAIL SALES

Inction



DOB: 5/16/2023. Maxbo Ranger on GKR Gunfighter on Sudden Express / Max... Anchored by Annie who is the Dam to Maxin and Paxxin! Some of the Great here in this pedigree. Freedom Whitetails is a closed farm in Oklahoma that has not excepted deer from anywhere. So bid with confidence and don't worry about trace outs. This ranger daughter is stacked, don't miss out.

LEDBETTER @ 3