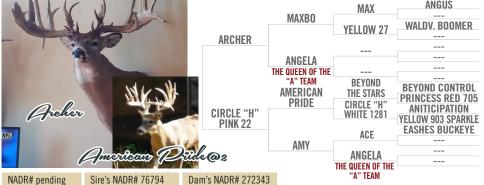

in Ohio.

Here's your chance to make a big and shiny addition to your herd! Jumbo Chrome's Sister... bred to a big Kid Rock/Hardcore yearling.



DOB: 2023. Located in Michigan.

The League on Masterpiece on "The largest doe Anthony Klinger ever Al'd" (Black 376). This breeding will produce both big typical frames and big bodies. Located at Black Label Whitetails. <u>She is exposed to a nice Cash</u><u>Reserv/Free Agent/Crocket yearling!</u> Bottle fed gentle doe.

# Circle "H" Whitetails, Inc. Home of The "A" Team



# Whitetail Genetics for the 21st Century Fred Huebner \* (309) 530-7824 \* circleh@netins.net



Please Contact Mario C: 914-319-6635 E: northeastwhitetail@gmail.com



# EL MEJOR @ 3 NADR#385057

OPEN FRAME @ 2 NADR#390932



2024 Northern Top 30 Whitetail Extravaganza





DOB: 2023. Located at Circle H ~ Iowa.

Selling 2023 buck fawn. Archer, as the sire, tells his own story 343" at 2 yrs old, with a 250" main frame. He was 30" inside and 31" beams. **Angela's largest son.** Pink #22 is an American Pride daughter **over Amos' full sister**. In Pink #22, the background are many great deer, Jewel, Archer's sister, Paris, Penelope, Beyond Control, Maxbo, Amazon, Amos, and PA Geronimo. A packed and stacked pedigree. Fred to retain 15 straws of semen when he is collected for his use only.

WHITETAIL SALES

Inction



DOB: May 2022. Located at Circle H ~ Iowa.

Selling 1/2 interest in Blue 253 an Arizona daughter, <u>Bred to Adonis</u>, an outstanding member of the "A" Team. His 8x7 main frame scores 250", and his gross score is 298" at 3 yrs old. This is the o