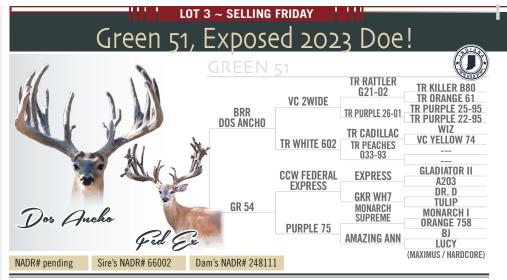

LOT 2 ~ SELLING FRIDAY

DOB: 2021. Gr. 2108 is a bottle fed 2 1/2 year old (SS) .06 doe bred to Missile (SS) -.18. You will be guaranteed SS fawns with this one. This doe is a rare one stacked with large body northern genes, world record class genetics with SS. Custom Made 760" @ 9 (The current World Record buck of all ages), Jumbo Head Gear 697" @ 3 (The World Record 3 year old in 2017), Jumbo 411"@ 1 (The World Record yearling in 2012), Free Agent 392" @ 1 and 528" @ 2 (The World Record yearling in 2009 and 2 year old in 2010), Sudden Impact 281" @ 1, 406" @ 2, 492" @ 3 (The World Record yearling in 2007, 2 year old in 2008, and 3 year old in 2009), Anchor doe Nancy sire is Reno 201" @ 1 (The World Record Yearling in 2004). W-2108 is a womb brother to Northern Made 337" @ 2 with large mainframe, W-815 also produced a 300"+ yearling and a 450" + 2 year old. 600" bucks have always been our highest selling stocker bucks and this doe has the correct genetics if you breed her correctly to potentially produce you those type of bucks if you want to make big bucks. want to make big buck\$.