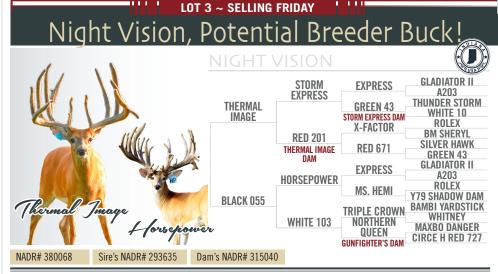

oundation!

Snap Shot, Bambi Express/Thermal Image's Dam, AI'd to Thermal Image! GLADIATOR II STORM EXPRESS **EXPRESS** A203 **THUNDER STORM** THERMAL **GREEN 43** WHITE 10 IMAGE STORM EXPRESS DAN ROLEX **X FACTOR BM SHERYL RED 201** SILVER HAWK **RED 117** THERMAL IMAGE GREEN 43 DAM **GLADIATOR II** BAMBI **EXPRESS** A203 **EXPRESS BAMBI 20-28** Y25 **BLUE 101 SNAP SHOT EXPRESS** KING EXPRESS SELLING THIS DOE **ORANGE 2** PURPLE 210 X FACTOR hermal Jmage **RED 201 RED 117** THERMAL IMAGE DAM Dam's NADR# 186668 Sire's NADR# 205900

LOT 2 ~ SELLING FRIDAY

DOB: 2021. Located in Indiana.

2019 model. Wshite 937 is a 4 yr. old doe, Al'd to Thermal Image and backed up to Black rifle. Her fawn will be double Thermal Image Dam (Green 43)... See our ad for deeper generation in the doe pedigree.



DOB: 2023. 2023 Model Buck Fawn. Help yourself on this button buck that could be your next breeder buck.





2024 Northern Top 30 Whitetail Extravaganza





DOB: 5-10-2022. Located in Indiana.

**Trendsetter's Full Sister.** Tine Length, width and the look. This girl has them all. Check out the production on the bottom side. She is a GS w/ GEBV of -0.01274. <u>Al'd to 212° and backed up to Nu-Faze.</u>



DOB: 5-10-2023. Located in Indiana.

 $212^{\circ}$  doe Fawn. Great production both top and bottom. Green 12 produced a 2 yr. old that was 28" wide with a great look that was sold as a breeder. 212° is putting width and tine length in his offspring. <u>DNA Gauranteed.</u>



DOB: 5-10-2023. Located in Indiana.

212° Doe fawn out of Lone pnch / Quicksilver / Silverking doe, that is **