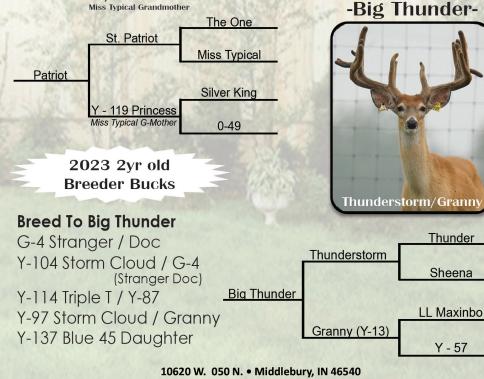

#### -Patriot-

DACKYAR "Producing The Hunters Dream

Y-112 Thunderstorm / G-4 (Stranger Doc)

Here at Backvard our focus is on producing clean, long tined typical Bucks with consistency. We are excited about our doe lineup and the crosses we have made through our Al program.

DOB: 2023. Located in Indiana.

Big bodied buck fawn with some big buttons. Granny and her daughters have consistently produced the biggest and best looking 1 & 2 year old on the farm. Y-108 is the womb sister to Big Thunder that I am using for a breeder!