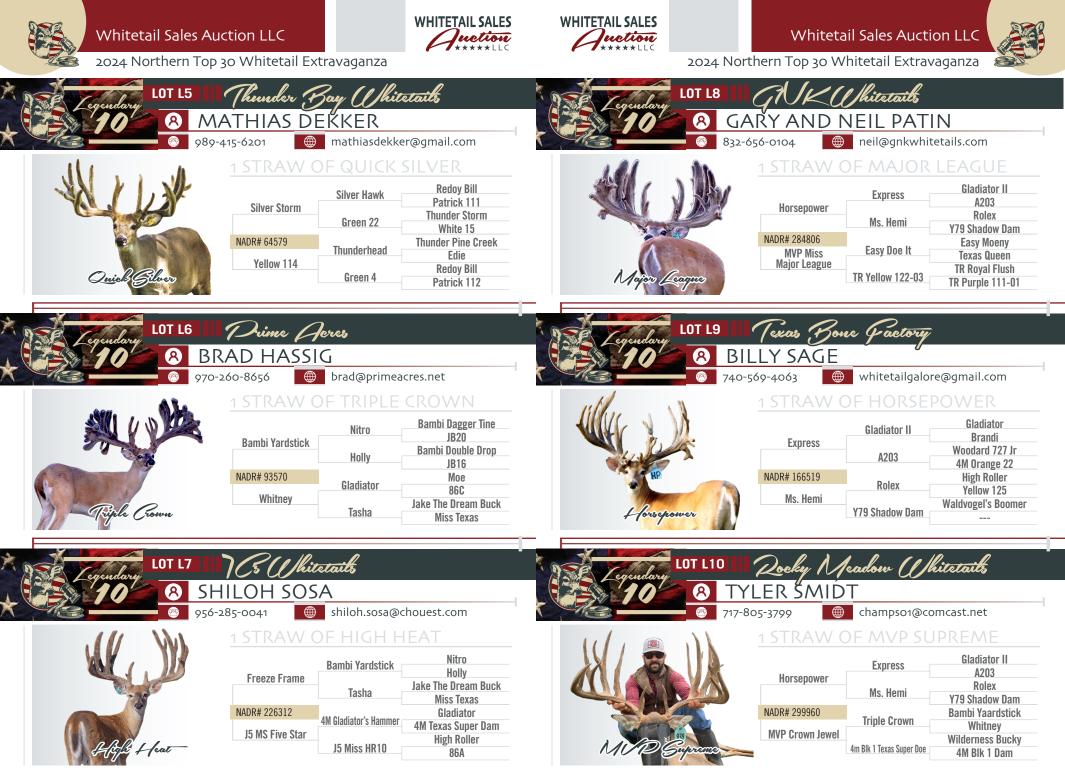

## MATHIAS DEKKER - 989.415.6201 - THUNDERBAYWTS@GMAIL.COM WHITETAILS LOT #1 FORMULA ONE'S FULL SISTER **APD TO BACK IN BLACK**

LOT #2 CHOICE 2020 DOE AI'D TO THE JOKER

RED 8 **APOLLO / THE FED / GLADIATOR XL** 

**RED 26 HYPNOTIC / ALLSTAR / CHOPPER** 

> **RED 32 FORGIVEN/ FEDERAL EXPRESS / SUREFIRE**

2024! LOT 2 ~ SELLING FRIDAY

#### Choice 2020 Doe, Al'd to The Joker!

RED 6

SELLING THIS DOE

Dam's NADR# 165115

Bottle fed and tame. Major League daughter, Al'd to Back in Black. She is the full sister to Formula One. Enormous amount of potential awaits in

Sire's NADR# 284806

DOB: 2020. Located in Michigan.

NADR# 317714

|              |              |           | TRIPLE EX                  |  |
|--------------|--------------|-----------|----------------------------|--|
|              | CCW APOLLO   | JENNA     |                            |  |
|              | RED 8        | WHITE 141 | THE FED                    |  |
|              | NADR# 317715 |           | ORANGE 151                 |  |
|              |              |           | VOODOO'S MAGIC             |  |
|              |              | HYPNOTIC  | P3049                      |  |
|              | RED 26       |           | ALLSTAR                    |  |
| NADR# 317722 | GREEN 5      | GOLDIE    |                            |  |
|              |              | FORGIVEN  | UNFORGIVEN                 |  |
|              |              |           | Y144                       |  |
|              |              | YELLOW 25 | <b>CCW FEDERAL EXPRESS</b> |  |
|              | NADR# 317723 |           | GREEN 43                   |  |

DESTINY'S CHILD

PAY DAY

WHITE 21

DOB: 2020. Located in Michigan Al'd to The Joker (Blackjack / Miss Opportunity). Bottle fed and tame. Great mothers! Each have fawned twice. Proven production all around, can not go wrong on this one!

2024 Northern Top 30 Whitetail Extravaganza

DOB: 2020. Located in Ohio. This pedigree is built of legendary bucks from top to bottom and scream huge, wide frames. With Open Wide, Perfect Dream and Ranger for width and frame, then add a sprinkling of 30 Below for some bone push, this girl is set for big things! <u>Now add the huge frame of HH Black Widow in that offspring</u> yet the sky is the limit! 150+ MILES FROM CWD!

#### DOB: 2023. Located in Ohio.

Looking for your next breeder? This 2023 Brain Freeze Buck fawn is loaded from top to bottom with industry leading sires and super does! He is a big bodied healthy fawn and already pushing out some big buttons! He is a GS!

DOB: 2023. Located in Indiana. 2 Exposed powerful does. Did you look at the solid proven packages here? Proven & Powerful! WOW!! Exposed to a beautiful typical Storm Express Yearling. Nice Packages! Both dams are "H" Genotypes.

LOT 2 ~ SELLING FRIDAY LOT REVISED Kathy, Gr 62, Doe & 1 Straw of Real World Semen Package!

DOB: 2023. Located in Indiana.

Clean & Super wide genetically enhance producing opportunity. Here is a typical & wide bred doe that you will get a Real World Semen package together for 1 price! Real World (nadr# 324657) is a Blackjack on Storm Express, put the 2 together and produce the stud of the future! Wow!

25

Thanks to Twin Maple **Deer Farm for selling** us this buck.

SEMEN AVAILABLE

#### -Patriot-

DACKYAR "Producing The Hunters Dream

Y-112 Thunderstorm / G-4 (Stranger Doc)

Here at Backvard our focus is on producing clean, long tined typical Bucks with consistency. We are excited about our doe lineup and the crosses we have made through our Al program.

Whitetail Sales Auction LLC

2024 Northern Top 30 Whitetail Extravaganza

NADR# 365025 Sire's NADR# 365025 Dam's NADR# 250579

DOB: 2021. Located in Indiana. Feno SS, GEBV -0.008047. Rare! Thunderstorm Daughter out of a 2x Express doe. How can she miss with Thunderstorm on G-43 on Silverking's Sister. Super Strong Patrick. I have a daughter that I am keeping in the breeding herd. Tough one to let go. Live covered to Patriot.

DOB: 2023. Located in Indiana.

Big bodied buck fawn with some big buttons. Granny and her daughters have consistently produced the biggest and best looking 1 & 2 year old on the farm. Y-108 is the womb sister to Big Thunder that I am using for a breeder!

#### St. Patrick/Princess

Mark Otto P: 260-768-4809 • Fax: 260-768-4382 More fawns, bred does, And bucks for sale! Stop in or call for a full list.

# **Know How to Shine?**

JUE & RITA MILLER 270.483.2140, cell: 270.604.9145 4195 Penchen Rd., Guthre, KY 42234

Triple Crown

Whitetail Sales Auction LLC

YELLOW 25

BONNIE

2024 Northern Top 30 Whitetail Extravaganza

#### NADR# 358652 Sire's NADR# 358625 Dam's NADR# 248991

DOB: 2022. Located in Kentucky.

This doe is double Bonnie, Double Flees Red 1... Which produces typical! Add Blue 37, and these Texas genetics, This one can't miss! <u>Bred to Total</u> Package!

DOB: 2022. Located in Kentucky. Orange 69 is a typical main frame producer. P67 is one that constantly produces both bucks and daughters! Big Frames and typical.

BLACKJACK • VOODOO • MAX DREAM • EASY DOES IT SISTER DNAS#334063