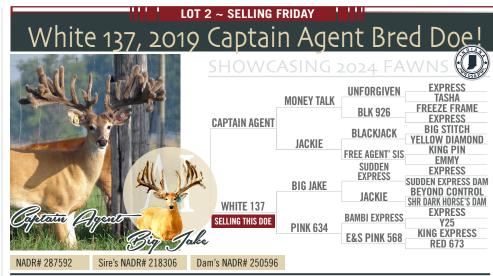

old doe bred to Low Heat. Goes back to my anchor doe GR 950.



#### MONEYTALKS / WAYLON OW DIAMOND OVERNIG -0.036



<u> Јозн Соок 817.774.3500</u>

# State Line~ CRYOGENICS

COLLECTION - FREEZING - STORAGE - SHIPPING

Conventional & Sexed semen collection services

Post thaw quality control reports on each collection processed

Inkjet printed straws for easy identification

Storage Facility with daily tank monitoring

Shippers available with great shipping rates

State Line~

statelinecryogenics@gmail.com

Friendly customer service that you can count on

Collection

529 West Chicago Road, Bronson, MI 49028

517.677.1346 DREW FERRY

269.503.0002 KELSEY KULPINSKI

Book Your Collection Today!

Breeding Supplies

www.statelinecryogenics.com



2024 Northern Top 30 Whitetail Extravaganza





DOB: 2019. Located in Indiana.

Unbeliveable! <u>Bred</u>, and bred to an exciting level of top notch quality! S-Type Dam and Sire will BOTH have a S Genotype! You could end up at the top! With this package, raise breeder bucks and super does! Fawns coming from elite combo, WOW! Did you check this out?



LOT 1 ~ SELLING THURSDAY

DOB: 2023. Located in Indiana.

Are you looking down the lists?? Supreme - Gun Fighter - Fed Ex - Hardcore - Shadow... If you ever see a stacked super doe opportunity like this, BID HIGH! She is a dream your would try many years to get. Imagine what a buck would look like out of her? Breeders coming your way?



DOB: 2023. Located in Indiana.

Typical! Huge - Wide - Typical all over this sweet dream, calm healthy exposed doe, wow! Fed Ex - Monarch Supreme can m