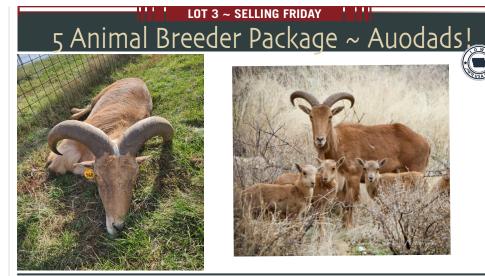

ster, Paris, Penelope, Beyond Control, Maxbo, Amazon, Amos, and PA Geronimo. A packed and stacked pedigree. Fred to retain 15 straws of semen when he is collected for his use only.

WHITETAIL SALES

Inction



DOB: May 2022. Located at Circle H ~ Iowa.

Selling 1/2 interest in Blue 253 an Arizona daughter, <u>Bred to Adonis</u>, an outstanding member of the "A" Team. His 8x7 main frame scores 250", and his gross score is 298" at 3 yrs old. This is the only way to get 2024 Adonis fawns. **The fawns will be 16 generations of "A" Team breeding, and 9 time Angel the matriarch of the "A" Team.** Arizona had the longest beams of any 2 year old last year with outstanding tine length. If you want GIANT main frames, this is the number one lot in the Top 30 lot for you. Questions give Fred a call.



Located at Cirlce H ~ Iowa.

Here is that rare opportunity to get Auodads that can move anywhere in the nation. Tuberculosis accredited, Brucellosis certified. And MCF free. Selling by the head. You are getting a 4 year old ram, a 4 year old bred ewe, and (3) 2023 lambs (1.2). Raised in lowa for over 25 years, these will be winter hardy for even the worst winters.

# PROVEN PRODUCTION IS THE KEY

YPRESS CREEK WHITETAILS

CONCORD



Blackjack / Unforgiven - Sudden Impacts Sister

**OUTJANES BOND** Brain Freeze / Gladiator II / Hardcore / Bonnie

> CHAMPION EXPRESS Express / Blue /

POCKET CHANGE The fed / TNT/ Cardiac Kid / Maxin

JEFF BERRYHILL 731-363-8019

295 Hwy 140 E. | Puryear, TN 38251



2024 Northern Top 30 Whitetail Extravaganza





DOB: 2023. Located in at Springfield Wts ~ I