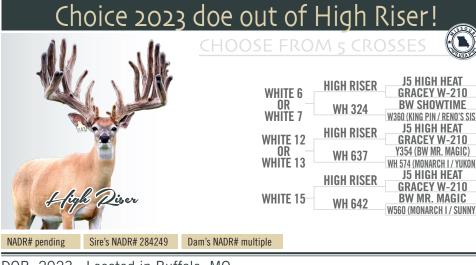

rs at the sale.



EHIGH TOWER

**EXAMPLE 1** FOR THE STREET AND A STREET AND A STREET AND A STREET A STREET

THANK YOU For the Selling us This Awesome Breeder...



SEMEN AVAILABLE ON SEVERAL BUCKS, CALL FOR INFO Nathan & Elaine Blosser C: 417.327.4670, Jason & Victoria Blosser 417.327.9590 4515 South 250th Rd. • Buffalo, MO 65622

Genotype GEBV-0.04

True Blue Son

BW

Rowa





esiste

ZE/GXL/100

281-739-7048 | WWW.BLESSEDBAYOU.COM



2024 Northern Top 30 Whitetail Extravaganza





DOB: 2023. Located in Buffalo, MO.

Here's a rare opportunity you won't get another shot at. Call or see us at our booth to see full pedigrees. Buyer can pick out his choice Aug. 1, 2024. Lots of big frames. Need a breeder buck from Blosser Whitetails, here's your opportunity! (TB & Bruc. Certified herd).



LOT 2 ~ SELLING FRIDAY

DOB: 2023. Located in Buffalo, MO. Choice out of 5 does (High Riser). Lots of big framed typicals in these pedigrees. Call or see us at the booth for full pedigrees. Pick up by April 1st. (TB & Bruc. Certified herd).

| LOT 3 ~ SELLING F                                                                                               |                    |                         |  |  |  |
|-----------------------------------------------------------------------------------------------------------------|--------------------|-------------------------|--|--|--|
| <u>Choice 2023 doe out c</u>                                                                                    | of BW Blue         | One!                    |  |  |  |
|