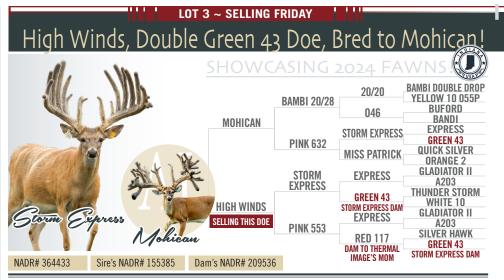

(Take a peak at our ad to see even deeper generations on Honey Crisp)

| Quick Sh     | ip, Quick Sil      | IT 2 ~ SELLING    |               | Brod to                                   | Mohican                                                |
|--------------|--------------------|-------------------|---------------|-------------------------------------------|--------------------------------------------------------|
|              | ip, Quick Sir      | SHOWC             |               |                                           |                                                        |
| N.           | Lat                |                   | BAMBI 20/28   | 20/20<br>046                              | BAMBI DOUBLE DROP<br>Yellow 10 055P<br>Buford<br>Bandi |
|              |                    | MOHICAN           | PINK 632      | STORM EXPRESS<br>MISS PATRICK             | EXPRESS<br>GREEN 43<br>QUICK SILVER<br>ORANGE 2        |
|              | ALL AL             | QUICK SHIP        | QUICK SILVER  | SILVER STORM<br>Yellow 114                | SILVER HAWK<br>GREEN 22<br>THUNDERHEAD<br>GREEN 4      |
| Quiek Gi     | loer Mohica        | SELLING THIS DOE  | DELIVERY GIRL | FED EX<br>Dream Maker<br>Real World's Dam | EXPRESS<br>GKR W-7<br>STORM EXPRESS<br>DREAM GIRL      |
| NADR# 344902 | Sire's NADR# 64579 | Dam's NADR# 29362 | 3             | REAL WORLD S DAW                          |                                                        |

DOB: 2021. Located in Indiana. 2021 Model Quick Ship is a direct Quick Silver doe, Live Bred to Mohican. She has a strong solid bottom. (Take a peak at our ad to see even deeper generations on Quick Ship)

DOB: 2022. Located in Indiana.

Selling a 2022 Model, **Double Green 43 doe**, <u>Live Bred to Mohican</u>. **Red 117 has produced many big framed bucks!** (Take a peak at our ad to see even deeper generations on High Winds)