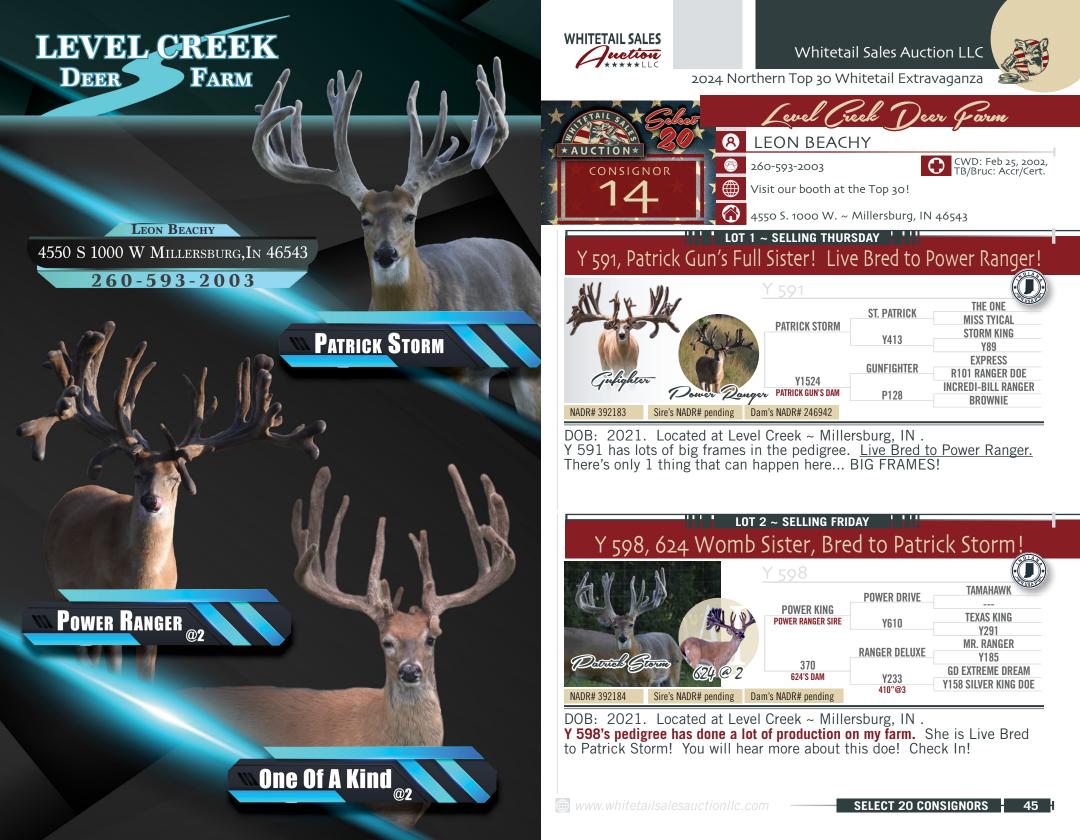

#### Whitetail Sales Auction LLC

ULI Douch

2024 Northern Top 30 Whitetail Extravaganza

CWD: 2002,

JOEY HARRINGTON

8

| EASY DOES IT            | MVP MISS<br>Major League | MVP MAJOR LEAGUE           | S A Sk                |              |
|-------------------------|--------------------------|----------------------------|-----------------------|--------------|
| <b>TR YELLOW 122-03</b> | MAJUK LEAGUE             |                            |                       |              |
| GLADIATOR II            | EVEDECC                  |                            |                       | PASA MAN     |
| A203                    | EXPRESS                  |                            |                       | A from (     |
| MAXBO HARDCORE          | 0101                     | GREEN 1521<br>DAM TO REGAN | me BR                 | Major Lea    |
| W85                     | 0181<br>DAM TO FUSE      | DAM TO REGAR               | 1 op Gun              |              |
| (KING PIN / KRISTIE)    | DAMITOTOSE               | Dam's NADR# 197688         | Sire's NADR# 284806 D | NADR# 304403 |
|                         |                          |                            |                       |              |

DOB: 2020. Located at Rocky Ridge Whitetails ~ Pennsylvania. Y-021 is a **bottle fed** 3 year old doe Al'd to Top Gun (SS) -.21 and backed up to Navigator (SS) -.02. Will have pregnacy test by sale time. Green 1521 is the dam to Regan 441" @ 3 with a 260" mainframe, 30 1/4" inside spread. 0-181 is the dam to Fuse a large frame yearling at Gap Ridge with a 36" inside spread. Anchor doe, Kristie, is the anchor to many great's including Rainbow and Sudden Impact. Y-021 is a KG -.04.

MAXBO XL / HEATHER) DOB: 2022. Located at Rocky Ridge Whitetails in PA. Red 2202 is a **bottle fed** 1 1/2 year old doe Al'd to Super Sonic (SS) -.24, a Cruiser yearling son on Navigator's womb sister and backed up to Navigator (SS) -.02. Will have pregnancy test by sale time. Y-07 oldest son is a beautiful 288" with a 225" mainframe at 2 years old. Big Girl is the dam to Winston 322" @ 2 with a 228" mainframe, 33 1/4" inside spread. R-2202 is a GG .10.