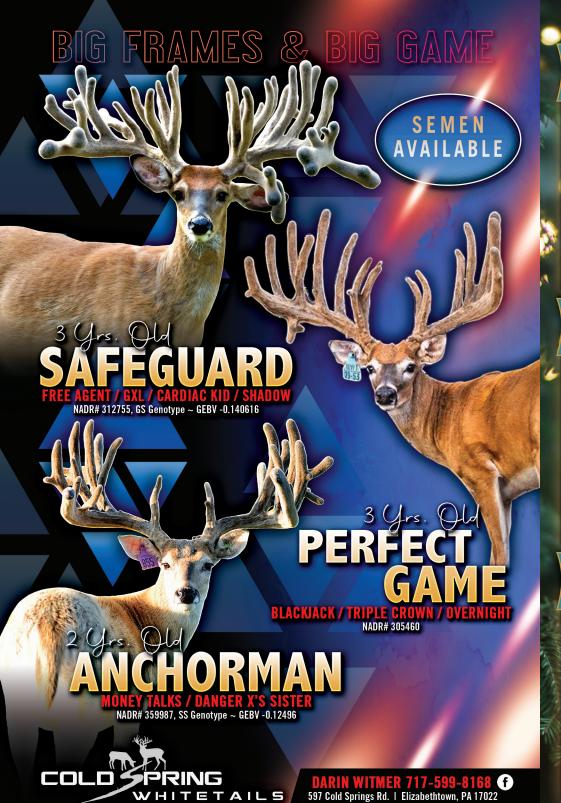

## 023 Perfect Game

David Zehr & Jade Webster 15221 Notestine Rd. | Grabill, IN 46741 PH: 260-414-8599, Email: countrysidefurniture1@gmail.com

|     |                         | Disabiasi   | Big Stitch        |
|-----|-------------------------|-------------|-------------------|
|     | MVD Danfact Come        | Blackjack   | Yellow Diamond    |
|     | MVP Perfect Game        | Yellow 245  | Triple Crown      |
|     | CDEEN O                 |             | Mustang Sally     |
|     | GREEN 9<br>NADR# 381054 | MVD Cupromo | Horsepower        |
|     |                         | MVP Supreme | MVP Crown Jewel   |
| Y17 |                         | Red 008     | Express Train     |
|     |                         | Neu 000     | Miss Red Tea      |
|     |                         |             | (Red Zone / Shado |
|     |                         |             | / B37)            |

DOB: May 22, 2023. Located at: Zehr Bros. ~ Indiana

2023 Bottle fed doe fawn. Big Framed typicals in this pedigree take you to the next level. Anchored by Shadow/ B37 with enough Horsepower to get it done.