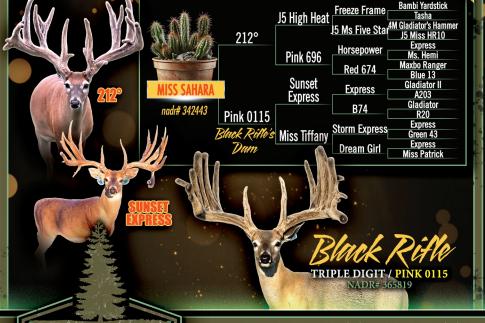

#### Miss Sahara.

Double bred Black Rifle's Dam!

Josie Borkholder & James Slabaugh 10819 W 1350 N I Nappanee, IN 46506 PH: Josie: 574-248-2675, James: 574-642-1246

|                                  | Trials Disch                   | High Heat      |
|----------------------------------|--------------------------------|----------------|
| Diani, Diffe                     | Triple Digit                   | PK 3002 - E    |
| Black Rifle                      | D:I- 0115                      | Sunset Express |
|                                  | Pink 0115<br>Black Rifle's Dam | Miss Tiffany   |
| S                                | 212°                           | J5 High Heat   |
|                                  | 212                            | Pink 596       |
| Miss Sahara                      | Dink 011E                      | Sunset Express |
| ELLING THIS DEER<br>Nadr# 342443 | Pink 0115<br>Black Rifle's Dam | Miss Tiffany   |
|                                  | DIACK MILES DAIL               | •              |

DOB: 2021. Located at: Indiana

Selling a 2021 model doe bred to Black Rifle, these fawns will have Black Rifle's Dam in them twice!! Help yourself to a good bred typical doe.