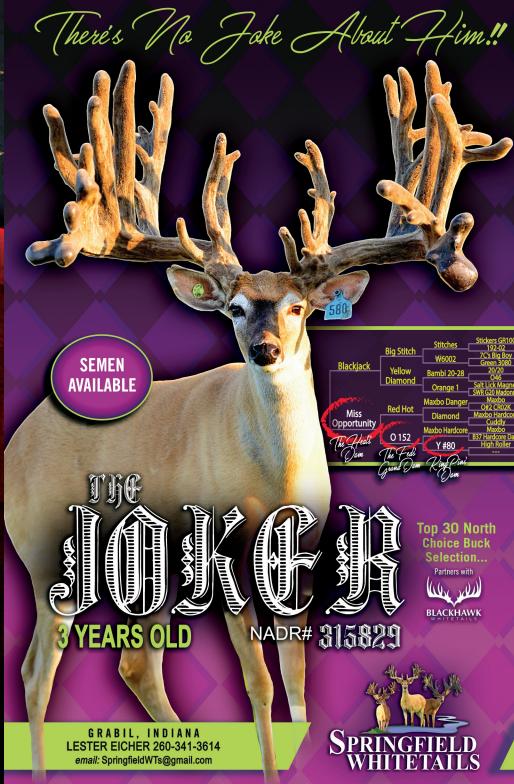

#### SPRINGFIELD WHITETAILS

Lester & Menno Eicher 14905 Springfield Center Rd. | Grabil, IN 46741 PH: 260-341-3614, Email: springfieldwts@gmail.com

|                                 | IE Iliah Iloat   | Freeze Frame    |
|---------------------------------|------------------|-----------------|
| The Heat                        | J5 High Heat     | J5 Ms Five Star |
| The Heat                        | Mica Opportunity | Red Hot         |
| MICC HOT T average              | Miss Opportunity | 0 152           |
| MISS HOT T (Y958)  NADR# 367581 | 30 Below         | Freeze Frame    |
| Miss Freeze                     | 30 pelow         | PK 2081         |
|                                 | Black 830        | Freeze Frame    |
|                                 | DIACK 030        | B93             |
|                                 |                  |                 |

DOB: 2022. Located at: Springfield Whitetails ~ Indiana.

Miss Hot T is bottle fed and very tame. She is out The Heat on (Miss Freeze T) 30 Below on Freeze Frame on TNT Dam on Rangers sister on Or2. She is Al'd to Anchorman. This should be a great cross. She is stacked with Pedigree and Production!!!! So don't miss her!