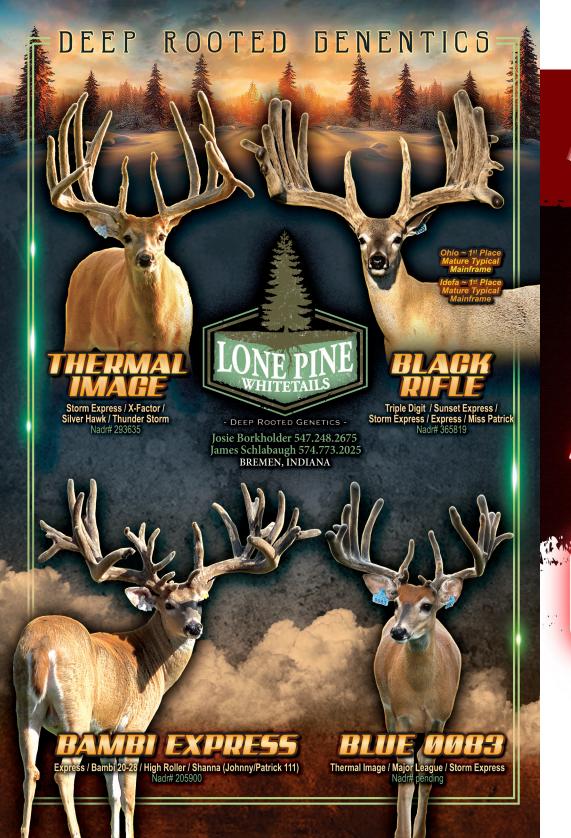

#### Miss Sahara.

Double bred Black Rifle's Dam!

Josie Borkholder & James Slabaugh 10819 W 1350 N I Nappanee, IN 46506 PH: Josie: 574-248-2675, James: 574-642-1246

|                                  | Trials Disch                   | High Heat      |
|----------------------------------|--------------------------------|----------------|
| Diani, Diffe                     | Triple Digit                   | PK 3002 - E    |
| Black Rifle                      | D:I- 0115                      | Sunset Express |
|                                  | Pink 0115<br>Black Rifle's Dam | Miss Tiffany   |
| S                                | 212°                           | J5 High Heat   |
|                                  | 212                            | Pink 596       |
| Miss Sahara                      | Dink 011E                      | Sunset Express |
| ELLING THIS DEER<br>Nadr# 342443 | Pink 0115<br>Black Rifle's Dam | Miss Tiffany   |
|                                  | DIACK MILES DAIL               | •              |

DOB: 2021. Located at: Indiana

Selling a 2021 model doe bred to Black Rifle, these fawns will have Black Rifle's Dam in them twice!! Help yourself to a good bred typical doe.

#### Triple Treat. Live bred to Black Rifle!

10819 W 1350 N I Nappanee, IN 46506 PH: Josie: 574-248-2675, James: 574-642-1246

| Black Rifle  SHOWCASING 2024 FAWNS          |  | Triple Digit                   | High Heat          |
|---------------------------------------------|--|--------------------------------|--------------------|
|                                             |  |                                | PK 3002 - E        |
|                                             |  | Diale 011E                     | Sunset Express     |
|                                             |  | Pink 0115<br>Black Rifle's Dam | Miss Tiffany       |
|                                             |  |                                | High Heat          |
| Triple Treat SELLING THIS DEER NADR# 320549 |  | Triple Digit                   | PK 3002-E          |
|                                             |  | Red 677                        | Storm Express      |
|                                             |  | Neu 0//                        | R-32               |
|                                             |  |                                | Silver King Sister |

DOB: 2020. Located at: Indiana
Selling a 2020 model doe "Triple Treat", live bred to Black Rifle. This cross will be doubled up with Triple Digit. Triple Digit has some very nice typical sons out there.

### WWW.WHITETAILSALESAUCTIONLLC.COM

...Live Bred to Black Rifle!

TOP & BOTTOM!

**CHUPPS AUCTION LOTS** 

Josie Borkholder 547.248.2675 James Schlabaugh 574.773.2025 BREMEN, INDIANA

DEEP ROOTED GENETICS

Freeze Frame