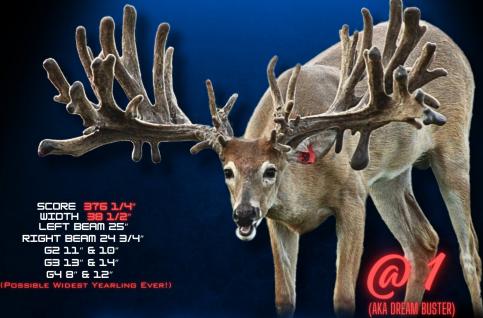

#### Green 66, Classical Dream 2022 Doe. red to Blew-By-U

**OUTSKIRTS WTS OF SHIPSHEWANNA** Maynard Miller 2380 N. 925 W. I Shipshewanna, IN 46565 PH: 260-768-7355 CWD: 2002, TB/Bruc: Accr/Cert.

|                  | <b>(</b> |
|------------------|----------|
| Blew - By - U @1 |          |

|            |                                   | 01              | Lucky Guy   |
|------------|-----------------------------------|-----------------|-------------|
|            | Classical Dasses                  | Classic Guy     | White 009   |
|            | Classical Dream 432"@3, 36" I.S., | Y 0039          | Reggie      |
|            | 264" Main Frame                   | 1 0039          | Orange 850  |
| GREEN      |                                   | Ctorm Function  | Express     |
| NADR# pend |                                   | Storm Express   | Green 43    |
| Red 12     |                                   | White 40        | Bucky       |
|            |                                   | Willle 40       | Blue 47     |
| roam ic    | producing so                      | ma nica offenri | ng (Picture |

DOB: 2022. Located at: Shipshewanna, IN. Dream is producing some nice offspring. (Pictures at the sale). Red 12 has some big Dream sons (MJ ...383" @3) (436 ...316"@2) (437 ...278"@2). Big Healthy Doe. NADR Results are pending, but will guarantee this pedigree. Al to one of the biggest yearlings ever, Blew -By-U. Backed up to Buck Dream Tea (pics at the sale). Blew-By-U and Dream Tea are both Dream Sons.