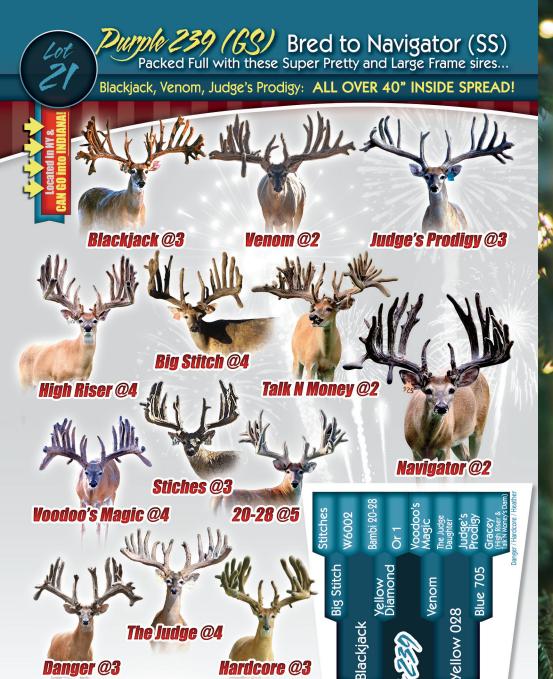

| 10        | 61            | G19 (Kingpin / W31) |

DOB: 5-18-2023. Located at: Indiana

A calm doe fawn, 248 has been producing breeder bucks for me, scoring 300"+. Y21 has a full brother at 4 this year with 16" G2's scoring 352". Should be a good producing doe.





JOHN ERVIN & MARY ANN STOLTZFUS Office# 717-768-3336 | Email: RockyRidgewts@gmail.com WWW.ROCKYRIDGEWHITETAILS.COM

All of These Bloodlines

ARE FUNNELED into this one
OUTSTANDING DOE!





#### **CLAY KUNTRY WHITETAILS**

Verlin & Nadine Yoder 10667 N 1175 W | Millersburg, IN 46543 PH: 574-642-3080, Email: CWD: 2002, TB/Bruc: Accr/Cert.







DOB: May 2022. Located at: Indiana

A calm young doe, ready to go to work for you. She is anchored by Silver Core's Twin Sister. Silver Core was 277"+@4, 29" Inside with long beams and tines. Live bred to Big Silver est. 250"+@3 w/ a big frame!

#### Y0876, 5 yr. old doe, (AKA Buster)



Verlin & Nadine Yoder 10667 N 11175 W I Millersburg, IN 46543 PH: 574-642-3080, Email: CWD: 2002, TB/Bruc: Accr/Cert.

**Express** 

GKR W7

Maxbo Hardcore

Bri