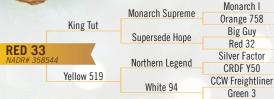

#### Red 33, King Tut 2022 Doe.

Live bred to Low Heat!

#### O.LA.JO'S

O. Lamar & Jolene Borkholder 1108 5 B Rd. I Bremen, IN 46506 PH: VM: 800-626-0661, Office: 574-646-2509 CWD: 2002, TB/Bruc: Accr/Cert.

DOB: 2022. Located at: Bremen, IN

Red 33 is bottle fed. 1 Years old. Live bred to Low Heat.