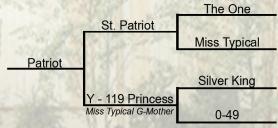

#### -Patriot-

#### **Breed To Patriot**

Blue 45-Quicksand / Princess (20/28 Soxy)

Y-112 Thunderstorm / G-4 (Stranger Doc)

Y-127 Vintage Patrick/Bambi Express

Y-108 Thunderstorm / Granny (Big Thunder Womb)

Y-116 Triple T / Y-0064

Y-121 Thunderstorm / Bambi Express

Y-123 Quicksand / Y-0086

Y-128 Storm Cloud / Granny

#### St. Patrick/Princess

Miss Typical Grandmother

2023 2vr old **Breeder Bucks** 

#### **Breed To Big Thunder**

G-4 Stranger / Doc Y-104 Storm Cloud / G-4 (Stranger Doc)

Y-114 Triple T / Y-87

Y-97 Storm Cloud / Granny Y-137 Blue 45 Daughter

-Big Thunder-

Thunder Thunderstorm Sheena Big Thunder LL Maxinbo Granny (Y-13) Y - 57