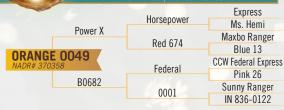

#### Orange 0049, 2022 Doe

### FISH LAKE WHITETAILS

Merle Frey 11425 W. 400 S. I Millersburg, IN 46543 PH: 574-642-2623, Email: mfrey@granddesignrv.com CWD: 2002, TB/Bruc: Accr/Cert.

DOB: 2022. Located at: Indiana

Calm yearling doe with Maxbo Ranger 4X's in her pedigree! Al'd to the big framed Mohican! She has a nice 5x5 womb brother on our farm this year (Ask us for pics). SS Marker, GEBV 0.05!