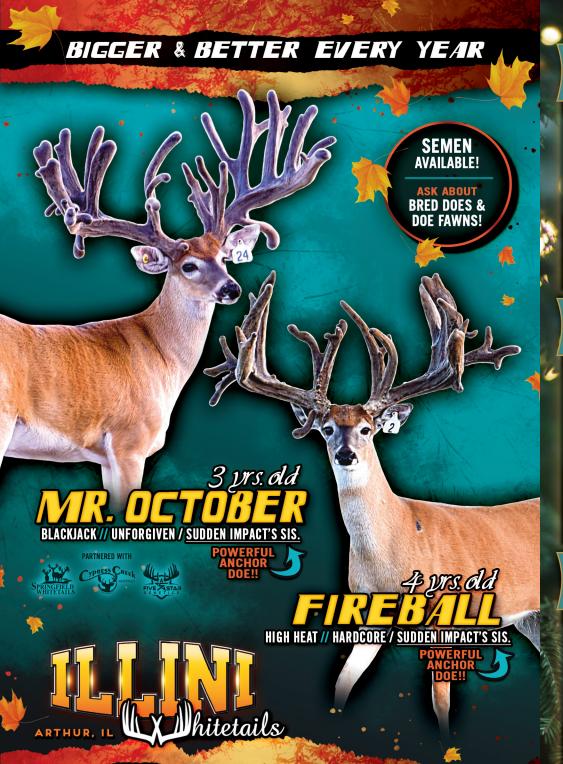

| Cilver Feeter  | M60            |
|----------------------------|----------------|----------------|
| North and Language         | Silver Factor  | CRDF Y0026     |
| Northern Legend            | CRDF Y50       | Lonestar       |
| CDDE VOCAE                 | CKDF 130       | CRDF P0051     |
| CRDF Y0245<br>NADR# 336737 | CVD Confightor | Express        |
|                            | GKR Gunfighter | Northern Queen |
| CRDF Y0131                 | CRDF P54       | R-Factor       |
|                            | UND1 194       | Blue 0001      |

Northern Legend | Absolute Maximus

DOB: 2021. Located at: Indiana

CRDF Y0245 is Al'd to Absolute Maximus. This doe has wide producing genetics! Yellow 0131 and P54 are great does at Cedar Road Deer Farm! Back up buck is Bambi Patrick!



SAM PETERSHEIM 217.273.3331 • samkey80@gmail.com CHET HOSTETLER 217.246.8566 • illwchet@gmail.com



Red 197. Live bred to Gusto!



#### **COME-N-C WHITETAILS**

Caleb Schwartz 11092 N 600 W I Milford, IN 369327 PH: 574-773-2846 Ext. 1



Universal Express



Gladiator II **Express** A203 Universal Express Easy Money 7C's Brooke Texas Queen **RED 197** Maxbo Max Factor FSR Twizzler Yellow 71 Maxbo Orlando Toots White 123 (Express Doe)

DOB: 2019. Located at: Indiana

Lots of heavy hitters in this pedigree. She is live bred to Gusto 25 1/2" Inside, 288"@1!







Blue 95

Express Universal Express 7C's Brooke Capn Stub Miss Pinnacle Yellow 71 Maxbo's Arty W - 26 Orange 10 Walker Orange 10 Yellow 1

COME-N-C WHITETAILS

DOB: 2022. Located at: Indiana.

World Wide

Don't Look Back on top o