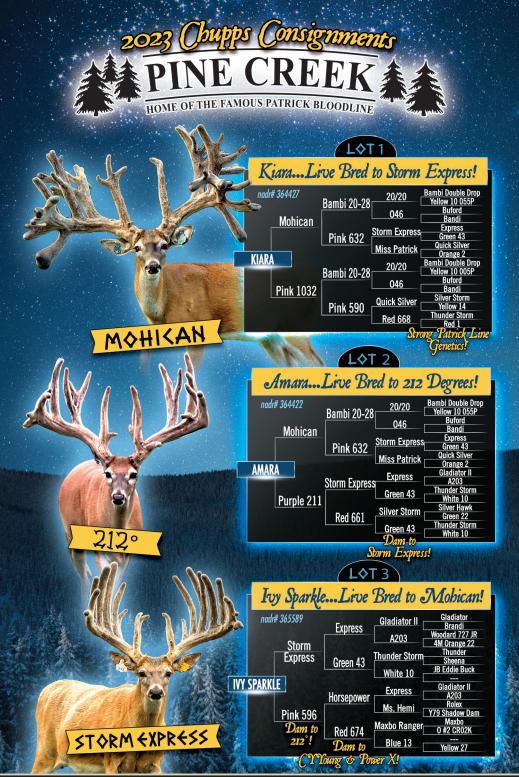

-----|
|                         | Storm Express       |            |
|                         |                     | Green 43   |
| IVY SPARKL<br>NADR# 365 | E, PINK 1108<br>589 | Horsepower |
|                         | Pink 596            | Погосромст |
|                         | Dam to 212°         | Red 674    |
|                         |                     | Dam to     |

White 10 **Express** Ms. Hemi Maxbo Ranger Blue 13

PINE CREEK DEER FARM

Eddie Ray Borkholder 1459 3rd Rd. I Bremen, IN 46506 PH: Eddie Ray: 574-546-0652, Josie: 574-248-2675 CWD: 2002, TB/Bruc: Accr/Cert.

Gladiator II

A 203

Thunder Storm

DOB: 2021. Located at: Indiana

Ivv Sparkle is a 2021 model doe live bred to Mohican. Her dam is 212 Degree's Mom! Let this grea bred doe add some sparkle to your herd.



EDDIE RAY BORKHOLDER: 574-546-0652, JOSIE BORKHOLDER: 574-248-2675, DEREK BORKHOLDER: 574-209-2065

### OUTSTANDING FRAMES + GREAT GENETICS = BIG BUCKS



#### इत्हा सार्वमान क्रियाच्या क्रियाच्या हास्यात 寒

#### Yellow 189, a Silver Sand Doe Fawn



#### JO-JO'S WHITETAILS

Marlin & Joseph Miller 5245 W. 900 N., Milford, IN 46542 PH: 574-678-0164, email: yoderassembly@upwardmail.co CMD-2002 TR/Ruic: Cert /Accred







|                         | المحمد ال | Quick Bill   |
|-------------------------|----------------------------------------------------------------------------------------------------------------------------------------------------------------------------------------------------------------------------------------------------------------------------------------------------