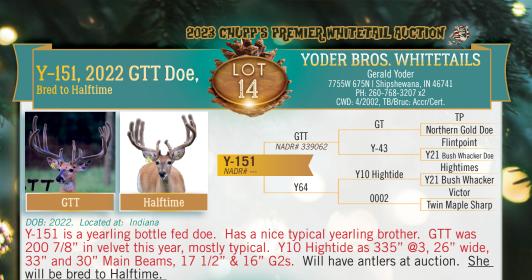

DOB: 2021. Located at: Indiana

If you like monarch supreme genetics, this doe is for you! She is line bred and Ready to outcross. <u>Live bred to Northern Legend</u>, "a perfect outcross"!

Y-43, GTT's Dam, Bred to Halftime

TALL TYPICAL TINES

FOR FAWNS OR SEMEN CALL 260-768-3207

SHIPSHEWANA, IN 46565

675 N.

7755 W.

Gerald Yoder 7755W 675N | Shipshewana, IN 46741 PH: 260-768-3207 x2 CWD: 4/2002, TB/Bruc: Accr/Cert. Bam Bam **Flintstone** Y0374 LG10 Flint Point G.B. High Point 306", 32" Main Beams, 33" I.S. 0087 W 0002 Y-43 Shadow 7C's Bush Whacker W722 Bushwacker's Mor Y21 **AVW Slammer** 0152 0089

DOB: 2016. Located at: Indiana

Bottle fed doe. GTT's MOM!! He was 181" @2, 25 3/4" wide. This year he was 200 7/8" in velvet, mostly typical, 32" Main Beam. Also had a 2 yr. old scoring 220"+. She will be bred to Halftime. Flintpoint was 306" with 32" Main Beams and 33" Inside.