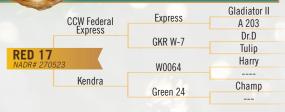

#### **ODDESSY WHITETAILS** Gene Borkholder

Bremen, IN 46506 PH: 574-646-2890 or 574-646-2509

Gene Borkholder Bremen, IN 46506 PH: 574-646-2890 or 574-646-2509

DOB: 2018. Located at: Indiana

Red 17 will be Al'd to Bambi Express in 2023. She is Genotype KS (Red 17). Kendra is a frame producing doe! Backed up to Bambi Patrick!