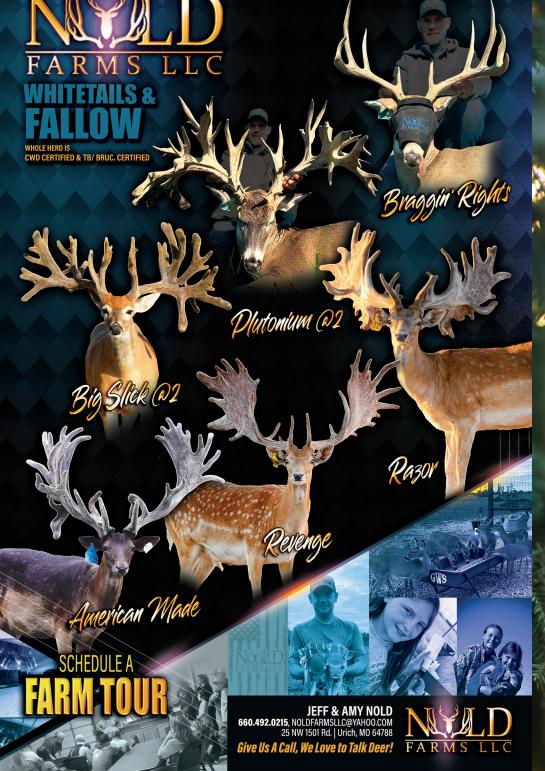

Yan, NY 14527 PH: 315-595-2202, Email: dana@abcmailbox.net



DOB: 2022. Located at: New York... Can go to OH & IN! Purple 247 is a healthy bottle raised tame 1 year old doe Al'd to Anchorman. She is a large bodied doe and is bred for huge wide frames. Jasper @4 was the widest buck ever at Rocky Ridge Whitetails. He was 56 1/2" outside spread and 41 1/2" IS. Gunfighter was 40" wide. W018's full brother (sold as a breeder) scored 254" @2 and was 31 1/2' wide with a big typical frame. W018's son is the widest yearling on my farm this year. This doe is in NY and can go anywhere that takes outside deer including Ohio and Indiana. We can deliver.

Gloria W-209





DOB: 2023. Located at: Indiana

When I look at the paper behind this buck fawn, I cannot imagine him being anything but large!





Big Stitch

Yellow Diamond

The Fed

Gr 0259

Fed Ex

Miss Hot Springs

Ranger's Rolex

R 154 (Hardcore Doe)

Blackjack

The Fed

GR 561

## 1 Straw of Semen: Thunder Storm



#### O.K. DEER FARM

Orva & Kenneth Whetstone, Marcus Miller PH: 260-593-0236 ext.2 8825 W. 650 S. I Topeka, IN 46571





Thunder Storm

#### Straw of Semen: The One



The One

#### **NOLD FARMS LLC**

Jeff & Amy Nold PH: 660-492-0215, Email: noldfarmsllc@yahoo.com 25 NW 1501 Rd. I Urich, MO 64788



GEBV: 0.254356 CODON 96: G/S

## l Straw of Semen: Big Jake



AUCTION

To The Question We Will Go

Selling Immediately Following

Milefail Auction Jols...

#### ROLLING RIDGE WHITETAILS

Jacob Yoder PH: 937-779-1354 email: rollingridgewhitetails@gmail.com 5115 Schwallie Rd. | Ripley. OH 45167



|