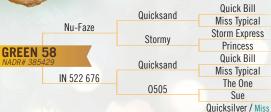

#### WALNUT RIDGE WTS OF IN

Phillip Yoder 66439 CR 31 | Goshen, IN 46528 PH: 574-536-9119 CWD: 2003 / TB: Accred. / Bruc: Certified.

DOB: 6-8-2023. Located at: Indiana.

If you are looking for a foundation doe, Green 58 fits the ticket. With Quicksand and Miss Typical (Lone Punch Daughter) on top and bottom, then anchored by Sue...Lone Punch's 1/2 Sister (Miss Ranger is Lone Punch's Dam!), she is ready for the outcross of your choice. Bottle Fed. Exposed to Quickfighter!

#### WALNUT RIDGE WTS OF IN

Phillip Yoder 66439 CR 31 | Goshen, IN 46528 PH: 574-536-9119 CWD: 2003 / TB: Accred. / Bruc: Certified.

|                          |               | Dillo the IVid        | QUICK BIII    |
|--------------------------|---------------|-----------------------|---------------|
| D                        | Billy the Kid | Princess              |               |
| Runway Kid               |               | Yellow 0588           | Ranger Select |
| VELLOW                   | 4             | TEHOW 0300            | Yellow 0529   |
| YELLOW 4<br>NADR# 385428 |               | Tea King              | Texas Tea     |
|                          | Tillian       | ica nilig             | Hannah        |
| Tiking                   | Misse         | Ranger Select         |               |
|                          | Yel 19's Dam  | Missy<br>Powerful Doe | Green 73      |
|                          |               | i owellul Doe         | Dam to 400"   |

DOB: 2021. Located at: Indiana

Yellow 4 2021 Doe, Live Bred to Quickfighter! This doe is bred for production. Yellow 4 is out of Runway Kid, and brings together two good producing Ranger Select does in Y-0588 and Or 38 Tiking (Blue 54) is the Dam to Yel 19 (See our Advertisement) Yellow 4 will be live covered to Quickfighter, which is the sire to Yellow 19 (See our Advertisement).