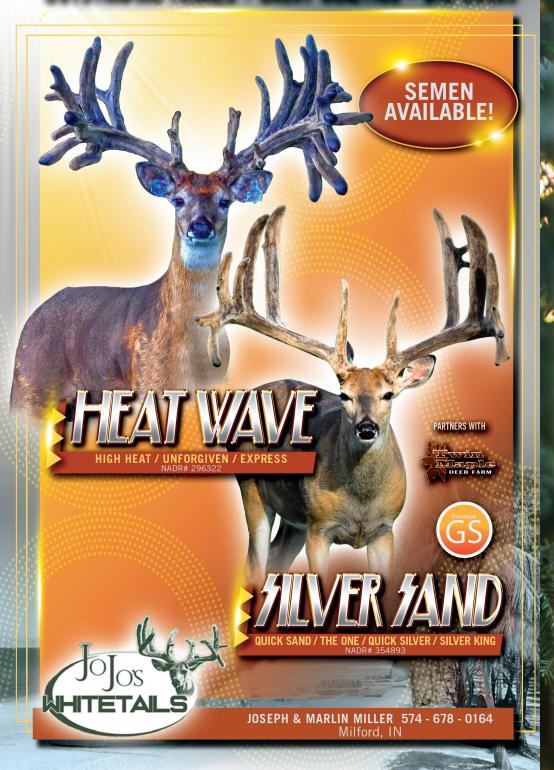

365 | E, PINK 1108<br>589 | Horsepower |
|                         | Pink 596            | Погосромст |
|                         | Dam to 212°         | Red 674    |
|                         |                     | Dam to     |

White 10 **Express** Ms. Hemi Maxbo Ranger Blue 13

PINE CREEK DEER FARM

Eddie Ray Borkholder 1459 3rd Rd. I Bremen, IN 46506 PH: Eddie Ray: 574-546-0652, Josie: 574-248-2675 CWD: 2002, TB/Bruc: Accr/Cert.

Gladiator II

A 203

Thunder Storm

DOB: 2021. Located at: Indiana

Ivv Sparkle is a 2021 model doe live bred to Mohican. Her dam is 212 Degree's Mom! Let this grea bred doe add some sparkle to your herd.



EDDIE RAY BORKHOLDER: 574-546-0652, JOSIE BORKHOLDER: 574-248-2675, DEREK BORKHOLDER: 574-209-2065

### OUTSTANDING FRAMES + GREAT GENETICS = BIG BUCKS



#### इत्हा सार्वमान क्रियाच्या क्रियाच्या हास्यात 寒

#### Yellow 189, a Silver Sand Doe Fawn



#### JO-JO'S WHITETAILS

Marlin & Joseph Miller 5245 W. 900 N., Milford, IN 46542 PH: 574-678-0164, email: yoderassembly@upwardmail.co CMD-2002 TR/Ruic: Cert /Accred







|                         | المحمد ال | Quick Bill   |
|-------------------------|---------------------------------------------------------------------------------------------------------------------------------------------------------------------------------------------------------------------------------------------------------------------------------------------------------------------------------------------------------------------------------------------------------------------------------------------------------------