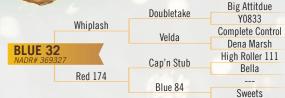

#### Purple 109, 2023 Whiplash doe fawn!

#### **COME-N-C WHITETAILS**

Menno and Erma Schwartz 11092 N 600 W I Milford, IN 46542 PH: 574-773-2846 Ext. 1

Big Attitude

Y-0833 Complete Control

> Dena Marsh Yellow 97 White 76 Maxbo's Arty

> > White 39

| N.   | AND |                        | Double Take                       |
|------|-----------------------------------------|------------------------|-----------------------------------|
|      |                                         | Whiplash NADR# 290958  | Velda                             |
|      |                                         | P-109<br>NADR# pending | The Wall                          |
|      | 習過なと                                    | Green 426              | Valla CO                          |
| Back | Whiplash                                | NADR# 362871           | Yellow 68  Dam to Don't Look Back |

DOB: 6/16/2023. Located at: Indiana

Purple 109 is out of Don't Look Back's Womb sister and Whiplash. Whiplash scored 506 1/8" @5, 34 5/8" Inside Spread.