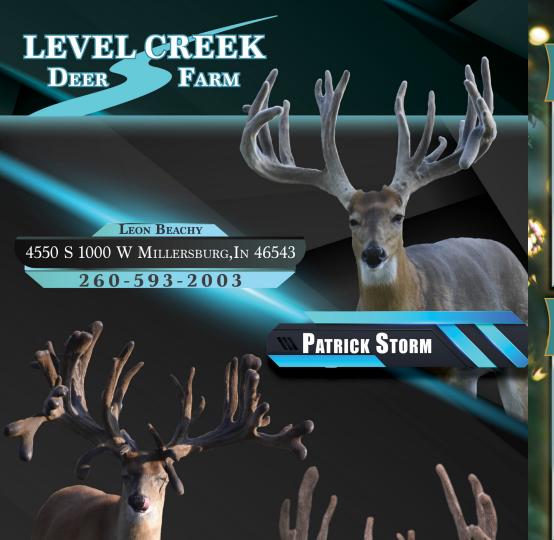

#### LEVEL CREEK DEER FARM

Leon Beachy 4550 S. 1000 W. I Millersburg, IN 46543 PH: 260-593-2003, Email: stoneyacresflooring@gmail.con Feb. 25, 2002 / TB: Accred. / Bruc: Certified.

Patrick Storm

Patrick Storm

Y 413

Y 28

NADR# pending

Express

O#37

NADR# 175936

Grace

St. Patrick

Miss Typical
Storm King
Y89

Gladiator
203

Maxbo Ranger
Goldie Charlie
Cardinal

DOB: . Located at: Level Creek ~ Millersburg, IN

Y28 is exposed to One of a Kind. She's got a production pedigree! Check in Here!

#### Y 1524, Patrick Gun's Dam!

LEVEL CREEK DEER FARM

Leon Beachy

4550 S. 1000 W. I Millersburg, IN 46543

PH: 260-593-2003, Email: stoneyacresflooring@gmail.com
Feb. 25, 2002 / TB: Accred. / Bruc: Certified.

Gladiator II

GKR Gunfighter

Northern Queen

Pink 0128

Brownie

| Express | A203 |
| Maxbo Danger |
| Circle "H" Red 727 |
| Maxbo Ranger |
| BM Ruby |
| Power Flash |
| B-24 (Marlin doe)

DOB: 2016. Located at: Level Creek ~ Millersburg, IN

1524 is a calm likable doe on the farm! She has been successfully Al'd before. She is live covered to One of a Kind (Powerking x The One doe) I lost her yearling (see me at the booth) that I used to breed. She's had twins every year. I've got daughters or she wouldn't be for sale!

## Purple 646, 573's Mom... Proven Doe, Live Covered to Patrick Storm!

#### LEVEL CREEK DEER FARM

Leon Beachy 4550 S. 1000 W. I Millersburg, IN 46543 PH: 260-593-2003, Email: stoneyacresflooring@gmail.com Feb. 25, 2002 / TB: Accred. / Bruc: Certified.

Express Gladiator II

Storm Express Green 43

PURPLE 646

NADR# 250603

Pink 567

Red 656

Red 47

Red 47

DOB: 2017. Located at: Level Creek ~ Millersburg, IN

This doe is one that will throw typical bucks time and time again. She is the mother to #573, a 2 yr. old. She is Live Covered to Patrick Storm! She should have full brother or sisters to #573 in her belly! Don't Miss her!