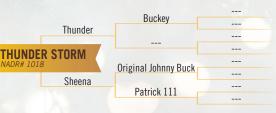

#### **BACKYARD WHITETAILS**

Mark Otto 10620 W. 050 N. I Middlebury, IN 46510

DOB: 2023. Located at: Middlebury. IN

|                            | Thunder          | Buckey               |
|----------------------------|------------------|----------------------|
| Thdanabanna                | Hilliaci         |                      |
| Thunderstorm<br>nadr# 1018 | Sheena           | Original Johnny Buck |
|                            | Sileella         | Patrick 111          |
| Y-131 OR GR 55             | Vinto an Datrial | Verlin               |
| , ,                        | Vintage Patrick  | Y-345                |
| Y127                       | D' -L 107        | Bambi Express        |
|                            | Pink 197         | Red 659              |
|                            |                  | Storm Express/Silver |
|                            |                  | King's Sis           |

Some hard to come by typical genetics. This is Y-127's second fawning She has a nice typical yearling on the farm. She is out of strong Pine Creek typical genetics, with Twin Maple Genetics in the middle. The Red 659 doe on the anchor is Storm Express on Silver King's Sister.