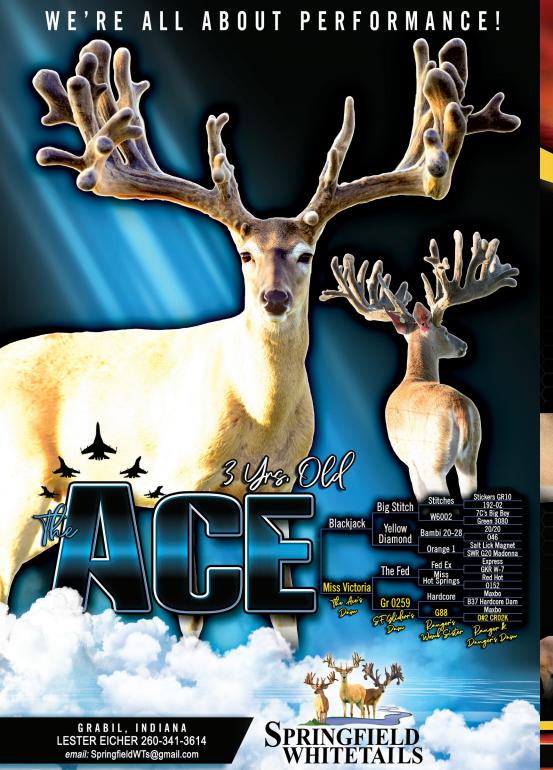

## 023 Perfect Game

David Zehr & Jade Webster 15221 Notestine Rd. | Grabill, IN 46741 PH: 260-414-8599, Email: countrysidefurniture1@gmail.com

|     |                         | Disabiasi   | Big Stitch        |
|-----|-------------------------|-------------|-------------------|
|     | MVD Danfact Come        | Blackjack   | Yellow Diamond    |
|     | MVP Perfect Game        | Yellow 245  | Triple Crown      |
|     | CDEEN O                 |             | Mustang Sally     |
|     | GREEN 9<br>NADR# 381054 | MVD Cupromo | Horsepower        |
|     |                         | MVP Supreme | MVP Crown Jewel   |
| Y17 |                         | Red 008     | Express Train     |
|     |                         | Neu 000     | Miss Red Tea      |
|     |                         |             | (Red Zone / Shado |
|     |                         |             | / B37)            |

DOB: May 22, 2023. Located at: Zehr Bros. ~ Indiana

2023 Bottle fed doe fawn. Big Framed typicals in this pedigree take you to the next level. Anchored by Shadow/ B37 with enough Horsepower to get it done.