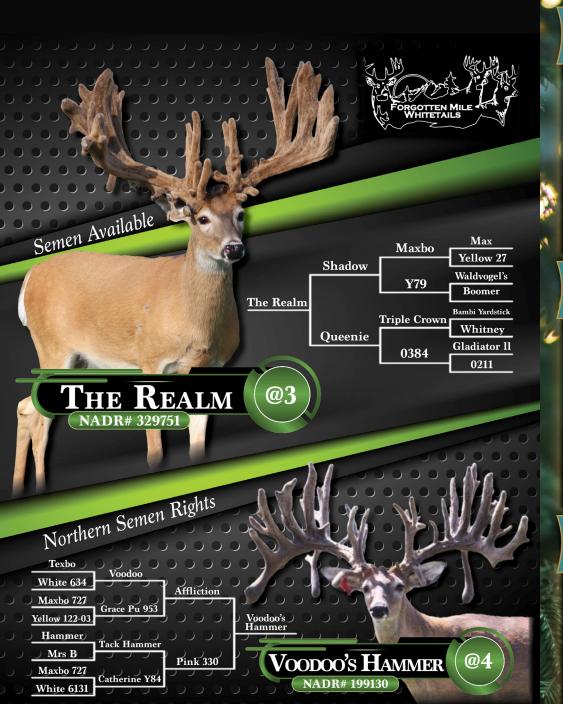

as produced big framed typical deer year after year. Will make a great addition to anybody's farm. Parents are both GS. DNA Guaranteed!

### Orange 55.



Daryl & Earl Hershberger 0 W 200 N I Shipshewana, IN 46565 -463-6910, Email: earlcvpg@yahoo.com CWD: 2012, TB/Bruc: Accr/Cert.

Voodoo's Magic



**Express CCW Federal Express** GKR W7 Cruiser Maxbo Hardcore Stacey Heather **ORANGE 55** TR Voodoo Voodoo's Magic Miss Texas Yellow 051 Big Stitch Yellow 19 0346 Golden Danger's Sister

DOB: May 2023. Located at: Indiana

Cruiser doe fawn that is double bred Heather. This girl anchors down to the best at Rocky Ridge in PA. Here is the catch, she is in Indiana, not PA. Very few, if any others, like this available in Indiana. Check in now while it's here. Last man standing will not regret it.



Heath Alexander ♥ 260-341-7296 ★ thaeh80@gmail.com ♀ 6675 W 500 N Pennville, IN 47369

#### SOES GROUPS PREMIER WILLIAMS (SOES)

White 32, Al'd to 28 yards!



#### DOGWOOD WHITETAILS

Norman Borkholder 69600 Dogwood Rd. I Bremen, IN 46506 PH: 574-209-1755





|                          | F                | Gladiator II |
|--------------------------|------------------|--------------|
| Fadaval Fuavasa          | Express          | A203         |
| Federal Express          | 01/0 11/7        | Dr. D        |
| WILLIE OO                | GKR W7           | Tulip        |
| WHITE 32<br>NADR# 173499 | Wilderness Bucky | Poncho       |
| 0 050                    |                  |              |
| Green 950                | K130             | 30-30 #1     |
|                          | KIS