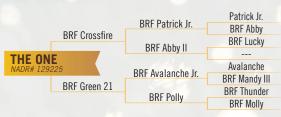

#### HORIZON WHITETAILS

|                                  |                    | The One        | BRF Crossfire<br>BRF Green 21 |
|----------------------------------|--------------------|----------------|-------------------------------|
| St. Patrick                      |                    |                | Lone Punch                    |
|                                  | 7 757              | Miss Typical   | IN522 0159 Quicksilver        |
| <b>PATTY</b> <i>NADR# 343416</i> |                    | Maxbo's Arty   | Maxbo                         |
|                                  | 421                | IVIANDU S MILY | Circle "H" Gr 43              |
|                                  | Angel              | 0001           | Quick Silver                  |
|                                  | Magic Bullet's Dam | 0231           | 0120 Silver King              |

DOB: 2021. Located at: Horizon WTs ~ Indiana

2 yrs. old & bottle fed, very tame. She is Al'd to Quicksand, making her fawns Double Miss Patrick, The Best of Twin Maple! Backed up to Applejack. Either way you win!