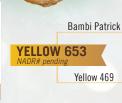

#### ODDESSY WHITETAILS

Gene Borkholder Bremen, IN 46506 PH: 574-646-2890 or 574-646-2509

J5 High Heat **MVP Triple Digit** PK 3002 Bambi 20-28 Pink 630 Red 672 **Express** Bambi Express Yel 25 **Bucky Ranger** Jayde Princess

DOB: 2023. Located at: Indiana

Yellow 653 has 20/28 Three Times in her pedigree!! DNA Pending, should have by sale time. Daryl Hershberger's Princess doe as the anchor doe! A FRAMEY doe with Long Tine Genetics!

d to Bambi Express 2023!

Fed Ex

#### **ODDESSY WHITETAILS** Gene Borkholder

Bremen, IN 46506 PH: 574-646-2890 or 574-646-2509

Gene Borkholder Bremen, IN 46506 PH: 574-646-2890 or 574-646-2509

DOB: 2018. Located at: Indiana

Red 17 will be Al'd to Bambi Express in 2023. She is Genotype KS (Red 17). Kendra is a frame producing doe! Backed up to Bambi Patrick!