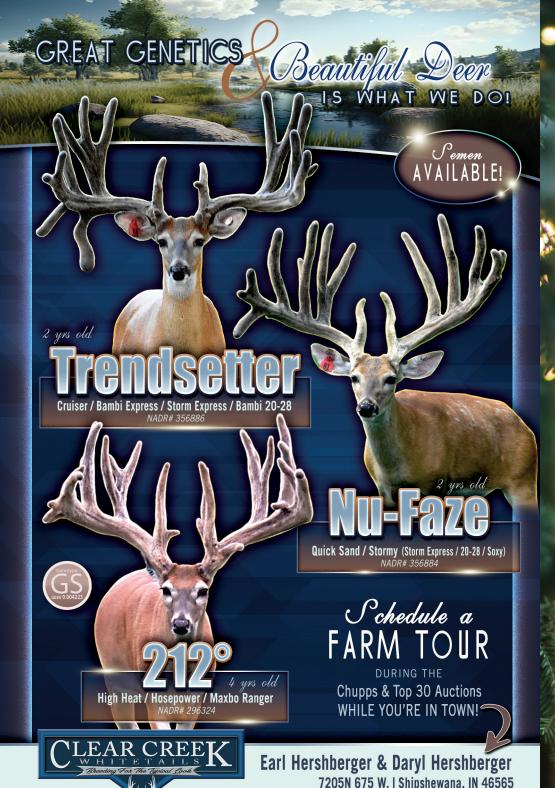

#### CLEAR CREEK WHITETAILS

Daryl & Earl Hershberger 6960 W 200 N | Shipshewana, IN 46565 PH: 260-463-6910, Email: earlcvpg@yahoo.com CWD: 2012, TB/Bruc: Accr/Cert.

Bambi 20-28

Pink 632

Lone Punch

20/20

046 Storm Express

Miss Patrick

Punch Bowl

further. These fawns are sure to be typical. Red 97 is GS at Codon 96.

Miss Ranger Quick Silver 0144 Dam to Silver Threat DOB: 5-10-2022. Located at: Indiana. 1 1/2 year old double bred Quicksilver / Silverking doe. With Miss Patrick on the top, and the same pedigree as Miss Typical on the bottom, she should be nothing short of a producing machine. Al'd to 212 Degree and backed up to Nufaze. If you don't like them typical look

Orange 59 212 Degree Doe Fawn!

DOB: 5-10-2022. Located at: Indiana

212 Doe fawn directly out of Trendsetter's Mom. The bottom side of this girls pedigree has produced big framed typical deer year after year. Will make a great addition to anybody's farm. Parents are both GS. DNA Guaranteed!