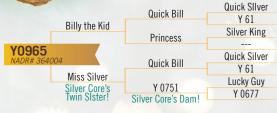

#### WALNUT RIDGE WTS OF IN

Phillip Yoder 66439 CR 31 | Goshen, IN 46528 PH: 574-536-9119 CWD: 2003 / TB: Accred. / Bruc: Certified.

|                          |               | Dillo the IVid        | QUICK BIII    |
|--------------------------|---------------|-----------------------|---------------|
| D                        | Billy the Kid | Princess              |               |
| Runway Kid               |               | Yellow 0588           | Ranger Select |
| VELLOW                   | 4             | TEHOW 0300            | Yellow 0529   |
| YELLOW 4<br>NADR# 385428 |               | Tea King              | Texas Tea     |
|                          | Tillian       | ica nilig             | Hannah        |
| Tiking                   | Misse         | Ranger Select         |               |
|                          | Yel 19's Dam  | Missy<br>Powerful Doe | Green 73      |
|                          |               | i owellul Doe         | Dam to 400"   |

DOB: 2021. Located at: Indiana

Yellow 4 2021 Doe, Live Bred to Quickfighter! This doe is bred for production. Yellow 4 is out of Runway Kid, and brings together two good producing Ranger Select does in Y-0588 and Or 38 Tiking (Blue 54) is the Dam to Yel 19 (See our Advertisement) Yellow 4 will be live covered to Quickfighter, which is the sire to Yellow 19 (See our Advertisement).