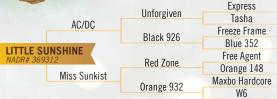

#### Little Sunshine, AC/DC daughter,

Menno and Erma Schwartz 11092 N 600 W I Milford, IN 46542 PH: 574-773-2846 Ext. 1

| W W   | V. W |
|-------|------|
| AC/DC | Ally |

DOB: 2022. Located at: Indiana

Two times Tasha! Two Times Maxbo Hardcore! Live Bred to Ally!

## Blue 32, Whiplash Doe, Bred to Ally!

Allv

#### **COME-N-C WHITETAILS**

Menno and Erma Schwartz 11092 N 600 W I Milford, IN 369327 PH: 574-773-2846 Ext. 1

DOB: 2022. Located at: Indiana

Whiplash

Whiplash on Cap'n Stub has been working very well for us. We are live breeding Blue 32 to Ally, which will bring in Cap'n Stub, Storm Express, America, and Maxbo Artv!