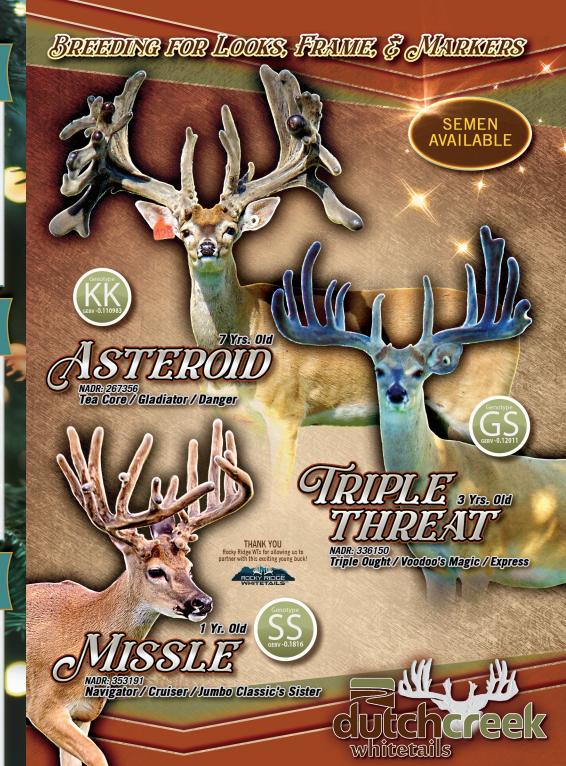

#### ODDESSY WHITETAILS

Gene Borkholder Bremen, IN 46506 PH: 574-646-2890 or 574-646-2509

J5 High Heat **MVP Triple Digit** PK 3002 Bambi 20-28 Pink 630 Red 672 **Express** Bambi Express Yel 25 **Bucky Ranger** Jayde Princess

DOB: 2023. Located at: Indiana

Yellow 653 has 20/28 Three Times in her pedigree!! DNA Pending, should have by sale time. Daryl Hershberger's Princess doe as the anchor doe! A FRAMEY doe with Long Tine Genetics!

d to Bambi Express 2023!

Fed Ex