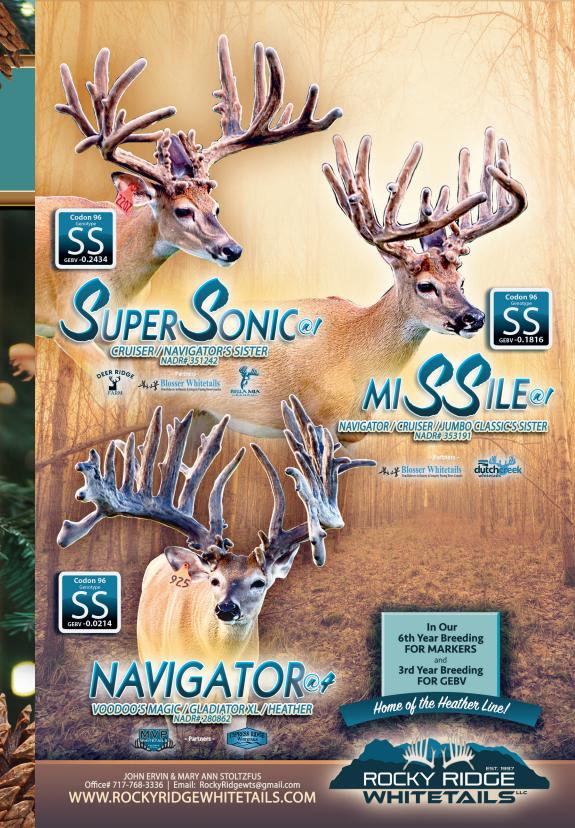

Cover |
| Horizon Whitetails             |            | Yoder Bros. Whitetails             | 41              |
| Illini Whitetails              | 10         |                                    |                 |



## 2023 LEGENDARY SEMEN

| FARM NAME                | NAME               | PAGE # |    |
|--------------------------|--------------------|--------|----|
| Nold Farms LLC           | Jeff & Amy Nold    |        | 71 |
| O.K. Deer Farm           | Whetstone & Miller |        | 71 |
| Prime Acres              | Brad Hassig        |        | 71 |
| Rolling Ridge Whitetails |                    |        |    |
|                          |                    |        |    |

# AUCTION SPONSORS

#### **EVENT SPONSORS**









PIZZA & WINGS SPONSOR

DONUT & COFFEE SPONSOR











## Begins 5 p.m. on Friday!

# AUCTION CPENERS



### PRIME ADVERTISING SPOTS...



email: whitetailsalesauction@gmail.com www.whitetailsalesauctionllc.com



## **FRONT COVER**

2024 Chupp's Auction Catalog!

Advertise 1-3 buck pictures w/ farm logo on front cover!

(send us your pictures, and we will get you a proof!)



www.whitetailsalesauctionllc.com



## **BACK COVER**

2024 Chupp's Auction Catalog!

This is a 1 page ad,

Buyer is responsible for sending in a finished ad.







#### ODDESSY WHITETAILS

Gene Borkholder Bremen, IN 46506 PH: 574-646-2890 or 574-646-2509







J5 High Heat **MVP Triple Digit** PK 3002 Bambi 20-28 Pink 630 Red 672 **Express** Bambi Express Yel 25 **Bucky Ranger** Jayde Princess

DOB: 2023. Located at: Indiana

Yellow 653 has 20/28 Three Times in her