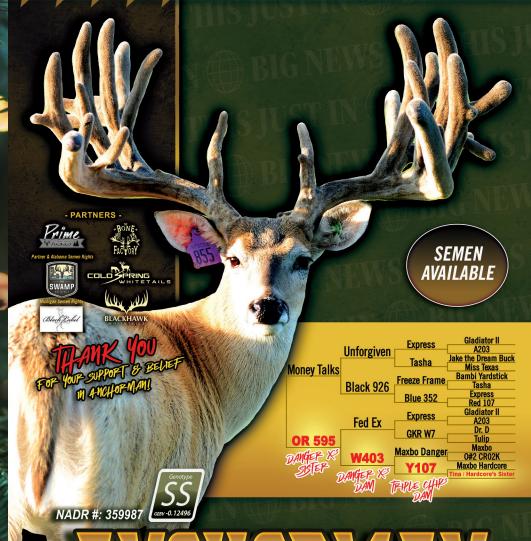

#### Crystal, AC/DC Doe. Live Bred to Captain Agent!

Glenn and Carolyn Lambright 8695 W. 600 S. I Topeka, IN 46571 PH: 260-593-2525 CWD: 2002, TB/Bruc: Accr/Cert.

**Express** Unforgiven Tasha AC/DC Freeze Frame Black 926 Blue 352 CRYSTAL, Y54 Express **GKR** Gunfighter Northern Queen Blue Express **CCW Federal Express** Blue EZ 3 B-17

DOB: 2022. Located at: Lambright WTs ~ Indiana

Will be live bred to Captain Agent. Bottle Fed & Tame! Her fawns will have a very good pedigree.