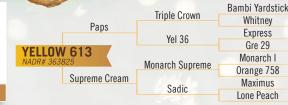

#### DOGWOOD WHITETAILS

Norman Borkholder 69600 Dogwood Rd. I Bremen, IN 46506 PH: 574-209-1755

DOB: 2022. Located at: Indiana

Selling Yellow 613, We will A.I. her to Bambi Patrick! Sadic was a great producing doe here at Dogwood Whitetails. Her widest buck was 34" wide @4, 274" & a 290"+@2, 26" wide! Back up buck is also Bambi Patrick!

#### DOGWOOD WHITETAILS

Norman Borkholder 69600 Dogwood Rd. | Bremen, IN 46506 PH: 574-209-1755

| Bambi Patrick NADR# 334685  YELLOW 664 NADR# pending Pink 0107 NADR# 251871 |  | MVD Triple Digit | J5 High Heat       |
|-----------------------------------------------------------------------------|--|------------------|--------------------|
|                                                                             |  | MVP Triple Digit | PK 3002            |
|                                                                             |  | Pink 630         | Bambi 20-28        |
|                                                                             |  | FIIIK 030        | Red 672            |
|                                                                             |  | Damb: Furnas     | Express            |
|                                                                             |  | Bambi Express    | Yell 25            |
|                                                                             |  | Dirt Ball        | Reno               |
|                                                                             |  | DIIL Dali        | Green 13 (Lonewood |

DOB: 2023. Located at: Indiana

Selling Yellow 664, a 2023 Bambi Patrick Doe Fawn! DNA Pending, should have by date of sale. Bambi Patrick has big frames this year! And Bambi 20-28 twice!! Pink 0107 is womb sister to Mudslinger 277"@ 2. Pink 0107 had a 6x6 24" wide 200"+ deer (2022) sold for 6k!