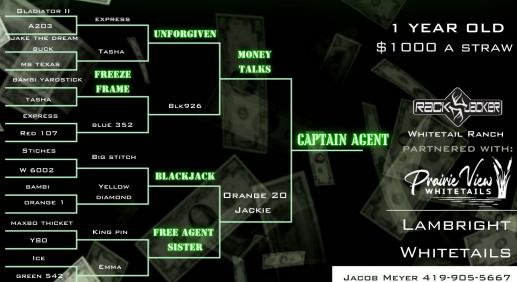

#### Crystal, AC/DC Doe. Live Bred to Captain Agent!

Glenn and Carolyn Lambright 8695 W. 600 S. I Topeka, IN 46571 PH: 260-593-2525 CWD: 2002, TB/Bruc: Accr/Cert.

**Express** Unforgiven Tasha AC/DC Freeze Frame Black 926 Blue 352 CRYSTAL, Y54 Express **GKR** Gunfighter Northern Queen Blue Express **CCW Federal Express** Blue EZ 3 B-17

DOB: 2022. Located at: Lambright WTs ~ Indiana

Will be live bred to Captain Agent. Bottle Fed & Tame! Her fawns will have a very good pedigree.