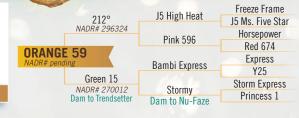

#### CLEAR CREEK WHITETAILS

Daryl & Earl Hershberger 6960 W 200 N | Shipshewana, IN 46565 PH: 260-463-6910, Email: earlcvpg@yahoo.com CWD: 2012, TB/Bruc: Accr/Cert.

Bambi 20-28

Pink 632

Lone Punch

20/20

046 Storm Express

Miss Patrick

Punch Bowl

further. These fawns are sure to be typical. Red 97 is GS at Codon 96.

Miss Ranger Quick Silver 0144 Dam to Silver Threat DOB: 5-10-2022. Located at: Indiana. 1 1/2 year old double bred Quicksilver / Silverking doe. With Miss Patrick on the top, and the same pedigree as Miss Typical on the bottom, she should be nothing short of a producing machine. Al'd to 212 Degree and backed up to Nufaze. If you don't like them typical look

Orange 59 212 Degree Doe Fawn!

DOB: 5-10-2022. Located at: Indiana

212 Doe fawn directly out of Trendsetter's Mom. The bottom side of this girls pedigree has produced big framed typical deer year after year. Will make a great addition to anybody's farm. Parents are both GS. DNA Guaranteed!