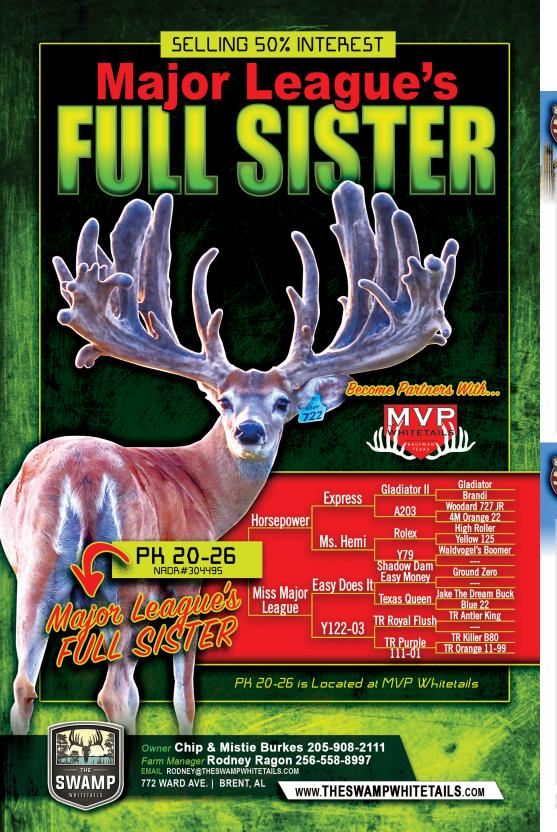

# Selling 50%, PK 20-26...Major League's Full Sister

|                   | PK 20-00         |                  |                  |
|-------------------|------------------|------------------|------------------|
|                   |                  | Express          | Gladiator II     |
|                   | Horoonowor       | LAPI 033         | A203             |
|                   | Horsepower       | Ms. Hemi         | Rolex            |
|                   |                  |                  | Y79 Shadow Dam   |
|                   | NADR# 304495     | Face Dage II     | Easy Money       |
| 1                 | Mr. M. t. I.     | Easy Does It     | Texas Queen      |
| Miss Major League | TD V. II. 100 00 | TR Royal Flush   |                  |
|                   |                  | TR Yellow 122-03 | TR Purple 111-01 |
|                   |                  |                  | •                |

Selling 50% on PK 20-26... Major League's Full Sister!! She has never been flushed and has stuck to the Al both times she has been hard DDR-2020