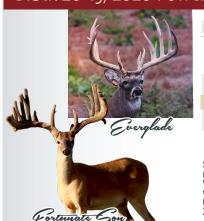

#### Black 20-15, 2020 Power FL Genetics, Al'd to Fortunate Son

SAM PETERSHEIM

38500 Clay Gully Rd., Myakka City, FL 34251

217-273-3331

#### Bambi Rambo I Everglade 1F Green 18-02 **Perfect Dream** W703 NADR# 340067 7C's Witch Dr. Dr. Dynamite B208 Reaux 2 **Beyond Control** Rugareux Y43

Selling Black 20-15. This girl has all the right pedigrees in all the right places. Her anchor, Rugareux is also the anchor to Rockin JE Whitetails' Fortunate Son. There's not a prettier buck out there. We will Al her to Fortunate Son with hopes to produce a "Super Rugareux." Open to partnering with out of state buyers... Call Me! Located at High Xpectations. DOB: 5-15-2020.

Big Time and MVP Offers up Axis breeder buck Double Play and 5 does all pen ready. Double Play is 35". All the hard work is all ready

CCBARWHITETAILS@GMAIL.COM

2023 Southern Top 30 Whitetail Extravaganza