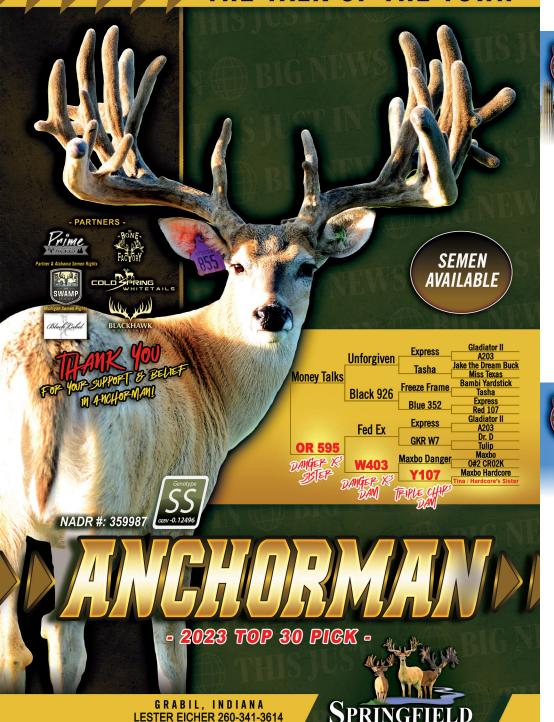

# 50% Interest in Choice Moneytalks and AC/DC sister!

|              | Everence                    | Gladiator II                                      |
|--------------|-----------------------------|---------------------------------------------------|
| Unforciuon   | Express                     | A203                                              |
| Unforgiven   | Table                       | Jake the DreamBuck                                |
| NADR# 293499 | Tasha                       | Miss Texas                                        |
| NADR# 293498 | Гиота Гиота                 | Bambi Yardstick                                   |
| Disals 000   | Freeze Frame                | Tasha                                             |
| BIACK 926    | DI 050                      | Express                                           |
|              | Blue 352                    | Red 107                                           |
|              | Tasha Freeze Frame Blue 352 | Miss Texas<br>Bambi Yardstick<br>Tasha<br>Express |

Choice Money Talks and AC/DC sister! You heard that right! We have been hounded to sell one of these girls and have decided to make the following offer. Selling 50% of choice doe, either Pk 924 or Pk 925. To sweeten the deal even further we will put both of them in our ET Program and let you pick after our flush. Pick will be made on flush day. Here is your chance at adding our best genetics to your program. Pk 924 NADR #293499 OR Pk 925 NADR #293498