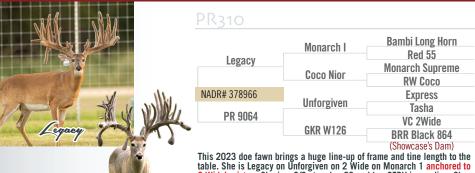

#### PR310, 2023 Legacy / Unforgiven / 2 Wide / Monarch I / 2 Wide Sister Doe Fawn

Whitetails in TX. DOB: June 1, 2023

2023 Southern Top 30 Whitetail Extravaganza