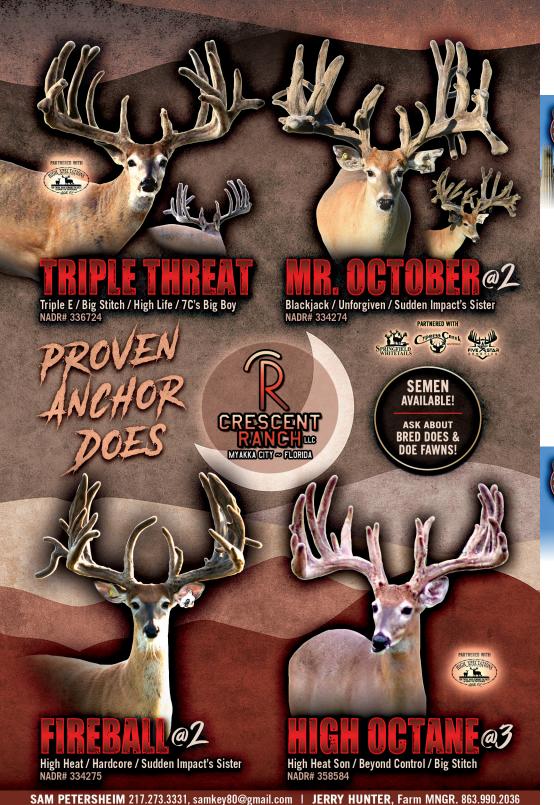

Selling at 2 Times the money.
Delivery \$3.50 per loaded mile.

2023 Southern Top 30 Whitetail Extravaganza

SAM PETERSHEIM

samkey8o@gmail.com 38500 Clay Gully Rd., Myakka City, FL 34251

# 50% Interest in Yellow 1, 2023 Back In Black Doe Fawn

**Big Stitch** Blackiack **Yellow Diamond Back In Black** Horsepower First Lady **Are You Ready Dam** NADR# 377461 7C's Witch Doctor Dr. Dynamite B-208 Cupcake Bambi 20-25 Sugar Apple

Selling 50% interest in Yellow 1, the first fawn we tagged this year! This maternal line of Moma has produced some great breeder bucks including Heat Stroke, Triple Threat & High Octane. Adding Back in Black on the top should be an excellent out cross for that line, along with Bambi 20-28 twice in her pedigree. We will keep her and breed her next year to your choice of Triple Threat, High Octane, Mr October, or Fireball, or Al her to your choice at cost. Located at Cresent Ranch.