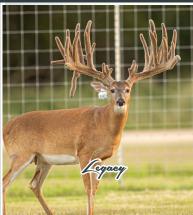

# 1 Straw of Semen: Legacy

| Managah      | Bambi Long Horn | Bambi Double Drop |
|--------------|-----------------|-------------------|
| Monarch I    | Red 55          | BB Peanut         |
|              | Nou oo          | 08RW              |
| NADR# 221634 | Monarch Supreme | Monarch I         |
| Coco Nior    |                 | Orange 758        |
|              |                 | Bambi 20-28       |
|              | RW Coco         | XX Yellow 732     |

Vara Ranch is honored to offer one straw of Legacy! Legacy Semen is impossible to get and there are only a few straws left. Here is your chance to improve your genetics. G/S, GEBV -0.1131