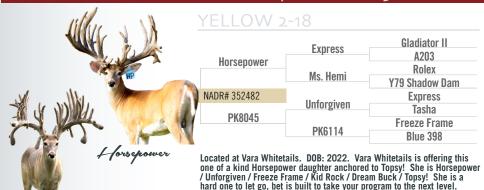

# Y2-135, 2022 Legacy Daughter, anchored to Topsy!

## Yellow 2-18, 2022 Horsepower Daughter

Juction