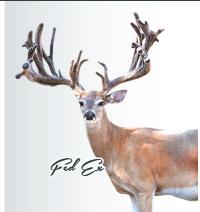

# 1 Straw of Semen: Horsepower

4400 FM 2728, Kaufman, TX 75142

| Gladiator II   | Gladiator<br>Brandi        |
|----------------|----------------------------|
| 4202           | Woodard 727 JR             |
| AZUS           | 4M Orange22<br>High Roller |
| Rolex          | Yellow 125                 |
| V79 Shadow Dam | Waldv. Boomer              |
|                | A203                       |

Jade@mvpwhitetails.com