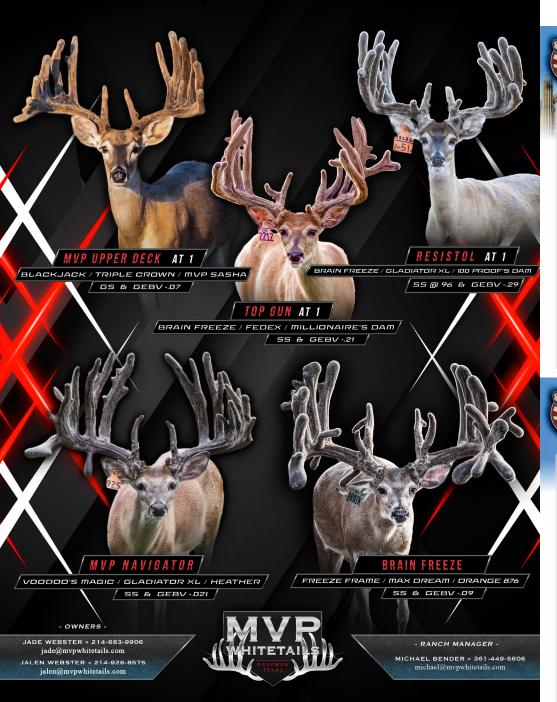

# 20% Interest in TOP GUN, SS Markers & GEBV -0.214!

The Antler Company & MVP Whitetails is excited to bring a very special lot to the Southern Top 30! We are offering 20% interest in our yearling Top Gun! So far we have been blessed with some of the best partners in the industry, and we can't wait to add another farm to the team! When it comes to choosing a breeder buck, Top Gun brings everything you could want to the table! From a great look and very deep pedigree, to SS markers and great breeding values. The top side of his pedigree speaks for itself, and the maternal side is held together by B-1307! She and her daughters have produced the likes of Tidal Wave, Millionaire, Top Gun, Black Powder and many other great bucks! This gives us all the confidence in the world to breed Top Gun to our best does this fall!