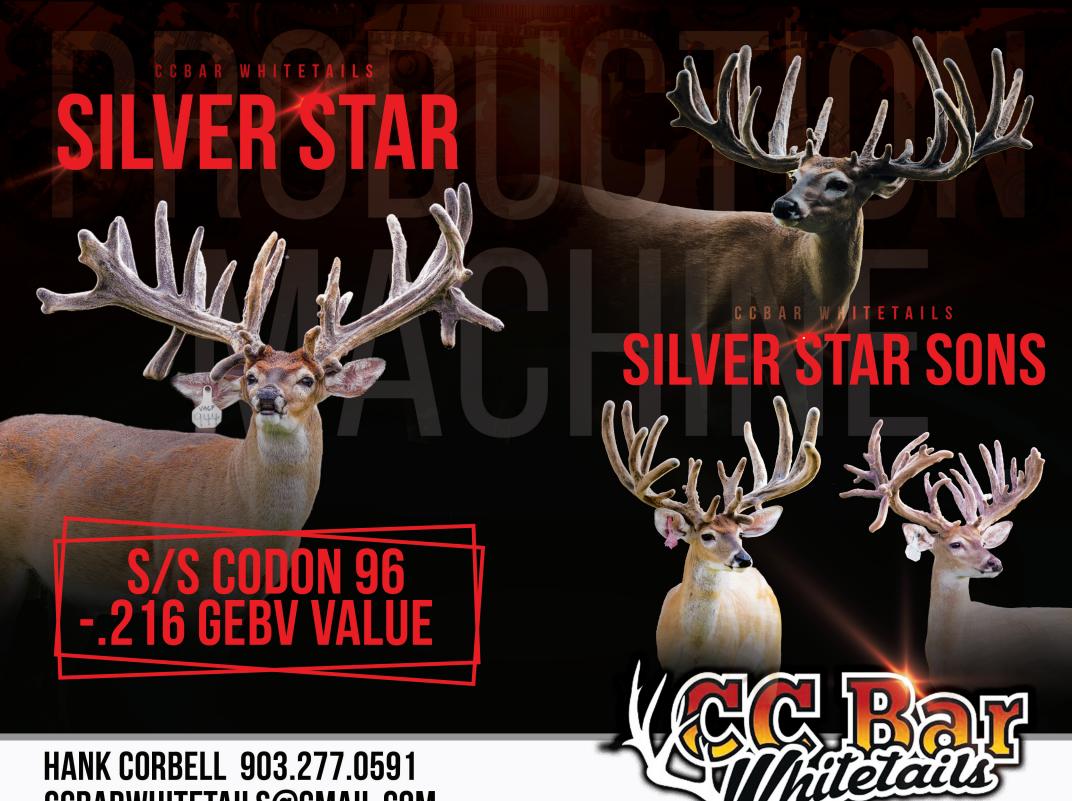

# 20% Interest in TOP GUN, SS Markers & GEBV -0.214!

The Antler Company & MVP Whitetails is excited to bring a very special lot to the Southern Top 30! We are offering 20% interest in our yearling Top Gun! So far we have been blessed with some of the best partners in the industry, and we can't wait to add another farm to the team! When it comes to choosing a breeder buck, Top Gun brings everything you could want to the table! From a great look and very deep pedigree, to SS markers and great breeding values. The top side of his pedigree speaks for itself, and the maternal side is held together by B-1307! She and her daughters have produced the likes of Tidal Wave, Millionaire, Top Gun, Black Powder and many other great bucks! This gives us all the confidence in the world to breed Top Gun to our best does this fall!

2023 Southern Top 30 Whitetail Extravaganza

# HANK CORBEL

2023 Southern Top 30 Whitetail Extravaganza

903.277.0591

ccbarwhitetails@gmail.com

### 50% Interest in Choice 2023"SS" Buck Fawn off Farm

CC Bar Whitetails is offering 50% interest in Choice 2023 "SS" Buck Fawn to be select in August of 2024. Currently we have **OVER 100 "SS" BUCK FAWNS** that you will have the opportunity to choose from with the best GEBV Scores so far being -0.3248! Join us in our quest to raise a more CWD Durable deer herd for the future of our industry.