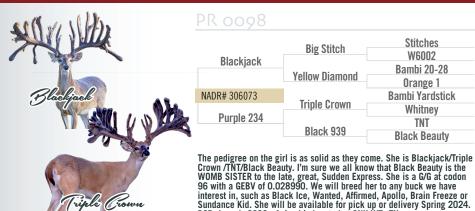

This girl's pedigree tells you all you need to know about her production. She is frame on mass on width with Gunslinger on Sudden Express on LaFawnda. LaFawnda is Jesse James' half sister – 20-28 on top of White 82 (Jesse James' dam). She is a G/G at codon 96 with a GEBV of 0.016268. We will breed her to any buck we have interest in, such as Black Ice, Wanted, Affirmed, Apollo, Brain Freeze or Sundance Kid, She will be available for pick up or delivery Spring 2024. DOB: June 1, 2020. Located at GNK, TX.