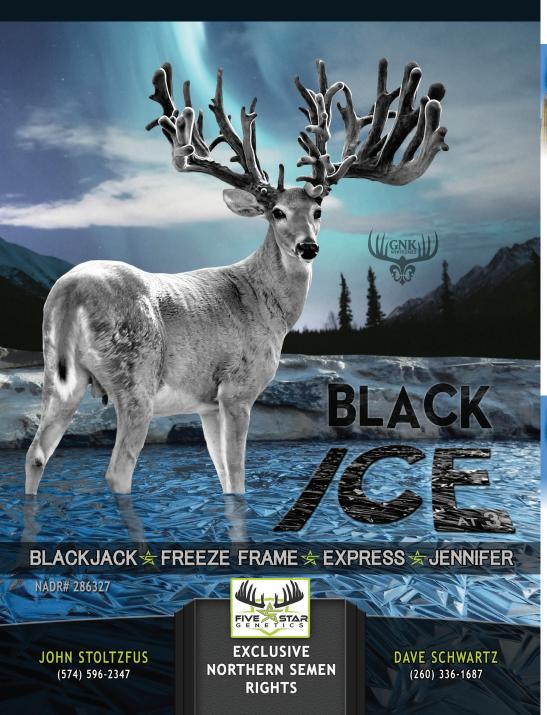

This girl's pedigree tells you all you need to know about her production. She is frame on mass on width with Gunslinger on Sudden Express on LaFawnda. LaFawnda is Jesse James' half sister – 20-28 on top of White 82 (Jesse James' dam). She is a G/G at codon 96 with a GEBV of 0.016268. We will breed her to any buck we have interest in, such as Black Ice, Wanted, Affirmed, Apollo, Brain Freeze or Sundance Kid, She will be available for pick up or delivery Spring 2024. DOB: June 1, 2020. Located at GNK, TX.