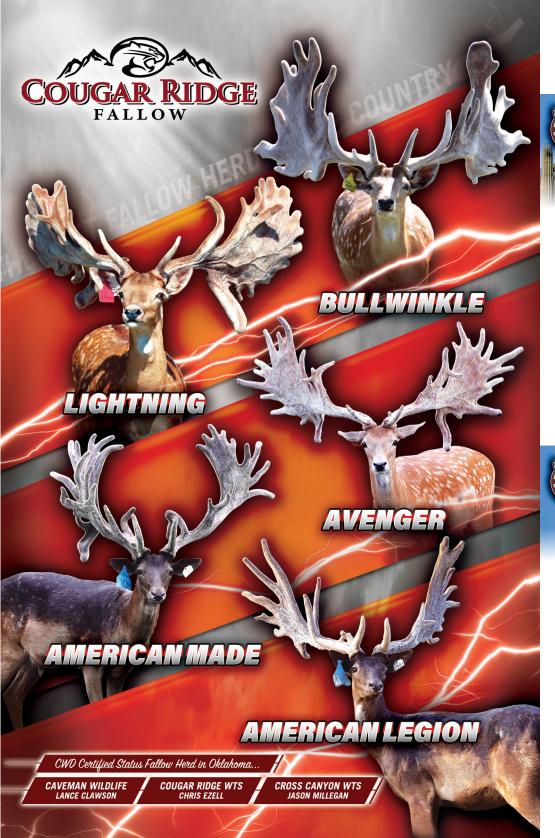

#### Package Deal: Choice 1 Fallow Buck Fawn & 2 Fallow Doe Fawns

2023 fallow 400" club package. We are offering you an opportunity to build your package of 1 buck and 2 doe out of the 400" Club. Pick 1 Bullwinkle, 1 American Made, and 1 Lightning. Picks must be 1 per buck. All 2023 offspring are 400" sires over solid baseline pedigreed doe.