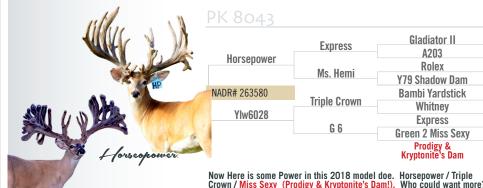

# MVP PK8043, Anchored By Miss Sexy!

Crown / Miss Sexy (Prodigy & Kryptonite's Dam!). Who could want more? Located at MVP Whitetails.

2023 Southern Top 30 Whitetail Extravaganza

4400 FM 2728, Kaufman, TX 75142