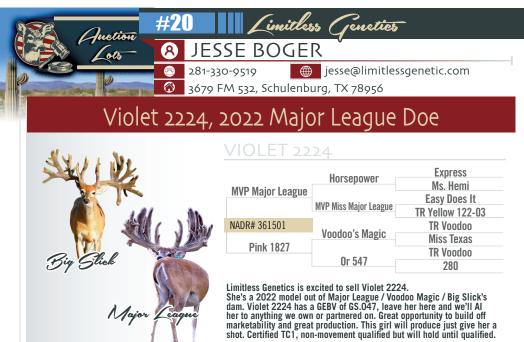

# Red 2036 Doe, Major League / Brain Freeze!

| MVP Major League | Horsepower<br>MVP Miss<br>Major League | Express Ms. Hemi Easy Does It TR Yellow 122-03 |
|------------------|----------------------------------------|------------------------------------------------|
| NADR# 315877     | Duniu Funna                            | Freeze Frame                                   |
| D:l. 1040        | Brain Freeze                           | Brain Freeze Dam                               |
| Pink 1842        |                                        | Triple Crown                                   |
|                  | Purple 4177                            | Yardstick Dam                                  |

This girl is a 2020 model, and just look at all the big time Dam genetics here. Miss Major League, Ms. Hemi, Brain Freez'se Dam, & Yardstick's Dam to anchor! WHAT!?!!! Located at Limiteless Genetics

**NEIL PATIN** 