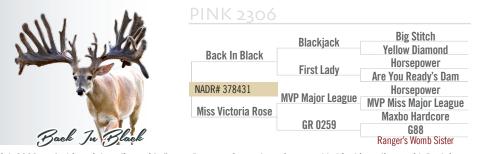

#### 50% of Pink 2306, Back in Black / Major League / Hardcore / G88

Pink 2306 we feel is trait breeding at it's finest. Pay attention to the traits assembled in this pedigree with Back in Black over Major League anchored to one of the all-time typical producing maternal lines, Ranger's Womb Sister. We feel this doe encompasses some of the most valuable, powerful, and beautiful genetics available, all wrapped into one pedigree. We will guarantee her to breeding age and place her into our Flush Program, so that no matter where your farm is located in the Country, you have the opportunity to invest in some of the very best genetics in our program. Located at Blackhawk in LA. DOB: 6/7/2023