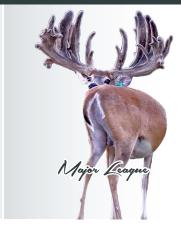

# 1 Straw of Semen: Major League

|              | Express          | Gladiator II<br>A 203              |
|--------------|------------------|------------------------------------|
| Horsepower   | Ms. Hemi         | Rolex                              |
| NADR# 284806 |                  | Y79 Shadow Dam<br>Easy Money       |
| MVP Miss     | Easy Does It     | Texas Queen                        |
| Major League | TR Yellow 122-03 | TR Royal Flush<br>TR Purple 111-01 |

Limitless Genetics is excited to offer 1 straw Major League. One of the industry's most prolific breeders to hit the market. Can't go wrong with breeding him. Semen located at Champion Genetics.