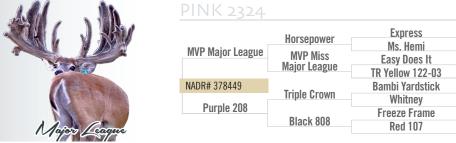

#### Pk 2324...Major League / Triple Crown / Freeze Frame

Pink 2324 is one of the very best does we have to offer. She is a compilation of some of the top producing and most valuable genetics in the country. Major League is producing giant beautiful offspring consistently across the entire industry, Iriple Crown and Freeze Frame both are top of the industry sires and double Tasha in this pedigree, and most importantly Red 107 also sits on the bottom line of Moneytalks' and AC/DC's pedigrees, which means this doe anchors to the famous Green 8. Green 8 is without a doubt the most productive Hardcore Sister ever. We will guarantee this doe to breeding age and place her into our Flush program if you would like. This is an opportunity to invest in one of the very best, no matter what State your Farm is in.