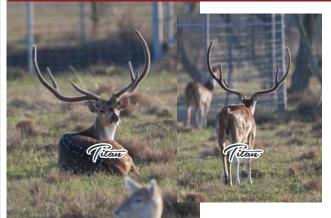

#### Choice Axis Doe or Buck Fawn out of Titan!

Selling one buck or doe fawn out of our axis breeder. Titan over our foundation does. Guarantee dna. Fawn to be ready to be weened and delivered this fall or winter. vou choose.