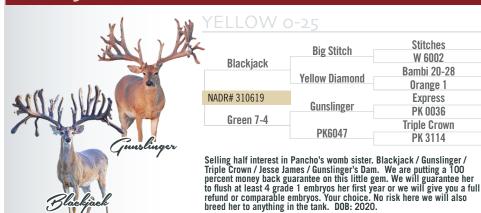

# 1-3 Grade one Embryos

| Cross 1 | Blackjack | Big Stitch        |
|---------|-----------|-------------------|
|         |           | Yellow Diamond    |
|         | W5045     | Overnight Express |
|         |           | PK0036            |
| Cross 2 | Triple EX | Triple Crown      |
|         |           | PK 1062           |
|         | W5045     | Overnight Express |
|         |           | PK0036            |

1-3 grade one embryos (Blackjack or Triple EX, we put both bucks on her) W 5045 (Nadr# 202580)...Overnight Express / Gunslinger's Dam. No matter what state you are in. These are sure to shake things up a little bit.