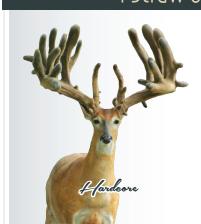

#### 50% of Pink 2306, Back in Black / Major League / Hardcore / G88

Pink 2306 we feel is trait breeding at it's finest. Pay attention to the traits assembled in this pedigree with Back in Black over Major League anchored to one of the all-time typical producing maternal lines, Ranger's Womb Sister. We feel this doe encompasses some of the most valuable, powerful, and beautiful genetics available, all wrapped into one pedigree. We will guarantee her to breeding age and place her into our Flush Program, so that no matter where your farm is located in the Country, you have the opportunity to invest in some of the very best genetics in our program. Located at Blackhawk in LA. DOB: 6/7/2023