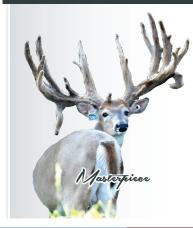

# 1 Straw of Semen: Masterpiece

|                 | Express          | Gladiator II     |
|-----------------|------------------|------------------|
| Sudden Express  | Sudden Express   | A203             |
| Suuueii Express |                  | Sudden Impact    |
|                 | Dam              | Sally            |
| NADR# 153646    |                  | Maxbo            |
| · -             | Maxbo Hardcore   | B37 Hardcore Dam |
| Black 7         | R80 Rolex Sister | High Roller      |
|                 |                  | Yellow 125       |