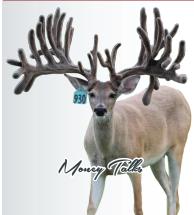

# Yellow 133, 2021 Bred Money Talks Doe!

| Money Talks  | Unforgiven   | Express<br>Tasha         |
|--------------|--------------|--------------------------|
|              | Black 926    | Freeze Frame<br>Blue 352 |
| NADR# 334978 | Triple Crown | Bambi Yardstick          |
| Orange 54    | •            | Whitney Sudden Express   |
|              | Blue 304     | White 55                 |

We are selling Yellow133 Al'd to buyers choice any semen we breed this fall. Yellow 133 is out of the one and only Money Talks! Money Talks offspring is the rarest of the rare, and this girl is stacked.