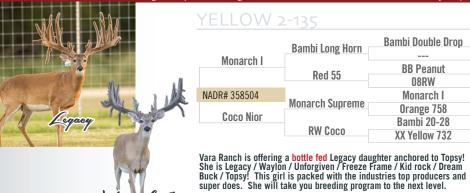

# Y2-135, 2022 Legacy Daughter, anchored to Topsy!

#### wation 8 meil@gnkwhitetails.com 832-656-0104 8402 FM 1428, Midway, TX 75852