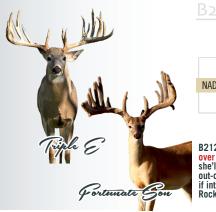

#### Black 20-15, 2020 Power FL Genetics, Al'd to Fortunate Son

SAM PETERSHEIM

38500 Clay Gully Rd., Myakka City, FL 34251

217-273-3331

#### Bambi Rambo I Everglade 1F Green 18-02 **Perfect Dream** W703 NADR# 340067 7C's Witch Dr. Dr. Dynamite B208 Reaux 2 **Beyond Control** Rugareux Y43

Selling Black 20-15. This girl has all the right pedigrees in all the right places. Her anchor, Rugareux is also the anchor to Rockin JE Whitetails' Fortunate Son. There's not a prettier buck out there. We will Al her to Fortunate Son with hopes to produce a "Super Rugareux." Open to partnering with out of state buyers... Call Me! Located at High Xpectations. DOB: 5-15-2020.