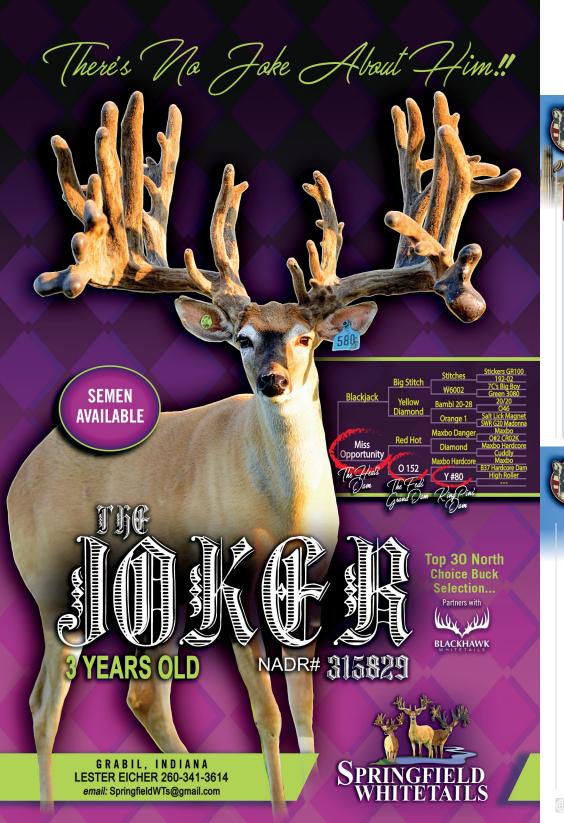

------------------|
|              | ВК6          | Beyond Control<br>Midnight |
| NADR# 329666 | D 1:00.00    | 20/20                      |
| C            | Bambi 20-28  | 046                        |
| Sugar        |              | 85E                        |
|              | Apple        | Moma                       |

DOB: June 1, 2020. Animal is located at GNK WTs TX.

B2122 will be <u>bred to Fortunate Son</u> and with Triple E already added over Heat Stroke's dam transport papers will be hard to get. This is why she'll be sold with a wide load permit. Pay Attention, Fortunate Son is an out-cross for this pedigree. Don't worry for any of our out of state friends if interested we'll house/partner her here for y'all. Thank you! Located at Rockin JE Whitetails in FL. DOB: 5-20-2021.





Juction

#### Whitetail Sales Auction LLC

2023 Southern Top 30 Whitetail Extravaganza



## PK 2303, Iceman/Big Slick's Dam 2023 Doe Fawn!



Gig Stick @ Boger farm and can stay there if you choose so.

A JEFF & AMY NOLD

660-492-0215 moldfarmsllc@yahoo.com

# MVP PK 21-71, Blackjack / Horsepower!

25 NW 1501 RD., Urich, MO 64788



Well, Well, Well.... Looky what we've got here. A 2021 model doe with some of the most sought after pedigrees in the industry, and how can you not love that she is anchored by Miss Sexy (Kryptonite's & Prodigy's Dam!)
Located at MVP Whitetails.





WHITETAIL SALES Juction

2023 Southern Top 30 Whitetail Extravaganza



# Orange EZ 1, 2022 Doe w/ big time genetics!

7134 West 420 Road, Chelsea, OK



| OIVIII       |              |