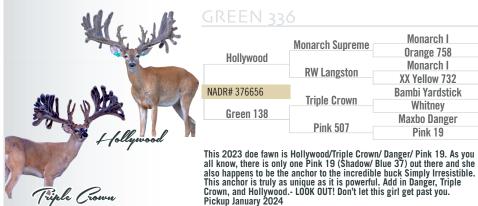

Fawn & 2 Fallow Doe Fawns



2023 fallow 400" club package. We are offering you an opportunity to build your package of 1 buck and 2 doe out of the 400" Club. Pick 1 Bullwinkle, 1 American Made, and 1 Lightning. Picks must be 1 per buck. All 2023 offspring are 400" sires over solid baseline pedigreed doe.

Pick up this fall or delivery for \$2.75/loaded mile.







2023 Southern Top 30 Whitetail Extravaganza



# Y2-135, 2022 Legacy Daughter, anchored to Topsy!



#### wation 8 meil@gnkwhitetails.com 832-656-0104 8402 FM 1428, Midway, TX 75852

#### PR310, 2023 Legacy / Unforgiven / 2 Wide / Monarch I / 2 Wide Sister Doe Fawn



Whitetails in TX. DOB: June 1, 2023







2023 Southern Top 30 Whitetail Extravaganza



#### Green 336, 2023 doe fawn is Hollywood/Triple Crown/ Danger/ Pk 19



#### Juction JOSH KAPLAN, JOSH MCCOY ikaplan@blackhawkwhitetails.com 985-227-3664 Louisiana

#### 50% of Pink 2306, Back in Black / Major League / Hardcore / G88



Pink 2306 we feel is trait breeding at it's finest. Pay attention to the traits assembled in this pedigree with Back in Black over Major League anchored to one of the all-time typical producing maternal lines, Ranger's Womb Sister. We feel this doe encompasses some of the most valuable, powerful, and beautiful genetics available, all wrapped into one pedigree. We will guarantee her to breeding age and place her into our Flush Program, so that no matter where your farm is located in the Country, you have the opportunity to invest in some of the very best genetics in our program. Located at Blackhawk in LA. DOB: 6/7/2023