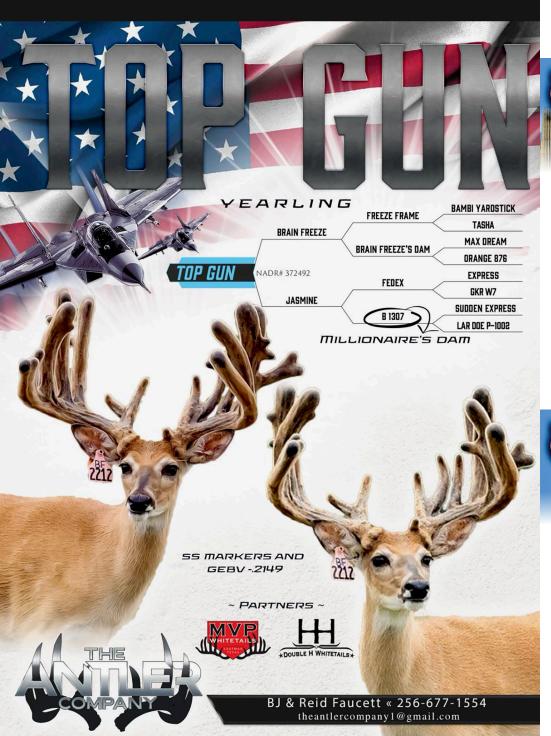

# 20% Interest in TOP GUN, SS Markers & GEBV -0.214!

The Antler Company & MVP Whitetails is excited to bring a very special lot to the Southern Top 30! We are offering 20% interest in our yearling Top Gun! So far we have been blessed with some of the best partners in the industry, and we can't wait to add another farm to the team! When it comes to choosing a breeder buck, Top Gun brings everything you could want to the table! From a great look and very deep pedigree, to SS markers and great breeding values. The top side of his pedigree speaks for itself, and the maternal side is held together by B-1307! She and her daughters have produced the likes of Tidal Wave, Millionaire, Top Gun, Black Powder and many other great bucks! This gives us all the confidence in the world to breed Top Gun to our best does this fall!

2023 Southern Top 30 Whitetail Extravaganza