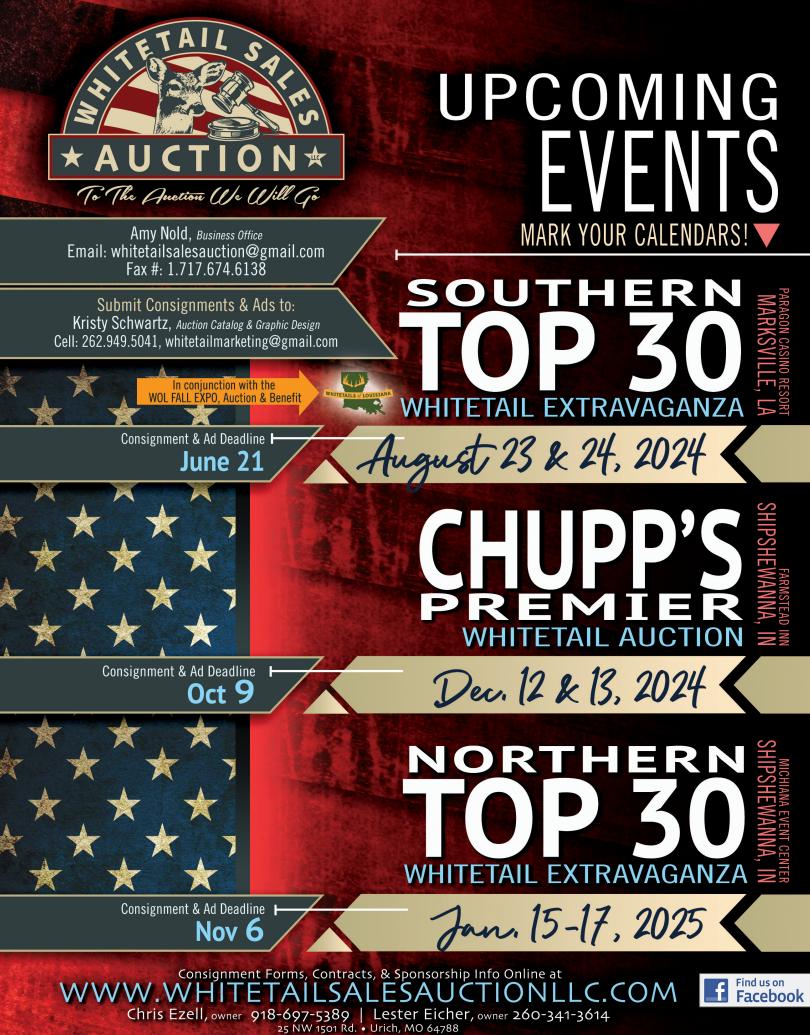

# TOP 30 WHITETAIL & SPECIALTY EXTRAVAGANZA

Our New Sale (Estiblished in 2023... replacing the February Texas Top 30 Whitetail Extravaganza). By popular Demand, Whitetail Sales has decided to Move the Texas Top 30 Sale to Fall, and opening it up to some other Southern States. The New Southern Top 30 Auction will now include TEXAS, LOUISIANA, FLORIDA, ALABAMA, and OKLAHOMA!! Holding true to the Top 30 Auctions; This sale is ment to showcase the best of the best that "The South" has to offer. The Southern Top 30 will be structured with 30 "Top Breeders" showcasing 3 selected animal lots.

# CHUPP'S PREMIER WHITETAIL AUCTION

We have the priveledge of managing and coordinating the Chupp's Premier Auction. Thank You to the Chupp's for trusting us with this tremendous opportunity. Held in the heart of Amish Country, Indiana, we are continuing the annual auction, and Chupp's Brothers will be our auctioneers to keep the tradition alive! Join us in this exciting endevour for the Whitetail Auction Industry!

# TOP 30 WHITETAIL EXTRAVAGANZA

The Top 30 Whitetail Extravaganza was started in 2000 and is known as the Who's Who of the High end whitetail breeding world. This auction consists of the TOP 30 Breeders in the United States. Within the Top 30 there are 150 lots of the best does, fawns, semen that the market has to offer. Every year in the early part of January all of the breeders, buyers and sellers all gather to conduct business in the trade show and the auction room.

## AUGUST 23 & 24, 2024

Paragon Casino Resort ~ Marksville, LA

#### Consignment Deadline: June 21 Ad Deadline: June 21

Sale Structure:

- **30 "Top 30" Consignors...3 animal lots** (2 consignments MUST be LIVE animals, and for the 3rd lot, the consignor can choose to submit a Whitetail Animal, Specialty Lot, or a Grade 1 Embryo PACKAGE. (No Semen & NO "Unborn" Animals in the "Top 30 Portion of the Auction))
- Specialty Lot Auction.... Lots include Exotics & other Animals
- Legendary 10...10 Semen lots •• No UNBORN Fawns accepted

### **DECEMBER 12 & 13, 2024**

Farmstead Inn ~ Shipshewanna, IN

#### Consignment Deadline: October 9 Ad Deadline: October 9

Lot (s) Accepted:

Bred & Open Does, Bucks, Fawns, Semen - only if animal lot is sold Specialty Lots -Mule, Piebald, exotic, etc...

•• No UNBORN Fawns accepted

## JANUARY 15-17, 2025

Michiana Event Center ~ Shipshewanna, IN

#### Consignment Deadline: November 6 Ad Deadline: November 6

Sale Structure:

- 30 "Top 30" Consignors...3 animal lots (2 consignments MUST be LIVE animals, and for the 3rd lot, the consignor can choose to submit a Whitetail Animal, Specialty Lot, or a Grade 1 Embryo PACKAGE. (No Semen & NO "Unborn" Animals in the "Top 30 Portion of the Auction))
- 20 Select Consignors...2 Animal Lots Same as Top 30
- Legendary 10...10 Semen lots
- •• No UNBORN Fawns accepted